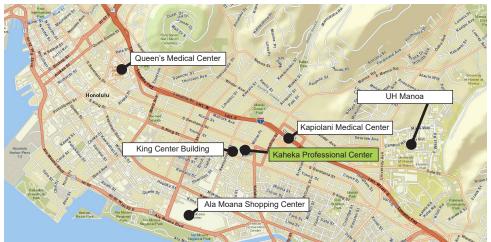

# **FEATURES & BENEFITS**

- Excellent building and location for medical, dental or health care professional.
- Medical labs, X-ray, MRI facility and drugstore located in the building.
- Easy access on the corner S King and Kaheka Streets