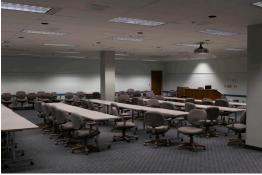

#### 260,000 SF in Purdue Research Park

- Full visitors entrance & lobby, conference rooms, and walled offices throughout
- Full service kitchen/cafeteria
- Large warehouse, loading dock, & mulitple maintenance and storage garages
- Moveable interior walls