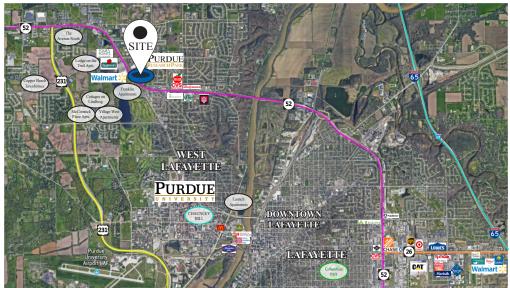

# 2550 Northwestern Avenue | West Lafayette, IN 47906

260,000 SF building located at the entrance to the prestigious Purdue Research Park