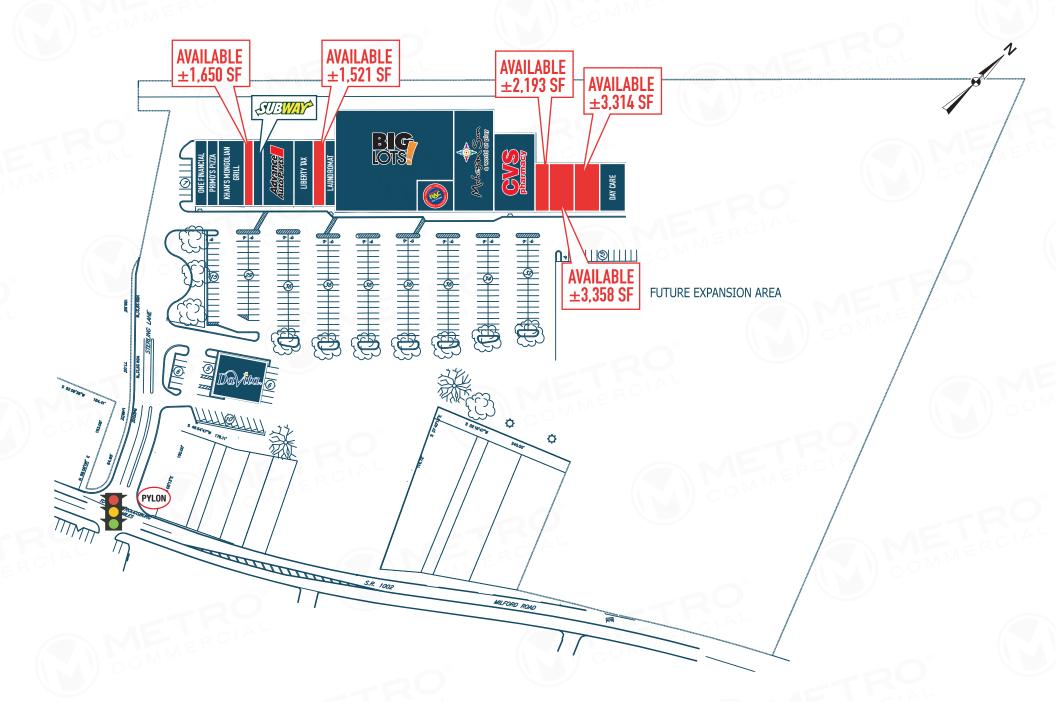

## EAGLES GLEN SHOPPING PLAZA

740 - 760 MILFORD ROAD, EAST STROUDSBURG, PA

±1.521 - 8.865 SF AVAILABLE FOR LEASE