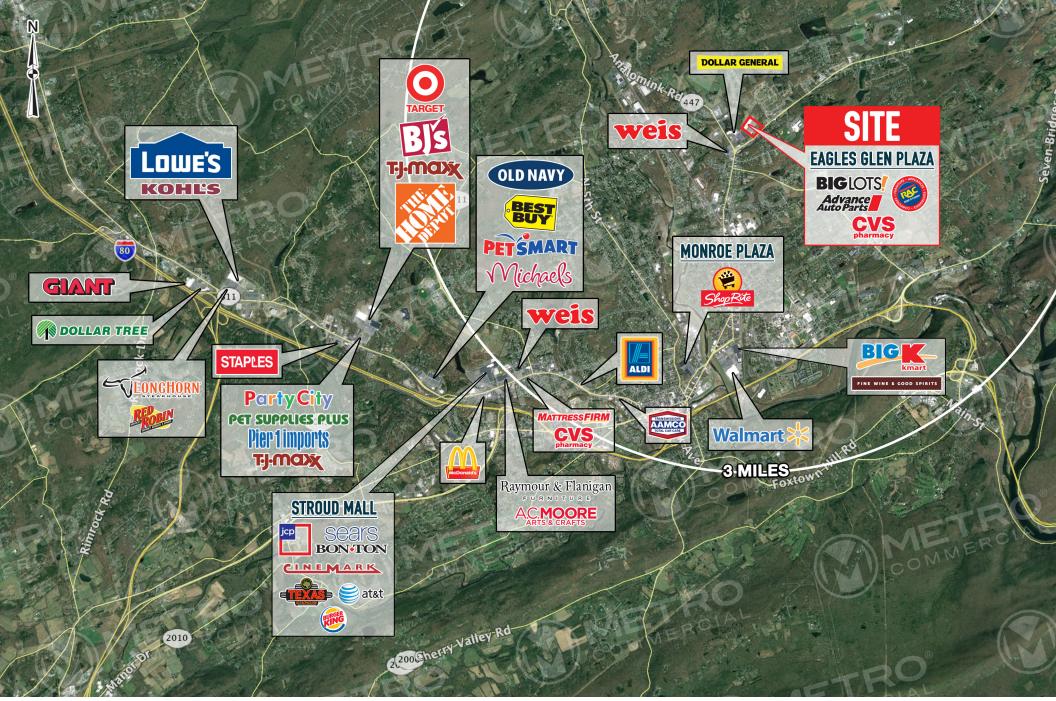

## EAGLES GLEN SHOPPING PLAZA

740 - 760 MILFORD ROAD, EAST STROUDSBURG, PA

±1.521 - 8.865 SF AVAILABLE FOR LEASE