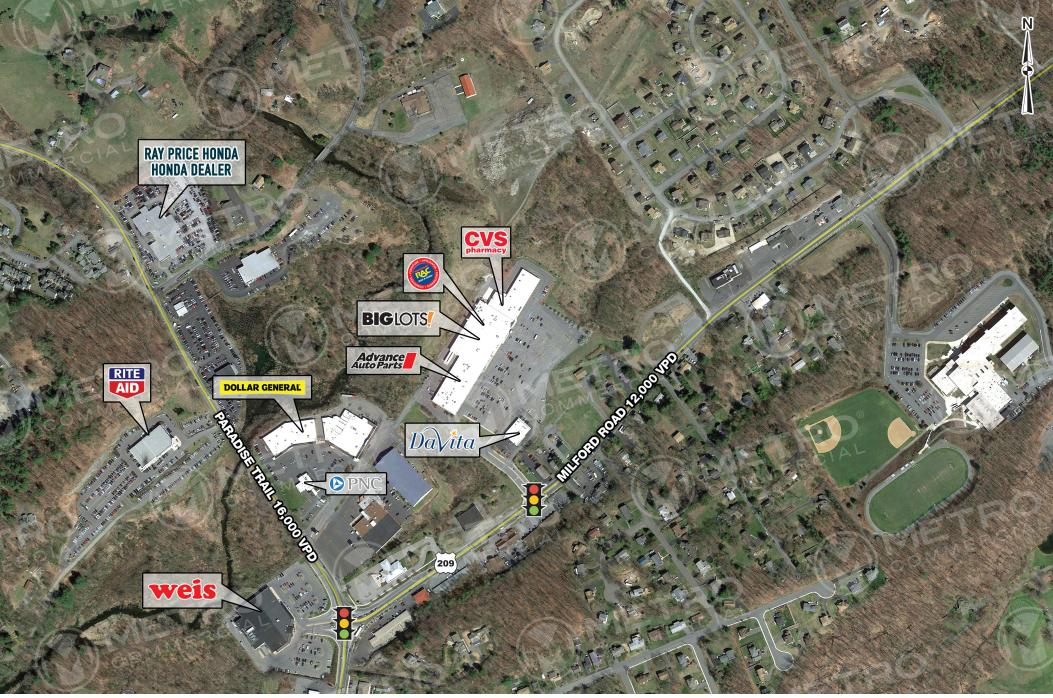

## EAGLES GLEN SHOPPING PLAZA

740 - 760 MILFORD ROAD, EAST STROUDSBURG, PA

±1.521 - 8.865 SF AVAILABLE FOR LEASE