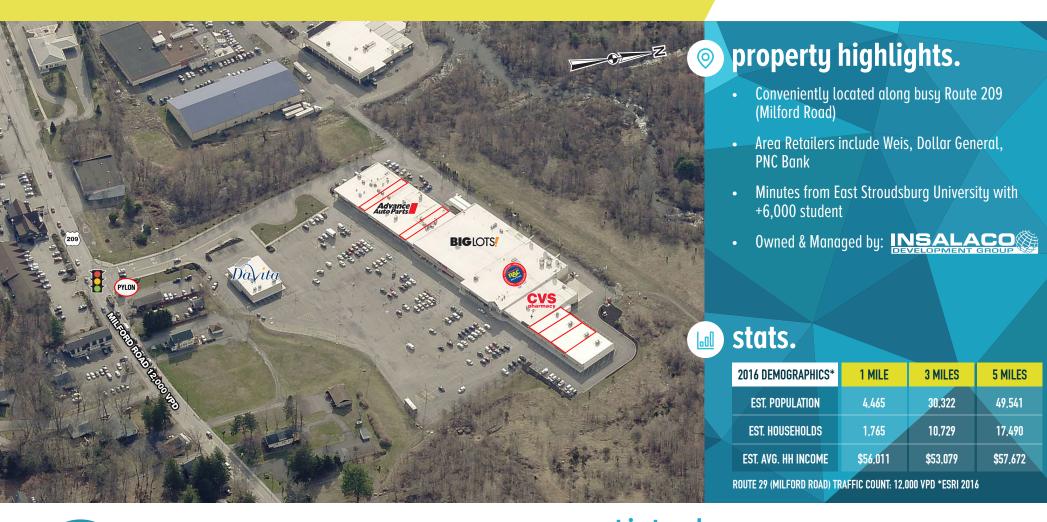

## EAGLES GLEN SHOPPING PLAZA

740 - 760 MILFORD ROAD, EAST STROUDSBURG, PA

±1.521 - 8.865 SF AVAILABLE FOR LEASE