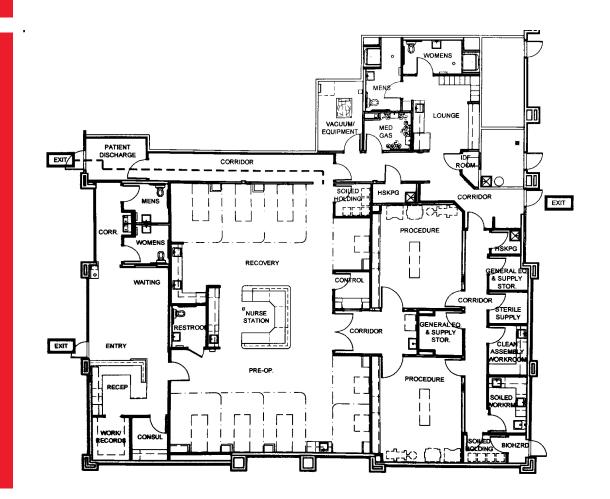

### **PROPERTY HIGHLIGHTS**

- 5,593 SF
- Leased through December 2023 with three 5-year extensions
- 3% Annual Increases
- Class B Surgery Center
- 2 Operating Rooms
- Backup generator
- Specializes in pain management cases
- Construction completed in Q4 2015