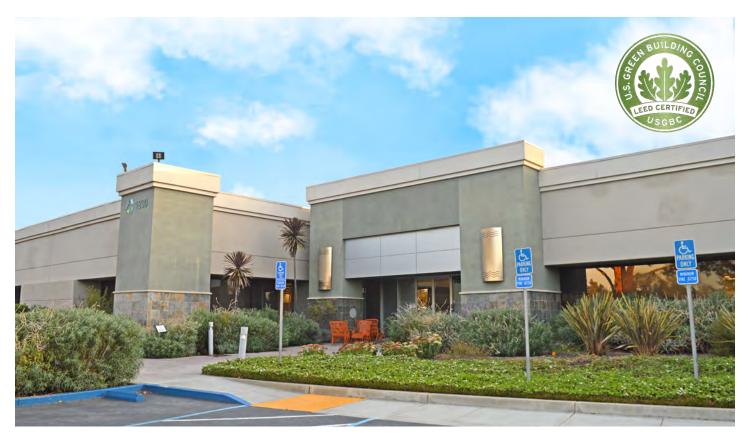

# 1830 Bering Drive San Jose, CA 95112

#### **LOCATION**

1830 Bering Drive of TriPoint Business Park is located on the corner of Bering Drive and Devcon Drive and parallels Highway 101 in San Jose, CA.

# **FACILITY**

- New Class "A" Interiors Improvements Planned
- LEED Silver Certified Rehab Project
- · Open Ceiling Creative Office Interiors
- Lab Area
- 1,600 Amps @ 480 Volt
- Expanded Windowline
- Up to 14' Clear Height
- Great Expansion Potential within the Park
- Grade Loading
- ±3.47/1,000 Parking
- Available Now

# ADVANTAGES AND AMENITIES

- Expansive Break Room
- Close Proximity to 24hr Fitness & Amenities
- · Walking Distance to Light Rail Station