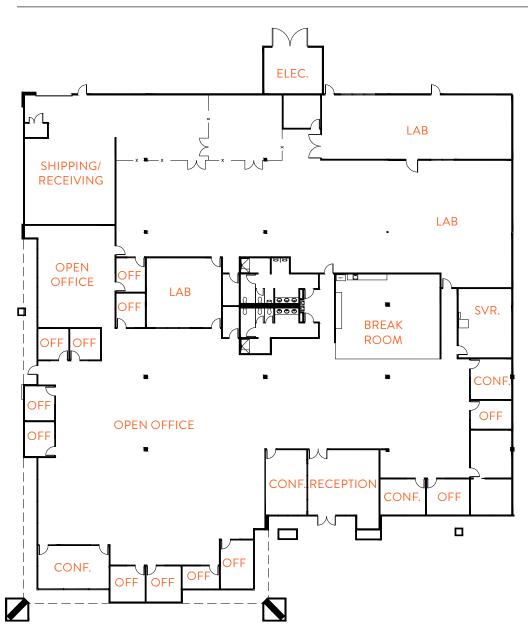

# ±25,300 SF

# **FACILITY**

- New Class "A" Interiors Improvements Planned
- LEED Silver Certified Rehab Project
- · Open Ceiling Creative Office Interiors
- Lab Area
- 1,600 Amps @ 480 Volt
- Expanded Windowline
- Up to 14' Clear Height
- Great Expansion Potential within the Park
- Grade Loading
- ±3.47/1,000 Parking
- Available Now