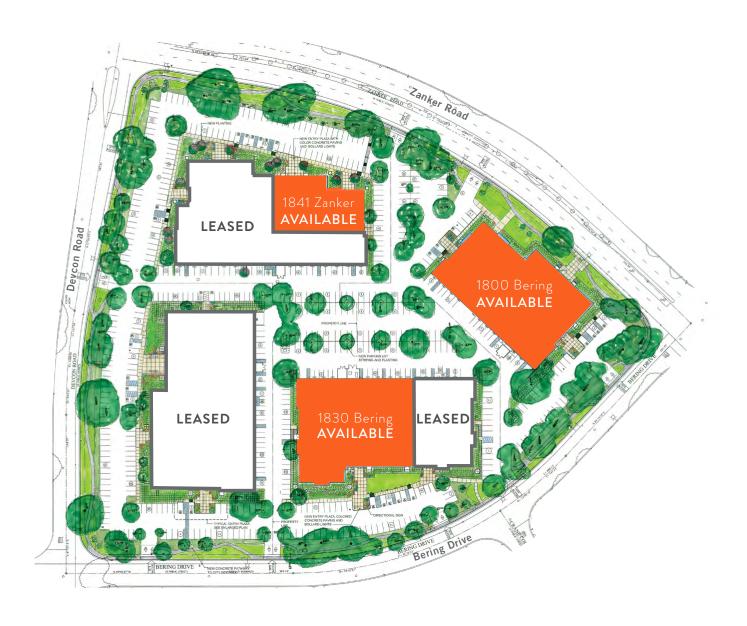

# ±25,300 SF

# R&D/Office Space For Lease





# TriPoint Business Park

# 1830 Bering Drive San Jose, CA 95112



#### **LOCATION**

1830 Bering Drive of TriPoint Business Park is located on the corner of Bering Drive and Devcon Drive and parallels Highway 101 in San Jose, CA.

# **FACILITY**

- New Class "A" Interiors Improvements Planned
- LEED Silver Certified Rehab Project
- · Open Ceiling Creative Office Interiors
- Lab Area
- 1,600 Amps @ 480 Volt
- Expanded Windowline
- Up to 14' Clear Height
- Great Expansion Potential within the Park
- Grade Loading
- ±3.47/1,000 Parking
- Available Now

# ADVANTAGES AND AMENITIES

- Expansive Break Room
- Close Proximity to 24hr Fitness & Amenities
- · Walking Distance to Light Rail Station

# R&D/Office Space For Lease







# Alan Guterman

alan.guterman@cushwake.com ph +1 408 615 3414 cell +1 408 888 0881 Lic #00884495 300 Santana Row, Fifth Floor San Jose, CA 95128

# Jon DeCoite

jon.decoite@cushwake.com ph +1 408 615 3408 cell +1 408 843 3499 LIC #01471300 300 Santana Row, Fifth Floor San Jose, CA 95128

# Steve Horton

steve.horton@cushwake.com ph +1 408 615 3412 cell +1 408 726 1010 LIC #01127340 300 Santana Row, Fifth Floor San Jose, CA 95128

# Kelly Yoder

kelly.yoder@cushwake.com ph +1 408 615 3427 cell +1 408 439 6672 LIC #01821117 300 Santana Row, Fifth Floor San Jose, CA 95128

# Amy Pallas

apallas@prologis.com ph +1 510 661 4087 cell +1 650 380 3129 LIC #00935272 3353 Gateway Boulevard Fremont, CA 94538

# R&D/Office Space For Lease



#### ZANKER ROAD





# Alan Guterman

alan.guterman@cu