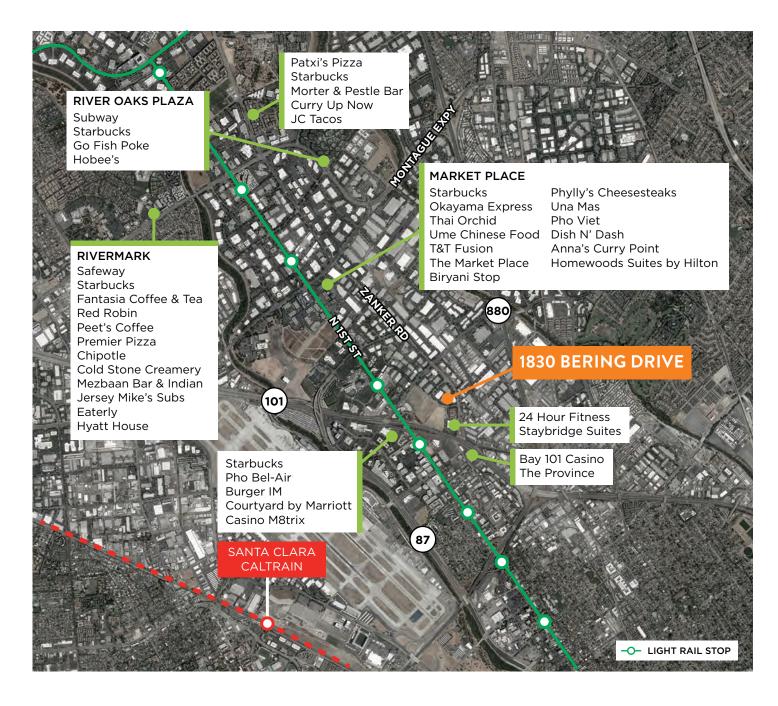

#### **LOCATION**

1830 Bering Drive of TriPoint Business Park is located on the corner of Bering Drive and Devcon Drive and parallels Highway 101 in San Jose, CA.

# ADVANTAGES AND AMENITIES

- Expansive Break Room
- Close Proximity to 24hr Fitness & Amenities
- · Walking Distance to Light Rail Station