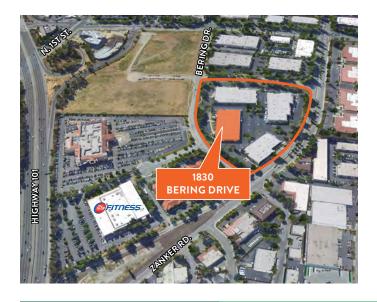

# 1830 Bering Drive San Jose, CA 95112

#### **LOCATION**

1830 Bering Drive of TriPoint Business Park is located on the corner of Bering Drive and Devcon Drive and parallels Highway 101 in San Jose, CA.

#### ZANKER ROAD