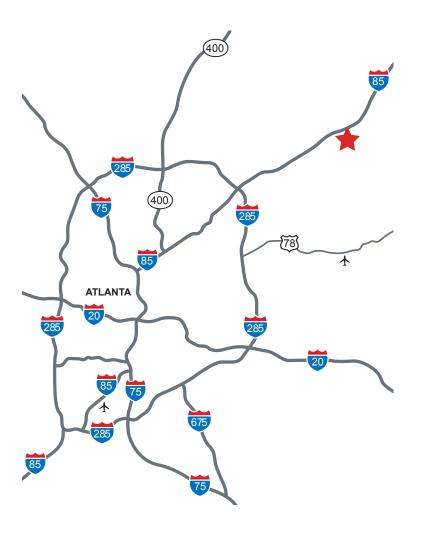

### FOR MORE INFORMATION, CONTACT:

Claire Ross 404 995 2473 claire.ross@am.jll.com



Jones Lang LaSalle © 2019 Jones Lang LaSalle IP, Inc. All rights reserved. All information contained herein is from sources deemed reliable; however, no representation or warranty is made to the accuracy thereof.  $545481\_01.19$ 



# 1854

## Shackleford Court

AVAILABILITIES FROM 1,000 TO 26,000 RSF



### MAJOR RENOVATIONS COMPLETE

Fully renovated, Class A lobby | New restrooms & common areas



#### **BUILDING FEATURES**

- 94,677 s.f., four-story office building
- Large 25,000 s.f. floorplates
- Full floor availability
- Located directly off of I-85 with access at Beaver Ruin Road and Steve Reynolds Boulevard
- 4.25 parking spaces per 1,000 r.s.f.
- Exterior loading dock with service elevator ac