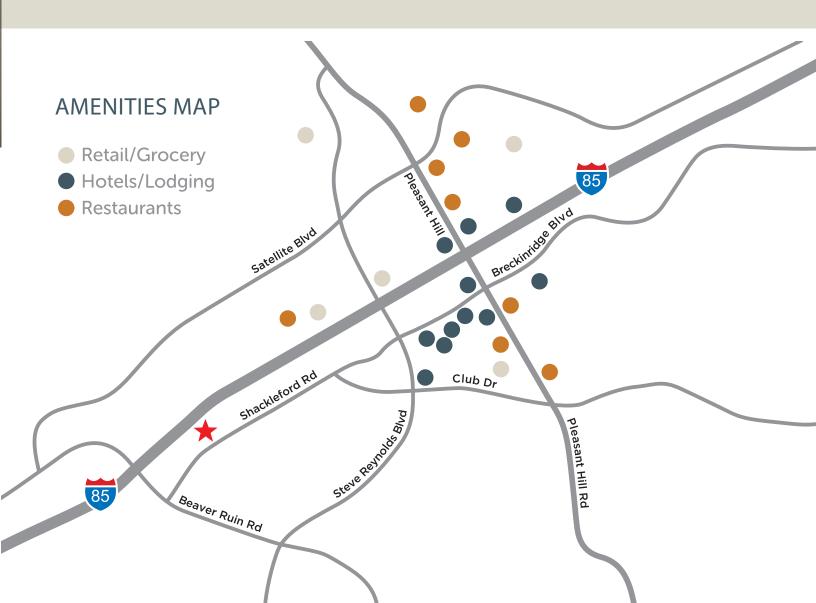

#### **BUILDING FEATURES**

- 94,677 s.f., four-story office building
- Large 25,000 s.f. floorplates
- Full floor availability
- Located directly off of I-85 with access at Beaver Ruin Road and Steve Reynolds Boulevard
- 4.25 parking spaces per 1,000 r.s.f.
- Exterior loading dock with service elevator access
- Competitive rates