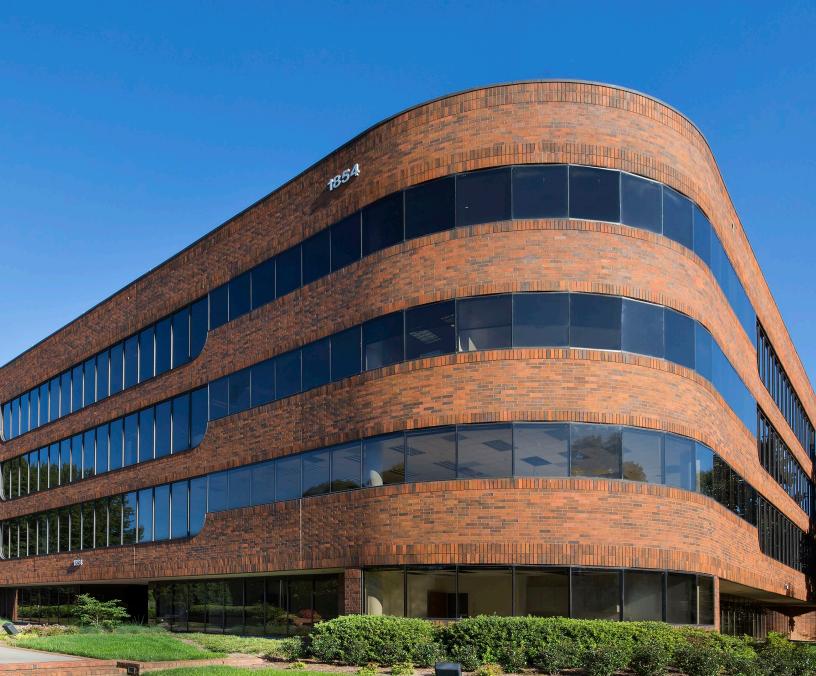

# 1854

## Shackleford Court

AVAILABILITIES FROM 1,000 TO 26,000 RSF

#### **BUILDING FEATURES**

- 94,677 s.f., four-story office building
- Large 25,000 s.f. floorplates
- Full floor availability
- Located directly off of I-85 with access at Beaver Ruin Road and Steve Reynolds Boulevard
- 4.25 parking spaces per 1,000 r.s.f.
- Exterior loading dock with service elevator access
- Competitive rates