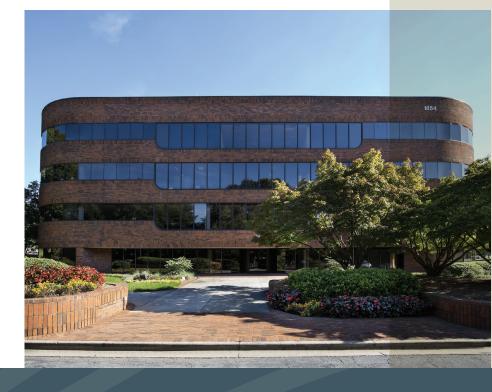

## Shackleford Court

AVAILABILITIES FROM 1,000 TO 26,000 RSF

### MAJOR RENOVATIONS COMPLETE

Fully renovated, Class A lobby | New restrooms & common areas

#### **BUILDING FEATURES**

- 94,677 s.f., four-story office building
- Large 25,000 s.f. floorplates
- Full floor availability
- Located directly off of I-85 with access at Beaver Ruin Road and Steve Reynolds Boulevard
- 4.25 parking spaces per 1,000 r.s.f.
- Exterior loading dock with service elevator access
- Competitive rates