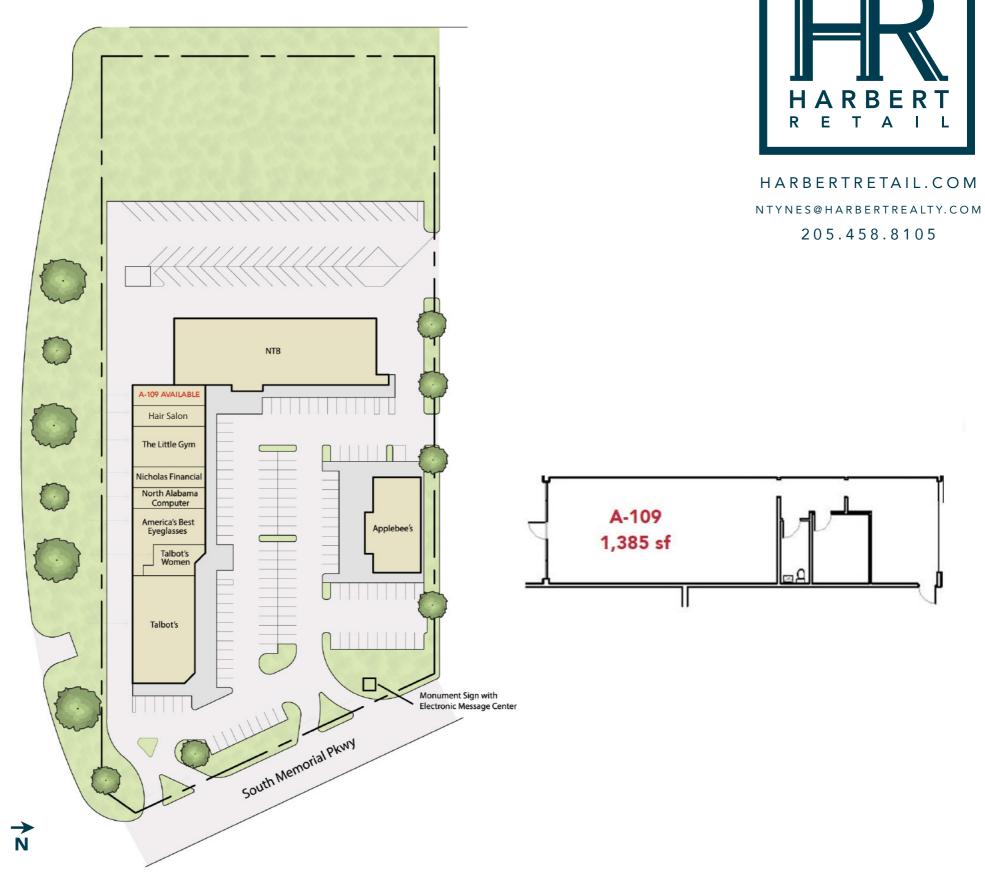

## **RETAIL SPACE FOR LEASE**

- Space available:
  - Suite A-109 1,385 sf space
- Excellent retail area
- Easily accessible from Memorial Parkway
- Tenants include Talbots, NTB, America's Best & Applebee's