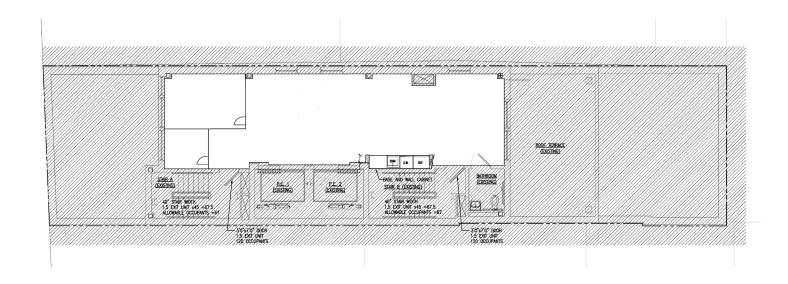

## **ENTIRE 2ND FLOOR: 3,465 RSF**

Recently built, furnished space with 1 conference room, open area and pantry.

Recently built with 1 conference room, 2 offices, open area and pantry. Furniture can be made available.