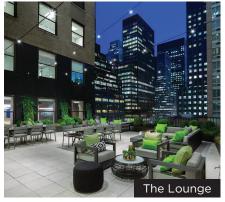

## **EXCLUSIVE TENANT AMENITY**

Marx Realty is offering a Marx Pass to all new tenants at both 135 and 161 Bowery. Tenants will have access to the hospitality-infused amenity center at 10 Grand Central. The amenity offers a 40 seat conference room which is available to reserve on Marx Connect App, along with an expansive lounge and The Ivy Terrace; both of which can be used anytime and can be reserved for specific events.

The Ivy Terrace

Hospitality-infused Amenity

40 Seat Conference Room

Marx Connect App