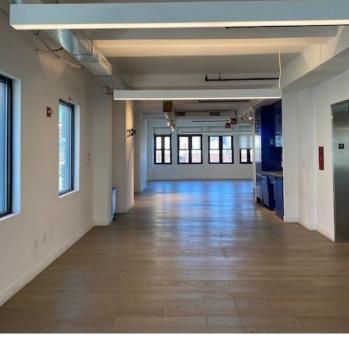

## **ENTIRE 2ND FLOOR: 3,465 RSF**

Recently built, furnished space with 1 conference room, open area and pantry.

Recently built with 1 conference room, 2 offices, open area and pantry. Furniture can be made available.