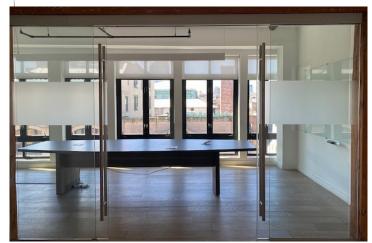

## **ENTIRE 2ND FLOOR: 3,465 RSF**

Recently built, furnished space with 1 conference room, open area and pantry.

Recently built with 1 conference room, 2 offices, open area and pantry. Furniture can be made available.