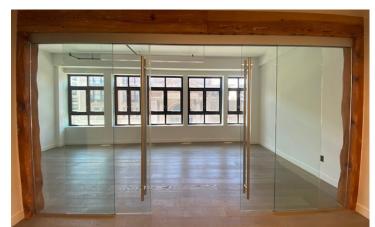

## **ENTIRE 2ND FLOOR: 3,465 RSF**

Recently built, furnished space with 1 conference room, open area and pantry.

Recently built with 1 conference room, 2 offices, open area and pantry. Furniture can be made available.