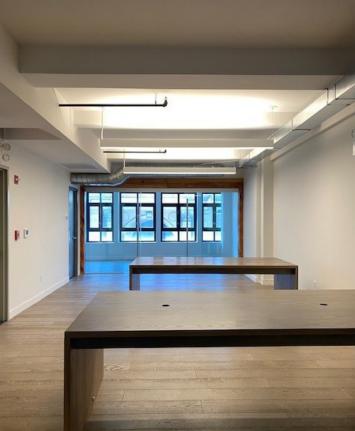

## **ENTIRE 2ND FLOOR: 3,465 RSF**

Recently built, furnished space with 1 conference room, open area and pantry.

Recently built with 1 conference room, 2 offices, open area and pantry. Furniture can be made available.