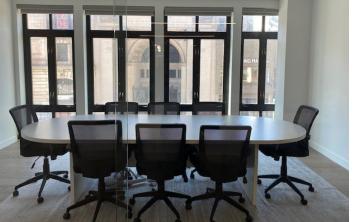

## **ENTIRE 2ND FLOOR: 3,465 RSF**

Recently built, furnished space with 1 conference room, open area and pantry.

Recently built with 1 conference room, 2 offices, open area and pantry. Furniture can be made available.