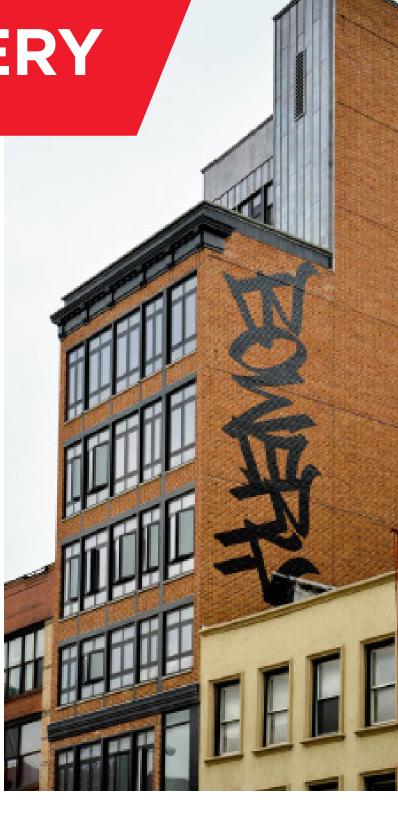

## **PROPERTY HIGHLIGHTS:**

- Newly constructed boutique office building in the heart of Midtown South's coolest live, work, play neighborhood
- The 8th floor features a usable terrace with stunning views of Manhattan and Brooklyn
- Creative installation with double glass sliding doors and kegerator
- Top of the line data infrastructure with hardline and satellite fiber as well as Verizon FIOS connectivity
- Certified by Wired NYC
- Close proximity to the 6, B, D, F, N, R, J, Z subways