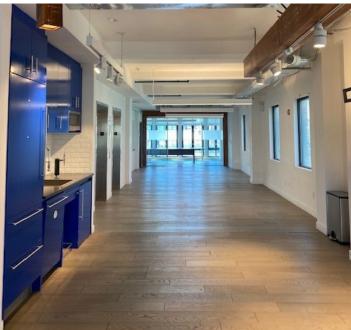

## **ENTIRE 2ND FLOOR: 3,465 RSF**

Recently built, furnished space with 1 conference room, open area and pantry.

Recently built with 1 conference room, 2 offices, open area and pantry. Furniture can be made available.