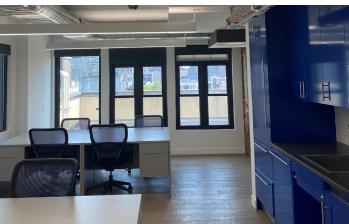

## **ENTIRE 2ND FLOOR: 3,465 RSF**

Recently built, furnished space with 1 conference room, open area and pantry.

Recently built with 1 conference room, 2 offices, open area and pantry. Furniture can be made available.

CUSHMAN & WAKEFIELD

Recently built with 1 conference room, 1 office, open area and pantry. Furniture can be made available.

Built with 2 offices / meeting rooms, pantry and a large terrace. Furniture can be made available.