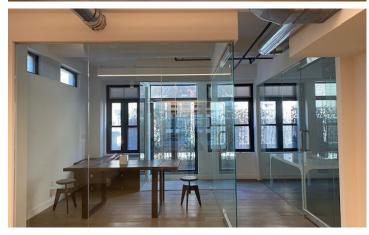

## **ENTIRE 2ND FLOOR: 3,465 RSF**

Recently built, furnished space with 1 conference room, open area and pantry.

Recently built with 1 conference room, 2 offices, open area and pantry. Furniture can be made available.

CUSHMAN & WAKEFIELD

Recently built with 1 conference room, 1 office, open area and pantry. Furniture can be made available.

Built with 2 offices / meeting rooms, pantry and a large terrace. Furniture can be made available.