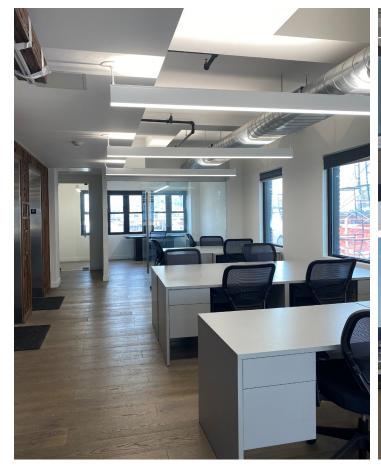

## **ENTIRE 2ND FLOOR: 3,465 RSF**

Recently built, furnished space with 1 conference room, open area and pantry.

Recently built with 1 conference room, 2 offices, open area and pantry. Furniture can be made available.