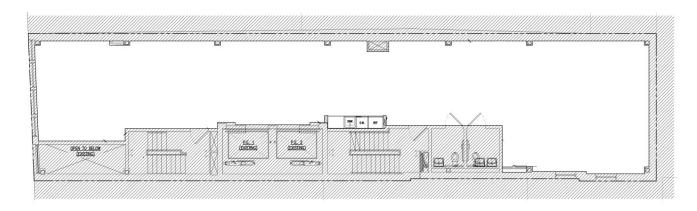

## **ENTIRE 2ND FLOOR: 3,465 RSF**

Recently built, furnished space with 1 conference room, open area and pantry.

Recently built with 1 conference room, 2 offices, open area and pantry. Furniture can be made available.