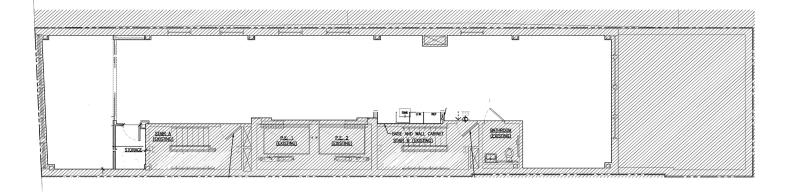

## **ENTIRE 2ND FLOOR: 3,465 RSF**

Recently built, furnished space with 1 conference room, open area and pantry.

Recently built with 1 conference room, 2 offices, open area and pantry. Furniture can be made available.