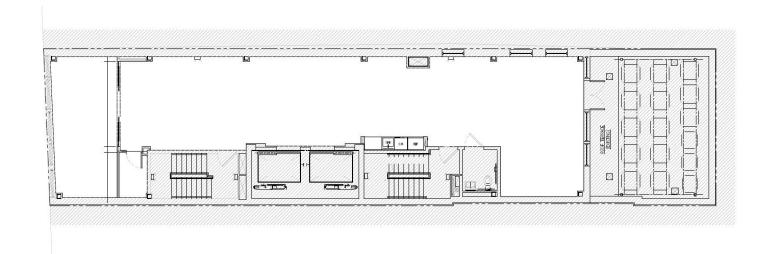

## **ENTIRE 2ND FLOOR: 3,465 RSF**

Recently built, furnished space with 1 conference room, open area and pantry.

Recently built with 1 conference room, 2 offices, open area and pantry. Furniture can be made available.

CUSHMAN & WAKEFIELD

Recently built with 1 conference room, 1 office, open area and pantry. Furniture can be made available.

Built with 2 offices / meeting rooms, pantry and a large terrace. Furniture can be made available.