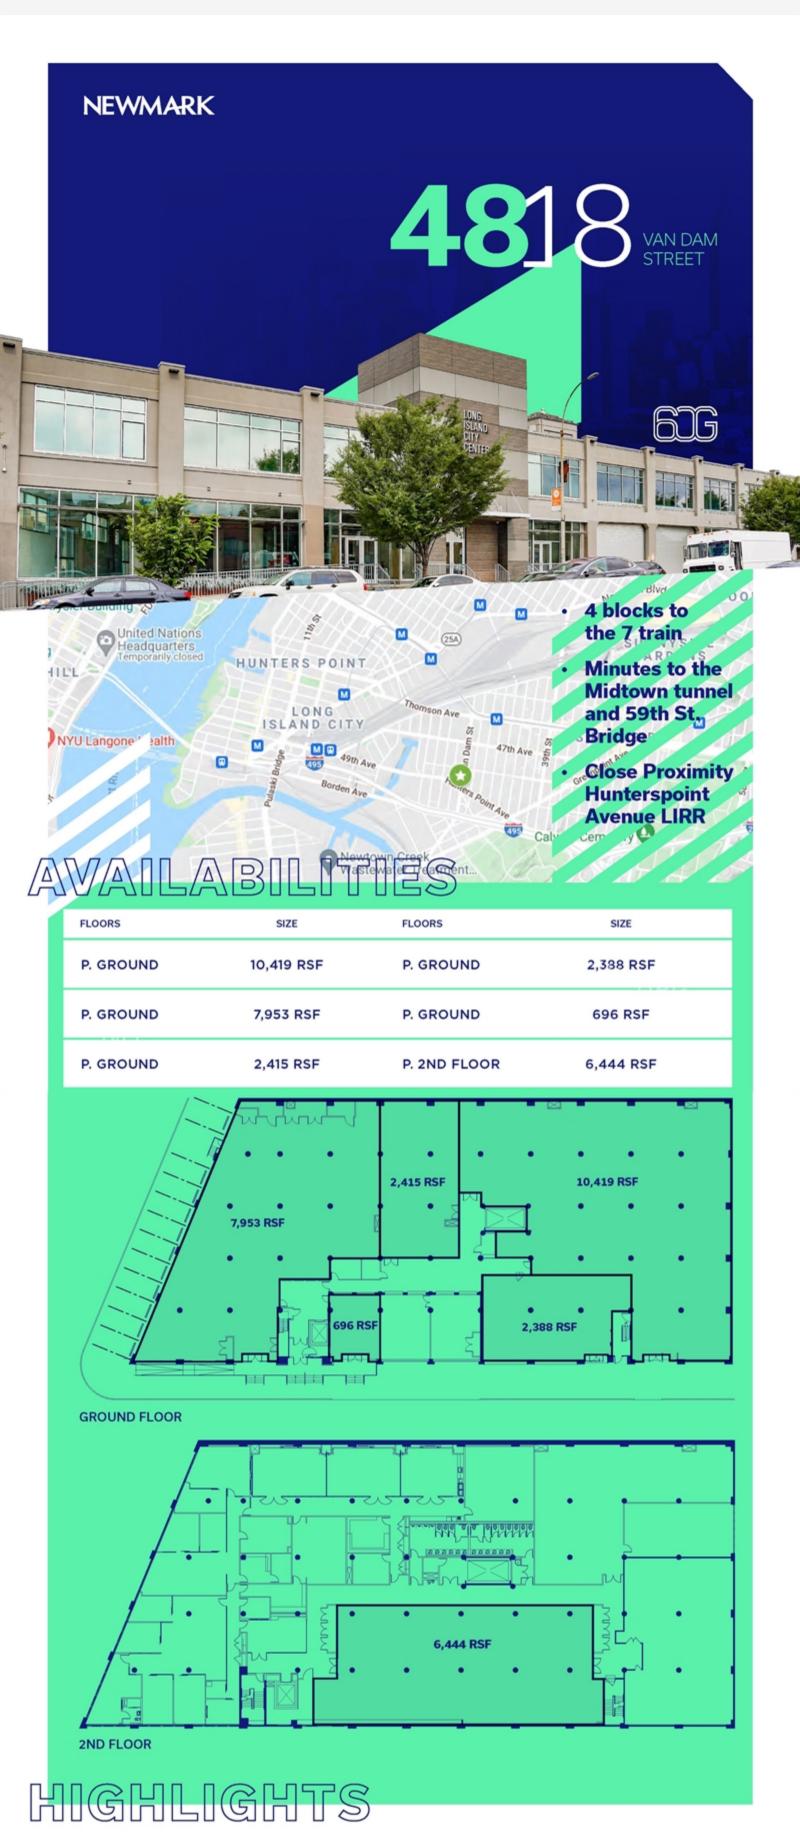

- - New construction
  - Spaces in white boxed condition
  - Immediate Possession
  - 12' Ceiling Heights
  - Signage and branding opportunity
- Ground Floor Spaces Has Own Entry
- Loading Docks available
- Recently upgraded building infrastructure
- Large windows with great light