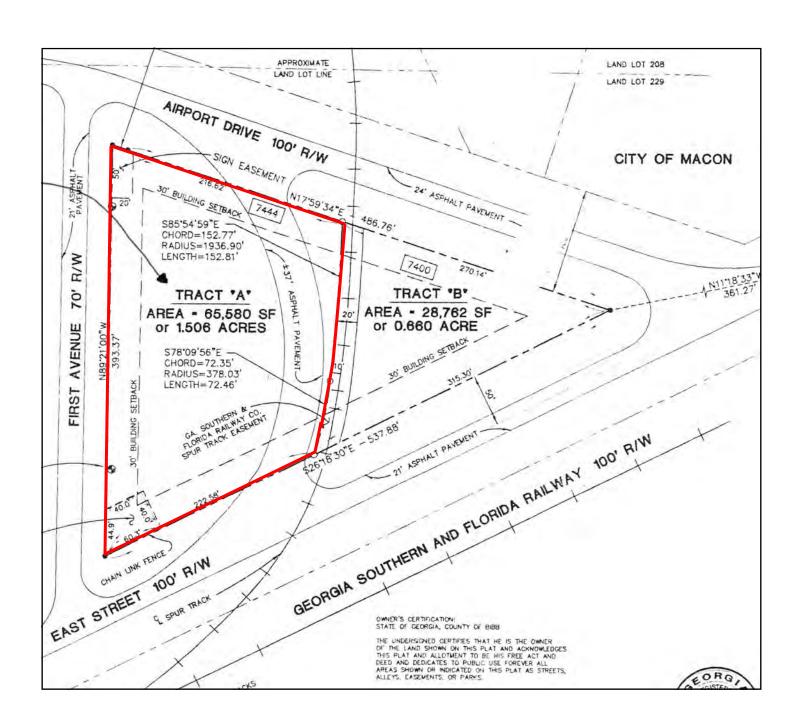

## **OFFICE / WAREHOUSE**

7444 Airport Road Macon, Bibb County, Georgia 31216

- 9,815± SF Office / Warehouse Expandable Building (Brick façade)
  - 8,320± SF (65'X128') Warehouse with entry door to small contractor's counter; insulated, heated, skylight panels.
    - 18' side eave; 20' center
    - One 14' X 16' on grade roll-up drive-in door
    - One dock height ramp with 14' X 16' pad
    - 220 Amp electrical service
  - 1,495± SF (65'X23') Office consisting of lobby, conference room, five offices, break room, two single fixture restrooms; 10' ceilings; acoustical ceiling.
- Built in 1996
- 1.51± Acres; handsomely landscaped foundation plantings.
- Asphalt parking for 10 passenger vehicles; gravel parking for five 65' trucks; expandable
- Zoned M1, Manufacturing
- All public utilities serve this building.