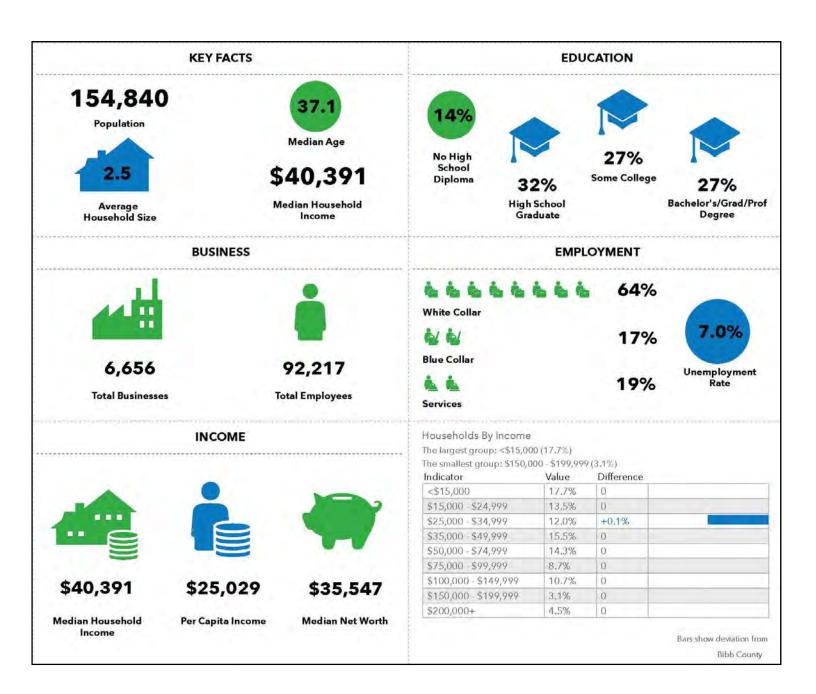

icles; gravel parking for five 65' trucks; expandable
- Zoned M1, Manufacturing
- All public utilities serve this building.

**SALES PRICE: \$495,000** 

**LEASE RATE: \$5,000 PER MONTH, NNN** 

#### FOR MORE DETAILS CONTACT:

Created 5/4/20

Arthur P Barry III | abarry@cbcworldwide.com Coldwell Banker Commercial Eberhardt & Barry Inc.

Main Fax 478-746-8171 478-746-1362

**Toll Free** 800-926-0990 **Cell** 478-731-8000

990 Riverside Drive Macon, GA 31201





7444 Airport Road - Macon, GA 31216

#### **FLOOR PLAN**





EBERHARDT & BARRY

## 7444 Airport Road - Macon, GA 31216



















EBERHARDT & BARRY

### **PHOTOS**



















**AERIAL** 



EBERHARDT & BARRY

7444 Airport Road - Macon, GA 31216

**MAPS** 





COLDWELL BANKER



7444 Airport Road - Macon, GA 31216