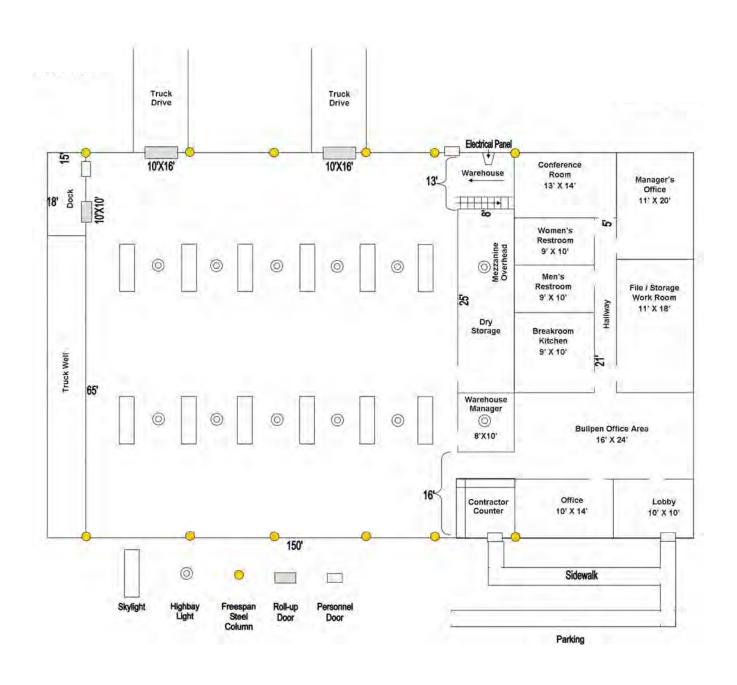

## **OFFICE / WAREHOUSE**

7444 Airport Road Macon, Bibb County, Georgia 31216

- 9,815± SF Office / Warehouse Expandable Building (Brick façade)
  - 8,320± SF (65'X128') Warehouse with entry door to small contractor's counter; insulated, heated, skylight panels.
    - 18' side eave; 20' center
    - One 14' X 16' on grade roll-up drive-in door
    - One dock height ramp with 14' X 16' pad
    - 220 Amp electrical service
  - 1,495± SF (65'X23') Office consisting of lobby, conference room, five offices, break room, two single fixture restrooms; 10' ceilings; acoustical ceiling.
- Built in 1996
- 1.51± Acres; handsomely landscaped foundation plantings.
- Asphalt parking for 10 passenger vehicles; gravel parking for five 65' trucks; expandable
- Zoned M1, Manufacturing
- All public utilities serve this building.

#### **FLOOR PLAN**

EBERHARDT & BARRY