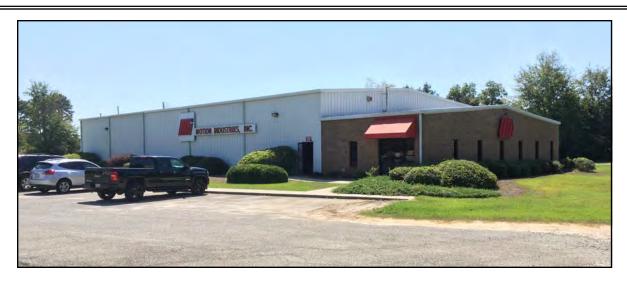

## **OFFICE / WAREHOUSE**

7444 Airport Road Macon, Bibb County, Georgia 31216

- 9,815± SF Office / Warehouse Expandable Building (Brick façade)
  - 8,320± SF (65'X128') Warehouse with entry door to small contractor's counter; insulated, heated, skylight panels.
    - 18' side eave; 20' center
    - One 14' X 16' on grade roll-up drive-in door
    - One dock height ramp with 14' X 16' pad
    - 220 Amp electrical service
  - 1,495± SF (65'X23') Office consisting of lobby, conference room, five offices, break room, two single fixture restrooms; 10' ceilings; acoustical ceiling.
- Built in 1996
- 1.51± Acres; handsomely landscaped foundation plantings.
- Asphalt parking for 10 passenger vehicles; gravel parking for five 65' trucks; expandable
- Zoned M1, Manufacturing
- All public utilities serve this building.

## 7444 Airport Road - Macon, GA 31216

EBERHARDT & BARRY