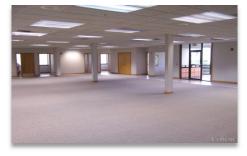

**Mezzanine:**  $7,200 \pm \text{ SF with } 2,250 \pm \text{ of additional office}$ 

**Office:** 6,300<u>+</u> SF

Warehouse/Production/Breakroom: 83,187 + SF

Warehouse Heat: Gas-fired

**HVAC:** 100% air-conditioned