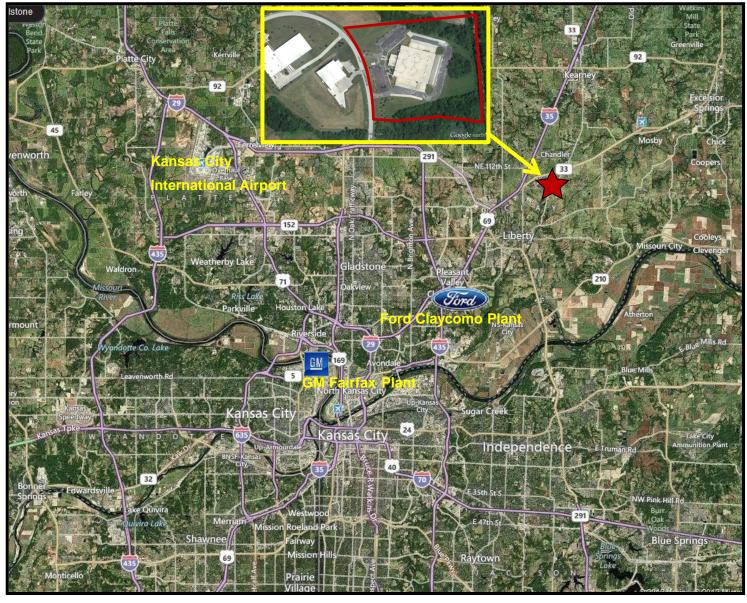

### PROPERTY FEATURES

- Situated 8 miles from Ford Claycomo Plant
- Cross-dock loading
- Heavy power
- 100% air-conditioned building
- Excellent manufacturing facility
- High quality office finish (6,300± SF)