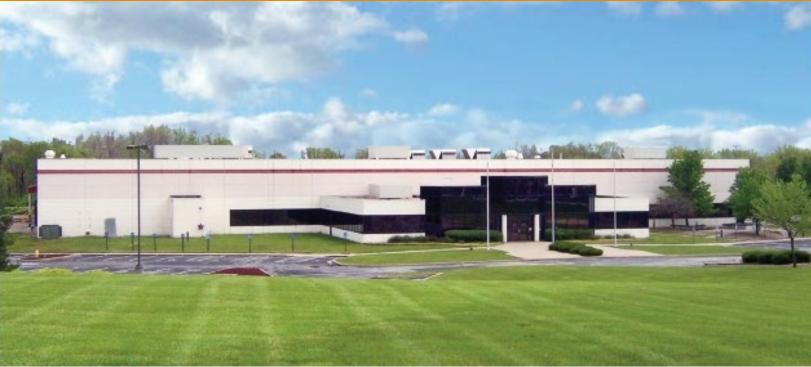

## 2901 HEARTLAND DRIVE

LIBERTY, MISSOURI 64068

MANUFACTURING/DISTRIBUTION FREESTANDING FACILITY FOR SALE OR LEASE

96,687± SF

### PROPERTY FEATURES

- Situated 8 miles from Ford Claycomo Plant
- Cross-dock loading
- Heavy power
- 100% air-conditioned building
- Excellent manufacturing facility
- High quality office finish (6,300± SF)

## 2901 HEARTLAND DRIVE, LIBERTY, MISSOURI 64068

Manufacturing/Distribution Freestanding Facility For Sale or Lease | 96,687± SF