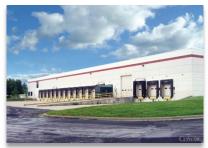

## 2901 HEARTLAND DRIVE

LIBERTY, MISSOURI 64068

MANUFACTURING/DISTRIBUTION FREESTANDING FACILITY FOR SALE OR LEASE

96,687± SF

## 2901 HEARTLAND DRIVE, LIBERTY, MISSOURI 64068

Manufacturing/Distribution Freestanding Facility For Sale or Lease | 96,687± SF

### **SPECIFICATIONS**

**Total Building Size:** 96,687<u>+</u> SF

Year Built: 1998

**Zoning:** M-1 (Industrial)

**Building Construction**: Insulated tilt-up concrete

**Land Size:** 19<u>+</u> acres

**Parking:** 207 vehicles, 25 trailers