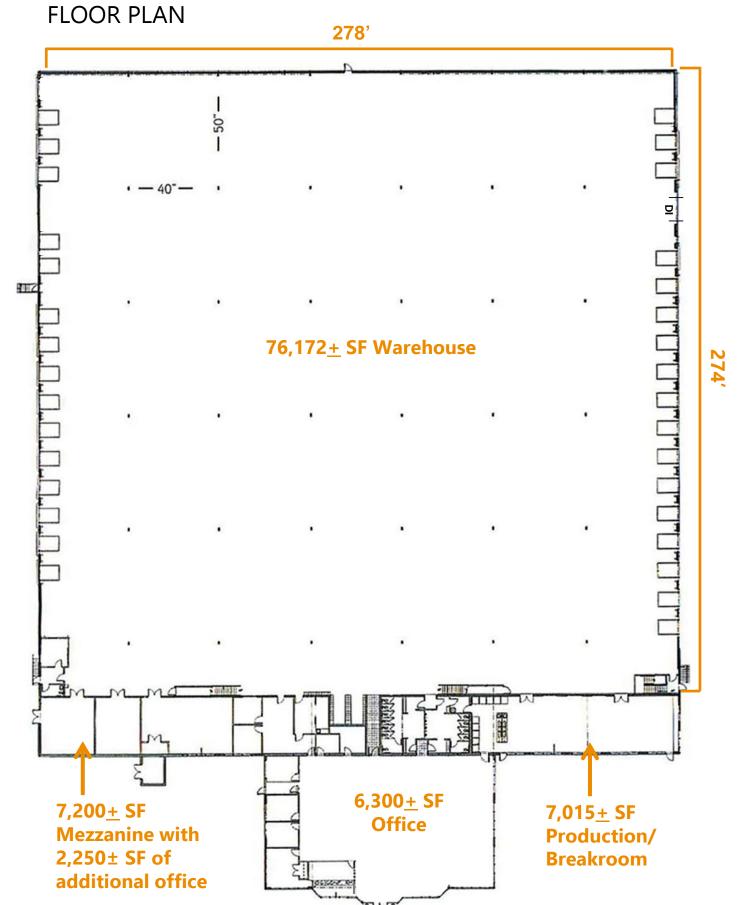

### **SPECIFICATIONS**

**Total Building Size:** 96,687<u>+</u> SF

Year Built: 1998

**Zoning:** M-1 (Industrial)

**Building Construction**: Insulated tilt-up concrete

**Land Size:** 19<u>+</u> acres

**Parking:** 207 vehicles, 25 trailers

**Mezzanine:**  $7,200 \pm \text{ SF with } 2,250 \pm \text{ of additional office}$ 

**Office:** 6,300<u>+</u> SF

Warehouse/Production/Breakroom: 83,187 + SF

Warehouse Heat: Gas-fired

**HVAC:** 100% air-conditioned

**Warehouse Clear Height:** 22' - 24'

Warehouse Loading: Cross-dock loading

32 (9' x 10') dock-high doors 1 (14'W x 16'H) drive-in door

**Levelers:** 29 pit levelers

Warehouse Lighting: Metal halide and T-5
Column Spacing: 50' (N-S) x 40' (E-W)
Warehouse Dimensions: 274' (N-S) x 278' (E-W)