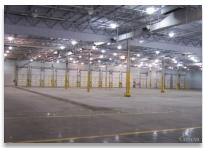

**Warehouse Clear Height:** 22' - 24'

Warehouse Loading: Cross-dock loading

32 (9' x 10') dock-high doors 1 (14'W x 16'H) drive-in door

**Levelers:** 29 pit levelers

Warehouse Lighting: Metal halide and T-5
Column Spacing: 50' (N-S) x 40' (E-W)
Warehouse Dimensions: 274' (N-S) x 278' (E-W)

**Power:** 2000 amp 480V 3-Phase

**Roof:** Rubber ballasted

**Fire Protection:** Wet sprinkler system

**Utilities:** Ameren, Spire, Liberty Water

**Taxes:** \$57,000.59/\$.59 PSF

**Insurance:** \$0.06<u>+</u> PSF