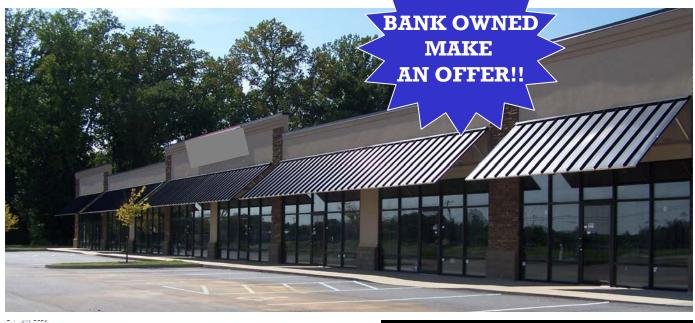

## **AVAILABLE**

2129 Southport Road

Spartanburg, SC

Site Analysis

Commercial Sales

Development

- Retail strip center located on Southport Rd close to the intersection of Union St (Hwy. 56) and Southport Rd.
- Newly constructed 12,100+/- sq. ft. center divided into 1500+/- sq. ft. units
- 82 parks
- Approximately 12,600 CPD
- Demographics available upon request

LEASE RATE: \$10 sq.ft., Net, Net, Net SALE PRICE: \$1,850,000

No warranty or representation, expressed or implied, is made to the accuracy of the information contained herein, and the same is submitted subject to errors, omissions, change of price, rental or other conditions, imposed by the principles.