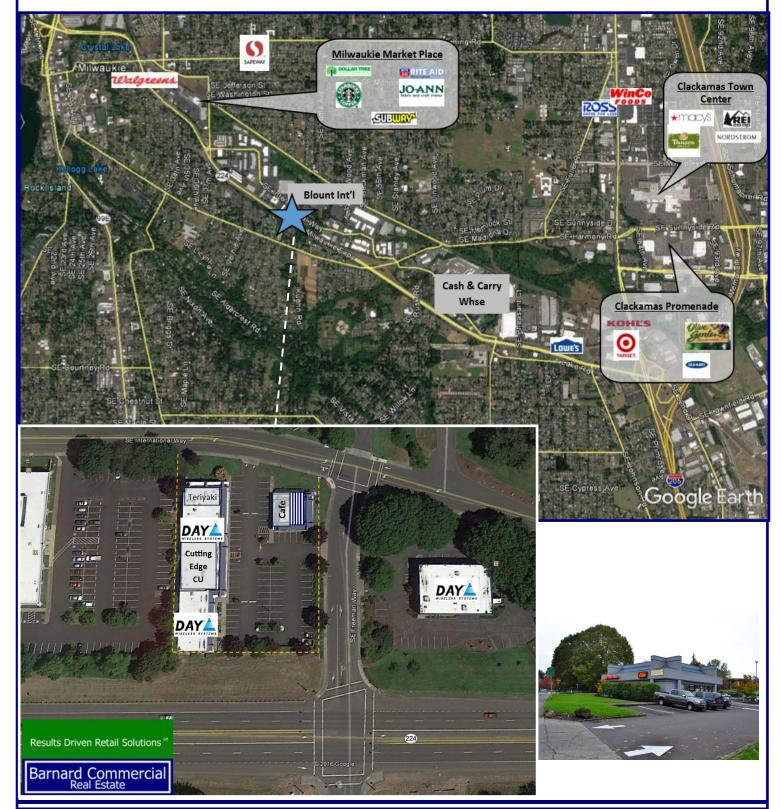

## **International Way**

View Online:

Barnard Commercial Real Estate

4630 SE International Way, Milwaukie, OR 97222

This property is located off of Hwy 224 in Milwaukie in the heart of a dense employment district. Local employers include Blount International with approximately 900 employees, Bob's Red Mill with 400 employees, a Cash N Carry Distribution warehouse and many other flex office buildings. The available space is an end cap situated on the corner of the property and is visible to Hwy 224 with monument signage.