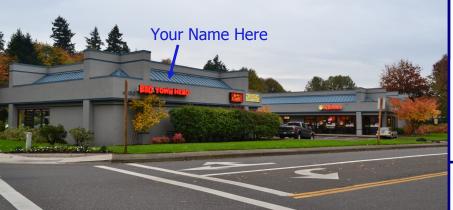

## **International Way**

View Online:

Barnard Commercial Real Estate

4630 SE International Way, Milwaukie, OR 97222

This property is located off of Hwy 224 in Milwaukie in the heart of a dense employment district. Local employers include Blount International with approximately 900 employees, Bob's Red Mill with 400 employees, a Cash N Carry Distribution warehouse and many other flex office buildings. The available space is an end cap situated on the corner of the property and is visible to Hwy 224 with monument signage.

## **Available:**

Suite 201—1,245 SF

\$ 24.00 SF/year, NNN \$ 5.63 NNN