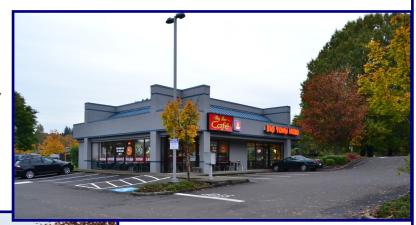

## **International Way**

View Online:

Barnard Commercial Real Estate

4630 SE International Way, Milwaukie, OR 97222

This property is located off of Hwy 224 in Milwaukie in the heart of a dense employment district. Local employers include Blount International with approximately 900 employees, Bob's Red Mill with 400 employees, a Cash N Carry Distribution warehouse and many other flex office buildings. The available space is an end cap situated on the corner of the property and is visible to Hwy 224 with monument signage.