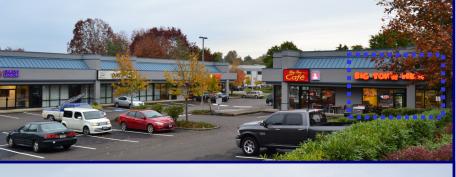

## **International Way**

View Online:

Barnard Commercial Real Estate

4630 SE International Way, Milwaukie, OR 97222

This property is located off of Hwy 224 in Milwaukie in the heart of a dense employment district. Local employers include Blount International with approximately 900 employees, Bob's Red Mill with 400 employees, a Cash N Carry Distribution warehouse and many other flex office buildings. The available space is an end cap situated on the corner of the property and is visible to Hwy 224 with monument signage.