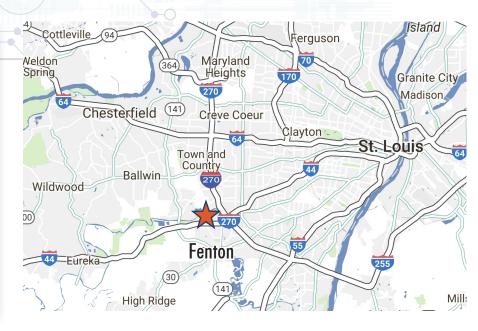

- 55' x 54' column spacing
- Strategically located along I-44 and 1 mile from I-44/I-270 interchange
- LEASE RATE: \$6.25/SF, NNN