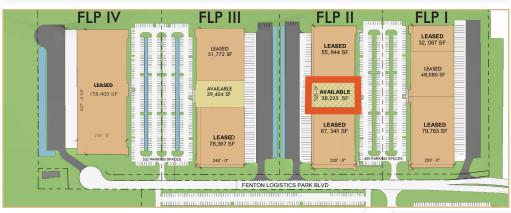

### FLP II

- 159,422 SF office / warehouse / distribution / manufacturing building
- 36,235 SF available
- New tilt up concrete construction
- 10.5 Acre site
- 28' clear ceiling height

- Build-To-Suit office finish
- 220' deep, rear loaded
- Car parking to suit
- 6 existing docks with 35,000 lb levelers (expandable to 10)
- ESFR Fire protection

- 55' x 54' column spacing
- Strategically located along I-44 and 1 mile from I-44/I-270 interchange
- LEASE RATE: \$6.25/SF, NNN