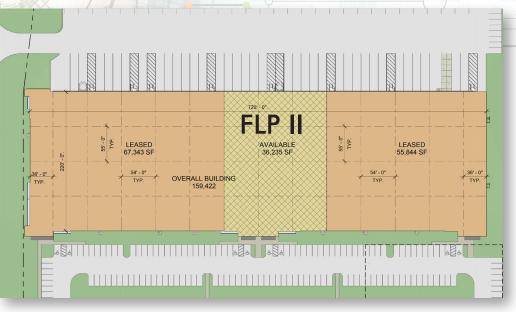

### FLP II

- 159,422 SF office / warehouse / distribution / manufacturing building
- 36,235 SF available
- New tilt up concrete construction
- 10.5 Acre site
- 28' clear ceiling height

- Build-To-Suit office finish
- 220' deep, rear loaded
- Car parking to suit
- 6 existing docks with 35,000 lb levelers (expandable to 10)
- ESFR Fire protection

- 55' x 54' column spacing
- Strategically located along I-44 and 1 mile from I-44/I-270 interchange
- LEASE RATE: \$6.25/SF, NNN