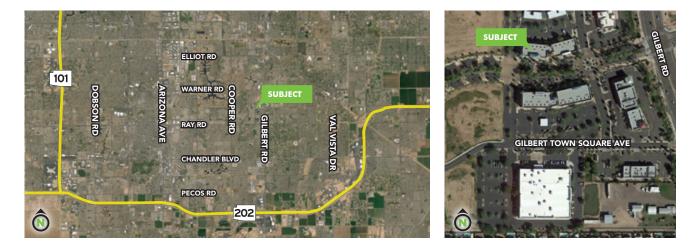

#### **OFFICE SPACE FOR LEASE**

# **GILBERT TOWN SQUARE**

1040 SOUTH GILBERT ROAD Gilbert, Arizona 85296





#### **PROPERTY OVERVIEW**

- Gilbert Town Square is a mixed-use project offering a blend of • professional employment, dining, shopping and entertainment
- High quality architectural controls on exterior finishing for • efficient flow
- Parking: 5.0/1,000 •
- Rental Rate: \$19.50 Full Service



**JAMIE SWIRTZ** +1 602 735 5630 jamie.swirtz@cbre.com



#### www.cbre.us/jamie.swirtz



# FOR LEASE GILBERT TOWN SQUARE

1040 SOUTH GILBERT ROAD Gilbert, Arizona 85296



## FLOOR PLAN



 $\bigcirc$ 

# LOCATION





## CONTACT US

#### **JAMIE SWIRTZ**

+1 602 735 5630 jamie.swirtz@cbre.com © 2017 CBRE, Inc. All rights reserved. This information has been obtained from sources believed reliable, but has not been verified for accuracy or completeness. You should conduct a careful, independent investigation of the property and verify all information. Any reliance on this information is solely at your own risk. CBRE and the CBRE logo are service marks of CBRE, Inc. and/or its affiliated or related companies in the United States and other countries. All other marks displayed on this document are the property of their respective owners. Photos herein are the property of their respective owners and use of these images without the express written consent of the owner is prohibited.

#### www.cbre.us/jamie