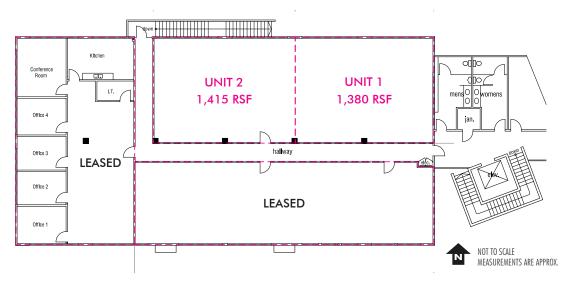

#### **OFFICE SPACE FOR LEASE**

# **GILBERT TOWN SQUARE**

1040 SOUTH GILBERT ROAD Gilbert, Arizona 85296





#### **PROPERTY OVERVIEW**

- Gilbert Town Square is a mixed-use project offering a blend of • professional employment, dining, shopping and entertainment
- High quality architectural controls on exterior finishing for • efficient flow
- Parking: 5.0/1,000 •
- Rental Rate: \$19.50 Full Service



**JAMIE SWIRTZ** +1 602 735 5630 jamie.swirtz@cbre.com



#### www.cbre.us/jamie.swirtz



# FOR LEASE GILBERT TOWN SQUARE

1040 SOUTH GILBERT ROAD Gilbert, Arizona 85296



## FLOOR PLAN



 $\bigcirc$ 

# LOCATION





## CONTACT US

#### **JAMIE SWIRTZ**

+1 602 735 5630 jamie.swirtz@cbre.com © 2017 CBRE, Inc. All rights reserved. This information has been obtained from sources believed reliable, but has not been verified for accuracy or completeness. You should conduct a careful, independent investigation of the property and verify all information. Any reliance on this information is solely at your own risk. CBRE and the CBRE logo are service marks of CBRE, Inc. and/or its affiliated or related companies in the United States and other countries. All other marks displayed on this document are the property of their respective owners. Photos herein are the property of their respective owners and use of these images without the express written consent of the owner is prohibi