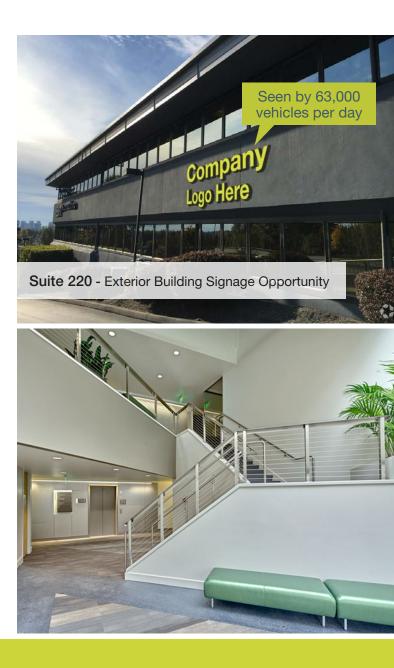

# Excellent visibility with the only signage opportunity on the 520 tech corridor

### **Property Highlights**

14450 NE 29th Place, Bellevue

Located in the core of 520 tech corridor, close to Microsoft campus and immediately adjacent to 520 bike trail

Tenant lounge with Canteen Market

New workout facility

#### Lease Rates

| SUITE | RSF               | RATE           | AVAILABLE |
|-------|-------------------|----------------|-----------|
| 117   | 2,140             | \$33.00/SF, FS | Available |
| 220   | 7,352 (Divisible) | \$33.00/SF. FS | Available |