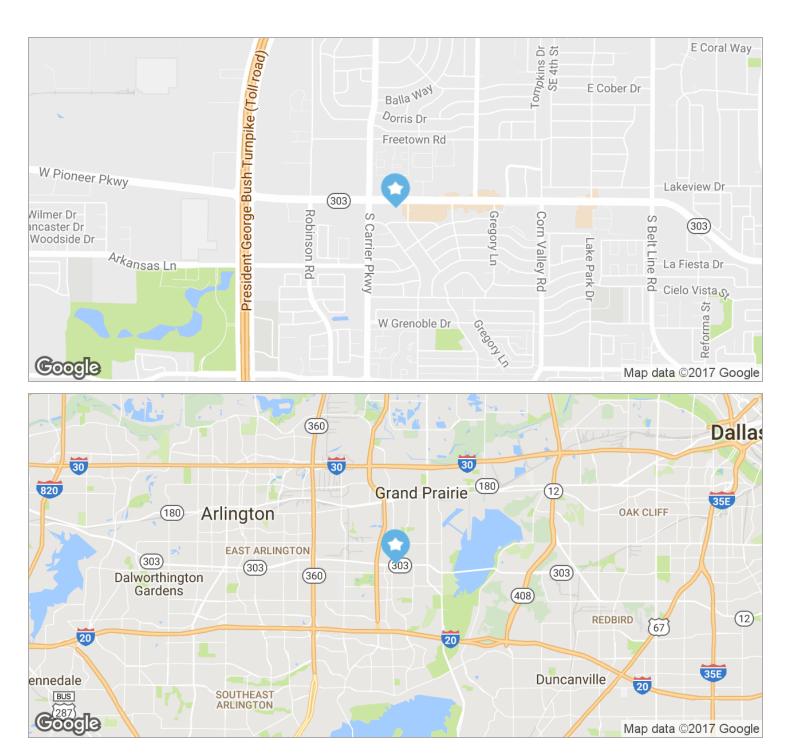

## 675 W. PIONEER PKWY, GRAND PRAIRIE

## **PROPERTY INFORMATION**

- Frontage space facing high traffic area on Pioneer Pkwy (SH 303)
- Blocks from State Highway 161 Interchange
- Restaurants/Retail Shopping/Schools/Banks within 1 mile radius
- Recreational amenities: Joe Pool Lake, Lone Star Park, Tangle Ridge Golf Course, Verizon Theatre
- Located on Pioneer Pkwy, one block east of Carrier in Grand Prairie