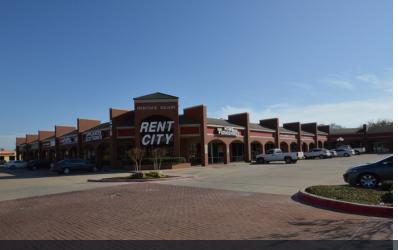

## 675 W. PIONEER PKWY, GRAND PRAIRIE

## **PROPERTY INFORMATION**

- Frontage space facing high traffic area on Pioneer Pkwy (SH 303)
- Blocks from State Highway 161 Interchange
- Restaurants/Retail Shopping/Schools/Banks within 1 mile radius
- Recreational amenities: Joe Pool Lake, Lone Star Park, Tangle Ridge Golf Course, Verizon Theatre
- Located on Pioneer Pkwy, one block east of Carrier in Grand Prairie

- Rate: \$9.00 10.00 SF/yr (NNN)
- Building Size: 22,000 SF
- Available Space: 1,234 3,364 SF
- Retail

Christopher Mendez

817.371.4088

chris.mendez@cbcadvisors.com

www.cbcadvisors.com