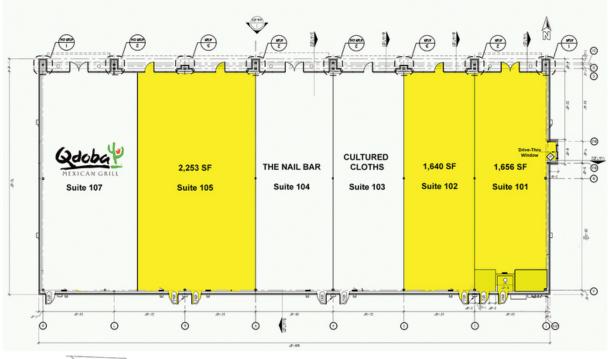

#### RFTAIL SPACE NOW AVAILABLE

Available SF: 1.640 - 4.936 SF

**Suite 101** 1,656 SF Suite 102 1,640 SF Suite 105

**Building Size:** 11,880 SF

Sub Market: Edmond

**Cross Streets:** SW/C Interstate 35 & E Covell Rd

Suites 101 & 102 can be combined for a total of 3,296 SF

013019