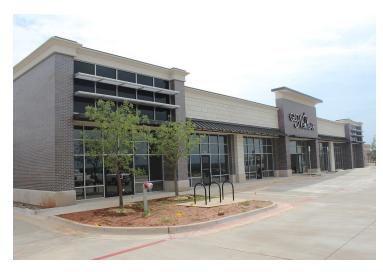

## PROPERTY OVERVIEW

Shoppes at East Covell, is a newly constructed retail center. Great opportunity on Covell and I-35 directly adjacent from a Hilton Garden Inn Convention Center & Hotel and the approved Edmond Sports Complex. Located just west of Starbucks and east of Braum's and McDonald's, just a few miles from the newly developed Mercy Hospital and Integris Baptist Hospital.

Shoppes at East Covell is located at 2664 Exchange Dr. in Edmond, Oklahoma. The commercial development sits on the south west corner of I-35 and Covell in Edmond, Oklahoma. Edmond schools are expanding an Edmond East High School in the area, just east of the property.