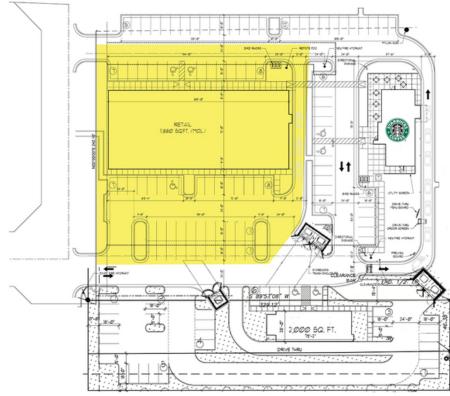

#### RFTAIL SPACE NOW AVAILABLE

Available SF: 1.640 - 4.936 SF

**Suite 101** 1,656 SF Suite 102 1,640 SF Suite 105

**Building Size:** 11,880 SF

Sub Market: Edmond

**Cross Streets:** SW/C Interstate 35 & E Covell Rd

### PHILLIP MAZAHERI, CCIM

**Retail Investment Sales** pmazaheri@priceedwards.com 405.239.1221 210 Park Ave, Suite 700, Oklahoma City, OK 73102 priceedwards.com

2,253 SF

Negotiable

2.54 Acres