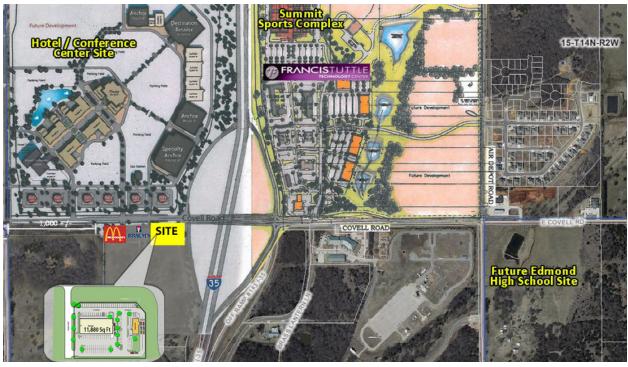

## PROPERTY OVERVIEW

Shoppes at East Covell, is a newly constructed retail center. Great opportunity on Covell and I-35 directly adjacent from a Hilton Garden Inn Convention Center & Hotel and the approved Edmond Sports Complex. Located just west of Starbucks and east of Braum's and McDonald's, just a few miles from the newly developed Mercy Hospital and Integris Baptist Hospital.

Shoppes at East Covell is located at 2664 Exchange Dr. in Edmond, Oklahoma. The commercial development sits on the south west corner of I-35 and Covell in Edmond, Oklahoma. Edmond schools are expanding an Edmond East High School in the area, just east of the property.