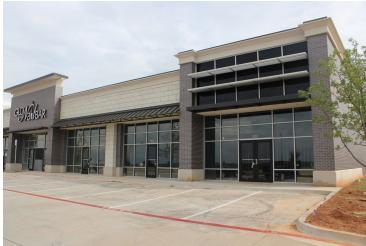

## PROPERTY OVERVIEW

Shoppes at East Covell, is a newly constructed retail center. Great opportunity on Covell and I-35 directly adjacent from a Hilton Garden Inn Convention Center & Hotel and the approved Edmond Sports Complex. Located just west of Starbucks and east of Braum's and McDonald's, just a few miles from the newly developed Mercy Hospital and Integris Baptist Hospital.

Shoppes at East Covell is located at 2664 Exchange Dr. in Edmond, Oklahoma. The commercial development sits on the south west corner of I-35 and Covell in Edmond, Oklahoma. Edmond schools are expanding an Edmond East High School in the area, just east of the property.