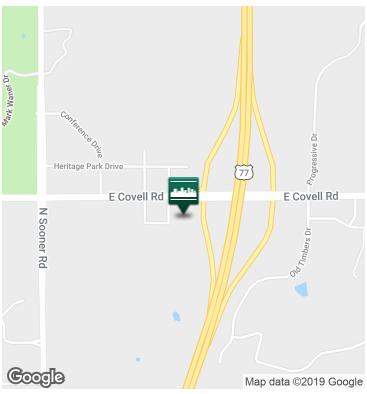

2664 Exchange Drive, Edmond, OK 73034 (SW/C I-35 & East Covell Rd)

Shoppes at East Covell is located at 2664 Exchange Dr. in Edmond, Oklahoma. The commercial development sits on the south west corner of I-35 and Covell in Edmond, Oklahoma. Edmond schools are expanding an Edmond East High School in the area, just east of the property.

# 2664 Exchange Drive Edmond, OK 73034