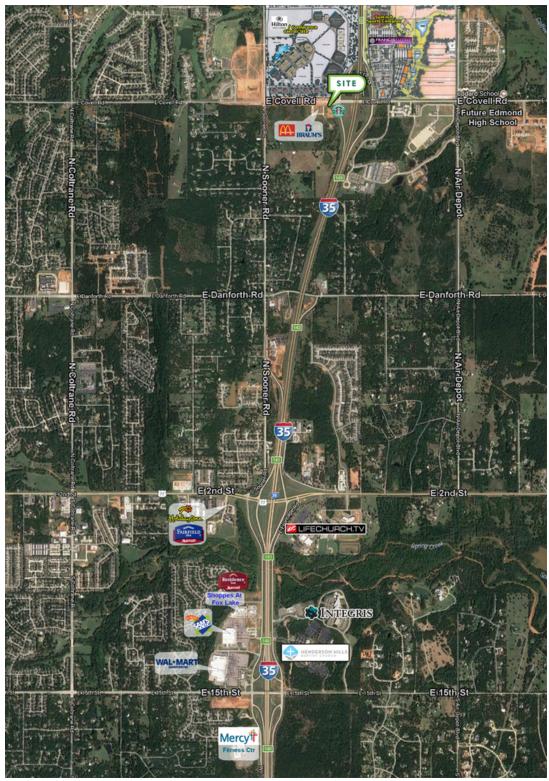

## PROPERTY OVERVIEW

Shoppes at East Covell, is a newly constructed retail center. Great opportunity on Covell and I-35 directly adjacent from a Hilton Garden Inn Convention Center & Hotel and the approved Edmond Sports Complex. Located just west of Starbucks and east of Braum's and McDonald's, just a few miles from the newly developed Mercy Hospital and Integris Baptist Hospital.

Shoppes at East Covell is located at 2664 Exchange Dr. in Edmond, Oklahoma. The commercial development sits on the south west corner of I-35 and Covell in Edmond, Oklahoma. Edmond schools are expanding an Edmond East High School in the area, just east of the property.