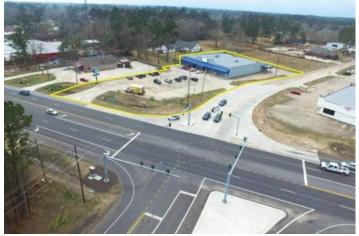

Date Available:<br>Lease Rate: | 10/23/2019<br>\$10 PSF (Annual) |
|----------------------------------------|------------------------|--------------------------------|---------------------------------|
| Minimum Divisible:                     | 16,000 SF              | Lease Type:                    | NNN                             |
| Maximum Contiguous:                    | 16,000 SF              | Parking Spaces:                | 0                               |
| Space Type:                            | Relet                  |                                |                                 |

#### **Building Related**

Passenger Elevators: Freight Elevators:

#### Location

Address:899 US-171, Lake Charles, LA 70611County:CalcasieuMSA:Lake Charles

0

0



### **Property Images**



Image

## **Property Contacts**



Seth Citron Stirling Properties Lafayette 337-234-4481 [0] scitron@stirlingprop.com

Page 2