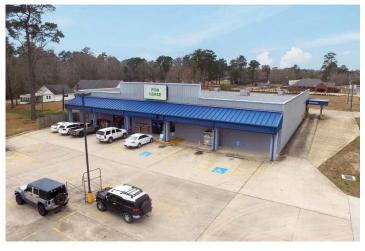

# **Moss Bluff Former Fred's** 899 US-171, Lake Charles, LA 70611

Listing ID: Status: Property Type: Retail-Commercial Type: Contiguous Space: Total Available: Lease Rate: Base Monthly Rent: Lease Type: 30520322 Active Retail-Commercial For Lease Free-Standing Building, Retail-Pad 16,000 SF 16,000 SF \$10 PSF (Annual) \$13,333 NNN

### **Property Images**

Image