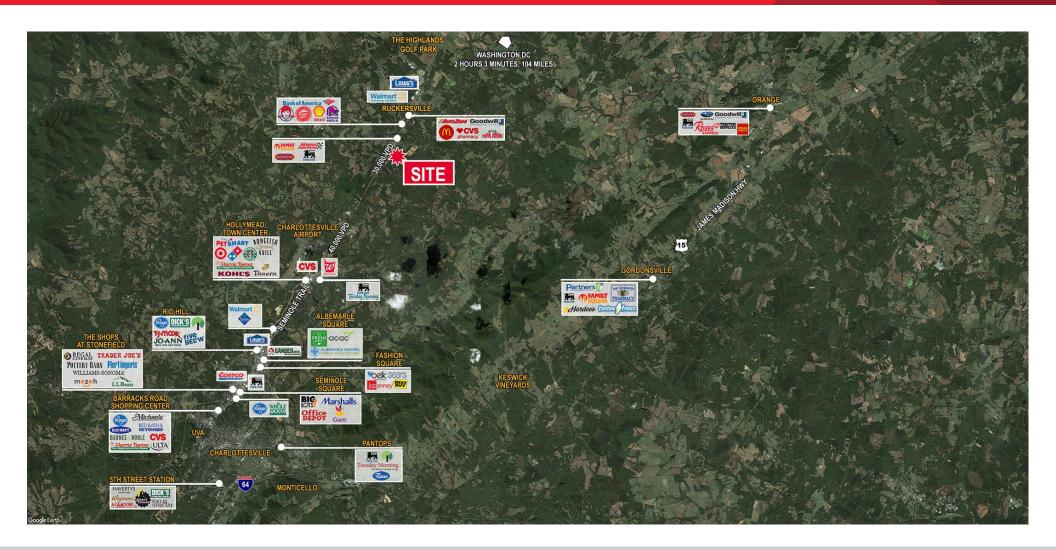

### **Property Features**

- Division possibilities
- Local and State incentives to decrease development costs
- 35 Minutes from downtown Charlottesville, 2 hours from Washington D.C.
- · Four-lane highway access
- Close proximity to National Ground Intelligence Center with 2000+ employees
- Nationally ranked quality of life with outdoor activities, vineyards, breweries, historic sites, shopping, education and medical facilities

| Site Features   |                                            |
|-----------------|--------------------------------------------|
| Acres Available | 65.17                                      |
| Timing          | Immediate availability, divisions possible |
| Access          | Four-lane highway access to Route 29       |