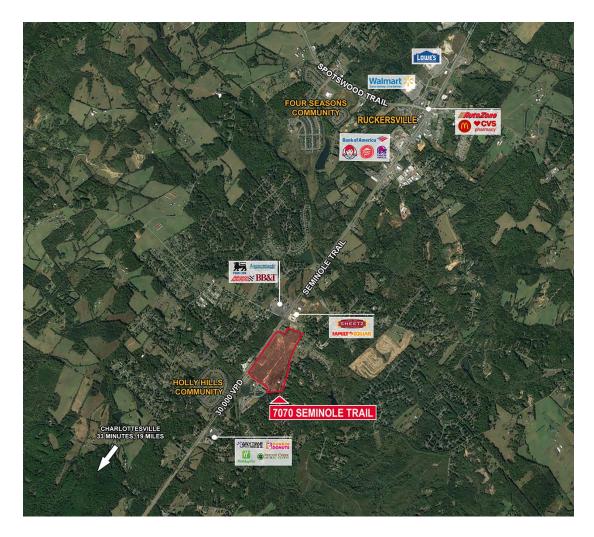

## 7070 Seminole Trail

Route 29 | Ruckersville, Virginia

### **Property Features**

- Division possibilities
- Local and State incentives to decrease development costs
- 35 Minutes from downtown Charlottesville, 2 hours from Washington D.C.
- · Four-lane highway access
- Close proximity to National Ground Intelligence Center with 2000+ employees
- Nationally ranked quality of life with outdoor activities, vineyards, breweries, historic sites, shopping, education and medical facilities

| Site Features   |                                            |
|-----------------|--------------------------------------------|
| Acres Available | 65.17                                      |
| Timing          | Immediate availability, divisions possible |
| Access          | Four-lane highway access to Route 29       |