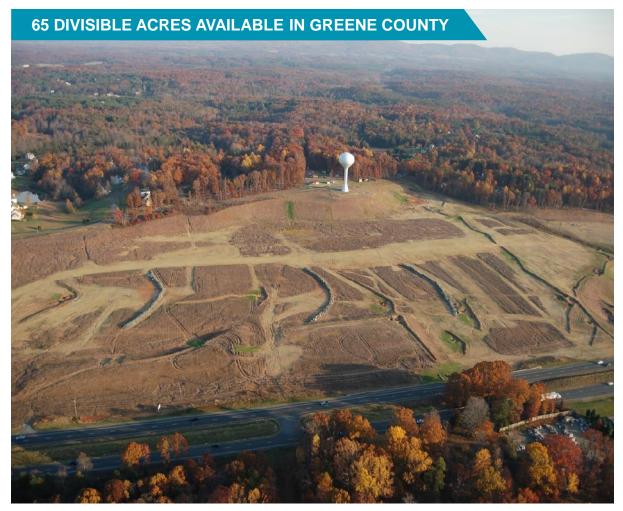

| Site Features   |                                            |
|-----------------|--------------------------------------------|
| Acres Available | 65.17                                      |
| Timing          | Immediate availability, divisions possible |
| Access          | Four-lane highway access to Route 29       |