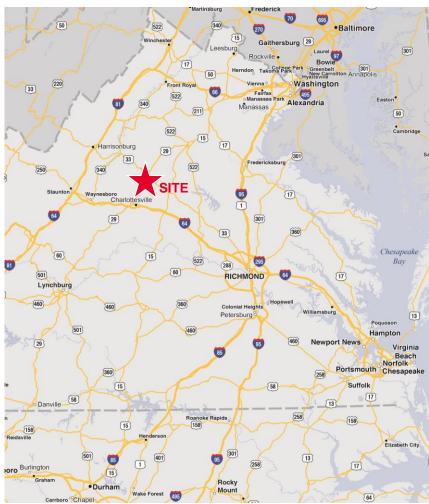

### **Property Features**

- Division possibilities
- Local and State incentives to decrease development costs
- 35 Minutes from downtown Charlottesville, 2 hours from Washington D.C.
- · Four-lane highway access
- Close proximity to National Ground Intelligence Center with 2000+ employees
- Nationally ranked quality of life with outdoor activities, vineyards, breweries, historic sites, shopping, education and medical facilities