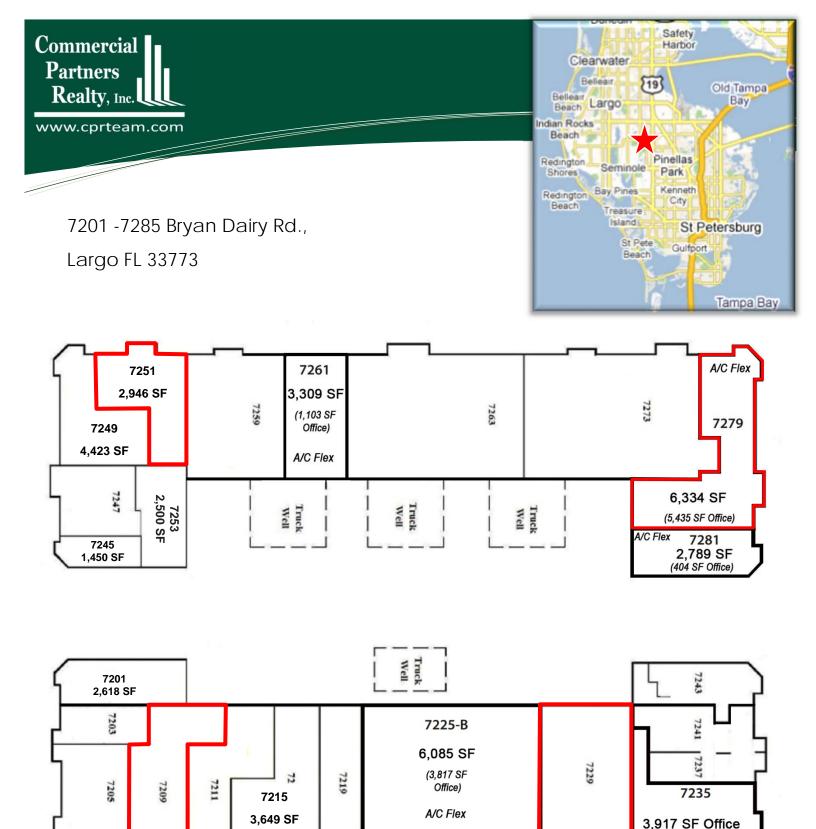

## Available Space:

7229: 5,224 SF 7251: 2,946 SF 7209: 4,482 SF 7279: 6,334 SF