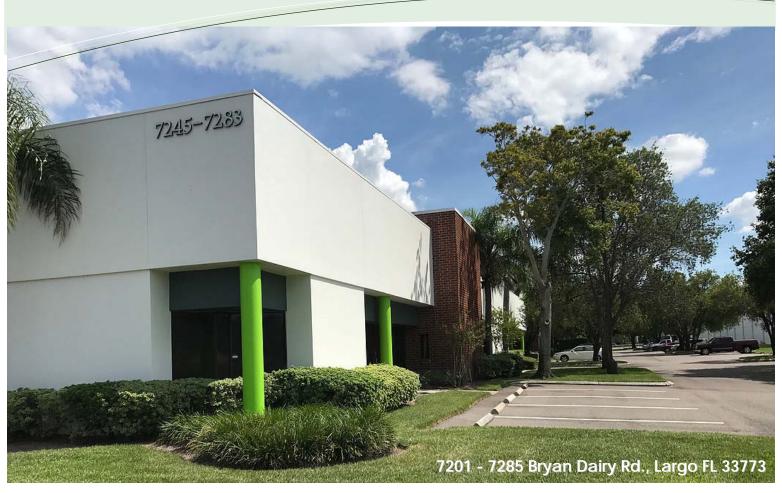

- ♦ 2,946 SF 6,334 SF available
- Professionally Managed Office Park
- Minutes from St. Pete/Clearwater Airport
- Close to I-275 and less than 20 minutes to Downtown St. Pete, Clearwater or Tampa
- Zoned Light Industrial