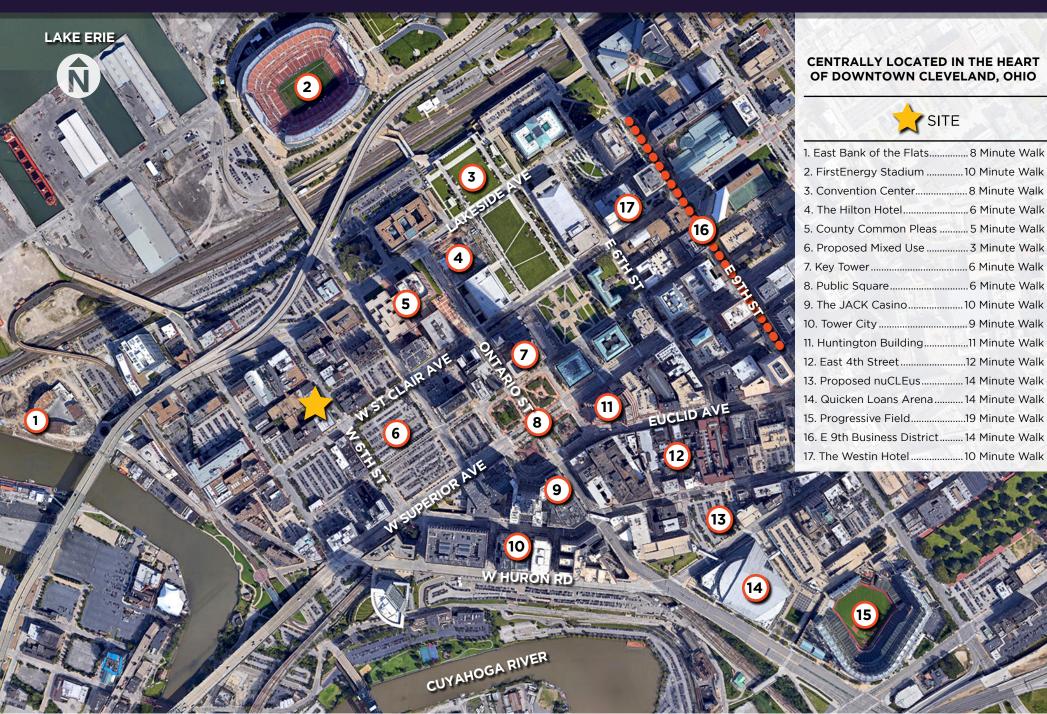

#### **PROPERTY HIGHLIGHTS**

- Be a part of Downtown Cleveland's Nightlife on W.  $6^{\mbox{\tiny th}}$
- Former restaurant spaces located in the heart of Downtown Cleveland
- Two storefronts available: Former Panini's (3,000 SF), and Former Martini Bar (2,425 SF)
- Less than one mile from FirstEnergy Stadium and Quicken Loans Arena
- Join Blue Point Grille, XO Prime Steaks, Barley House, Bar Louie, Starbucks, Insomnia Cookies, and many more!
- Proposed residential units for the 2nd floor