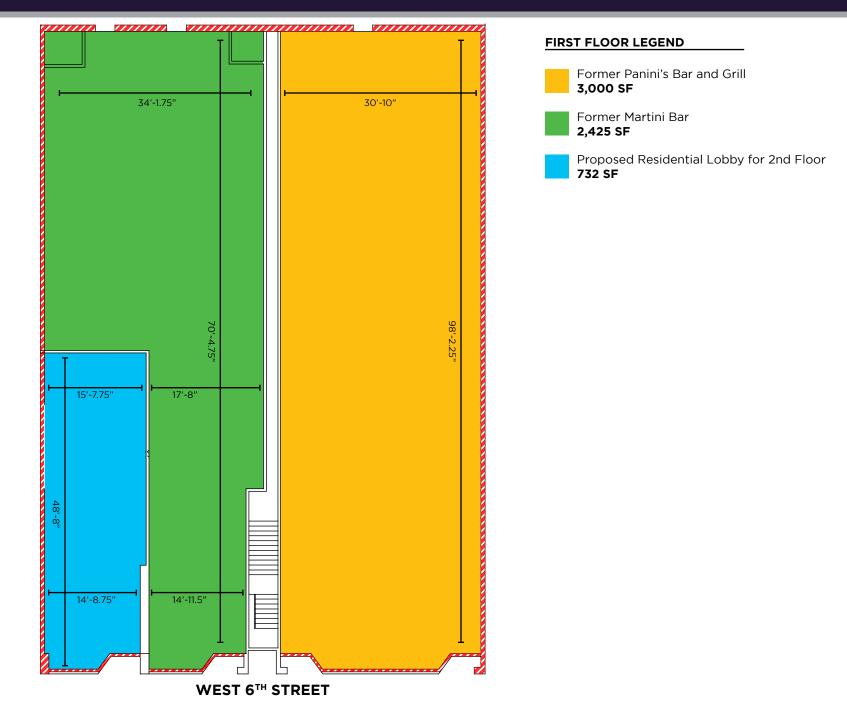

#### **PROPERTY HIGHLIGHTS**

- Be a part of Downtown Cleveland's Nightlife on W.  $6^{\mbox{\tiny th}}$
- Former restaurant spaces located in the heart of Downtown Cleveland
- Two storefronts available: Former Panini's (3,000 SF), and Former Martini Bar (2,425 SF)
- Less than one mile from FirstEnergy Stadium and Quicken Loans Arena
- Join Blue Point Grille, XO Prime Steaks, Barley House, Bar Louie, Starbucks, Insomnia Cookies, and many more!
- Proposed residential units for the 2nd floor