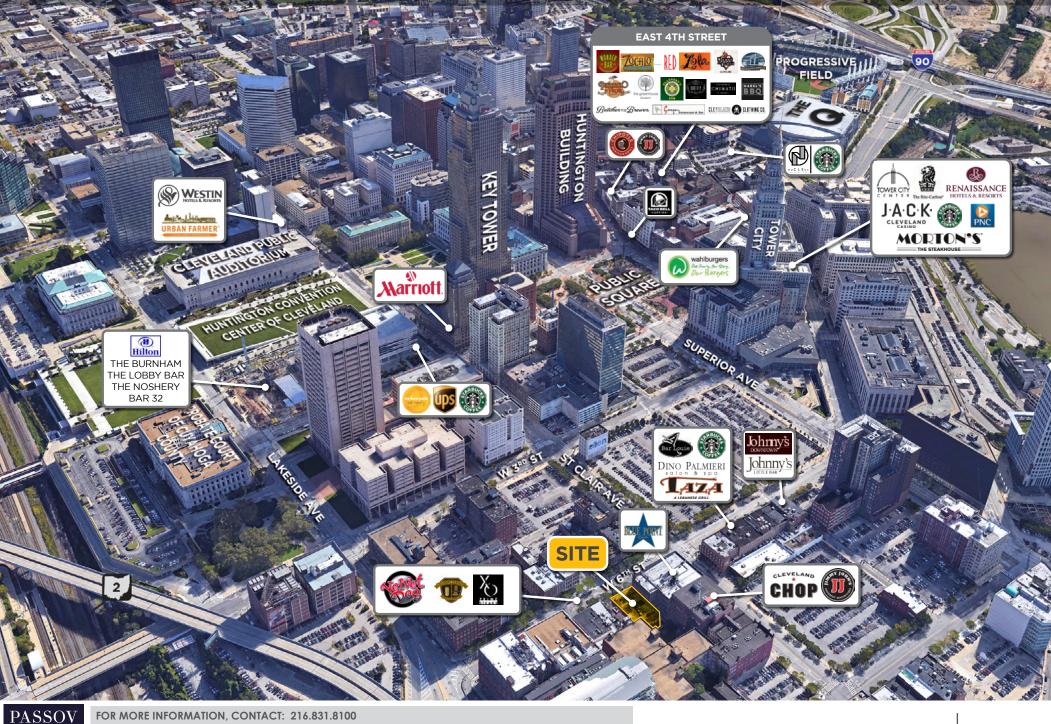

#### **PROPERTY HIGHLIGHTS**

- Be a part of Downtown Cleveland's Nightlife on W.  $6^{\mbox{\tiny th}}$
- Former restaurant spaces located in the heart of Downtown Cleveland
- Two storefronts available: Former Panini's (3,000 SF), and Former Martini Bar (2,425 SF)
- Less than one mile from FirstEnergy Stadium and Quicken Loans Arena
- Join Blue Point Grille, XO Prime Steaks, Barley House, Bar Louie, Starbucks, Insomnia Cookies, and many more!
- Proposed residential units for the 2nd floor