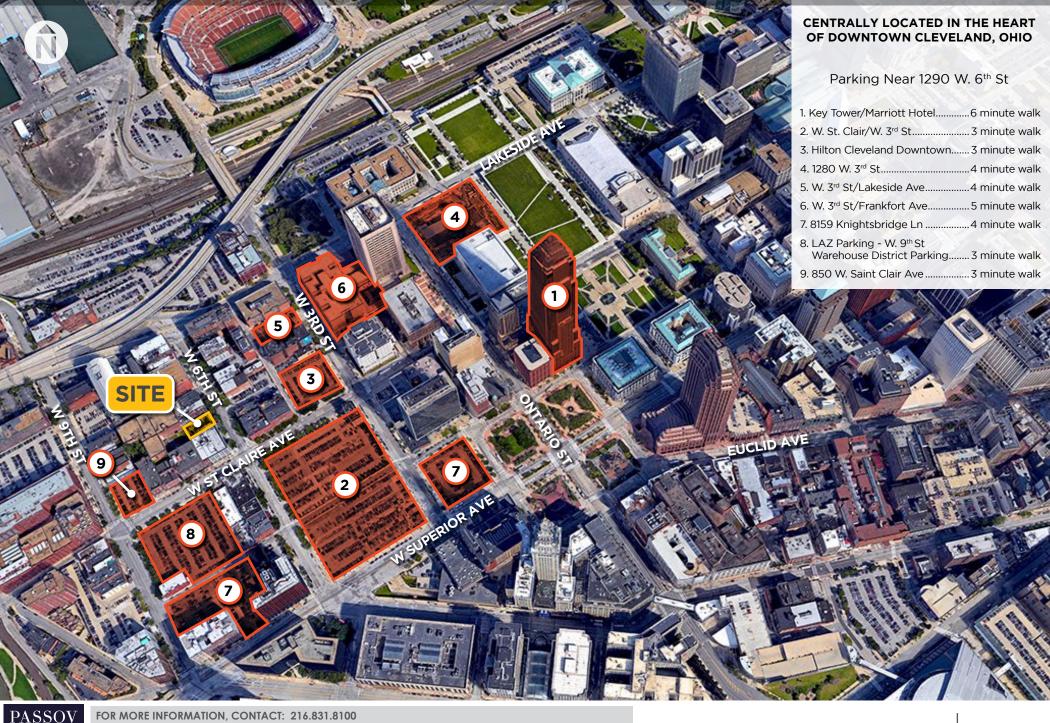

#### **PROPERTY HIGHLIGHTS**

- Be a part of Downtown Cleveland's Nightlife on W.  $6^{\mbox{\tiny th}}$
- Former restaurant spaces located in the heart of Downtown Cleveland
- Two storefronts available: Former Panini's (3,000 SF), and Former Martini Bar (2,425 SF)
- Less than one mile from FirstEnergy Stadium and Quicken Loans Arena
- Join Blue Point Grille, XO Prime Steaks, Barley House, Bar Louie, Starbucks, Insomnia Cookies, and many more!
- Proposed residential units for the 2nd floor