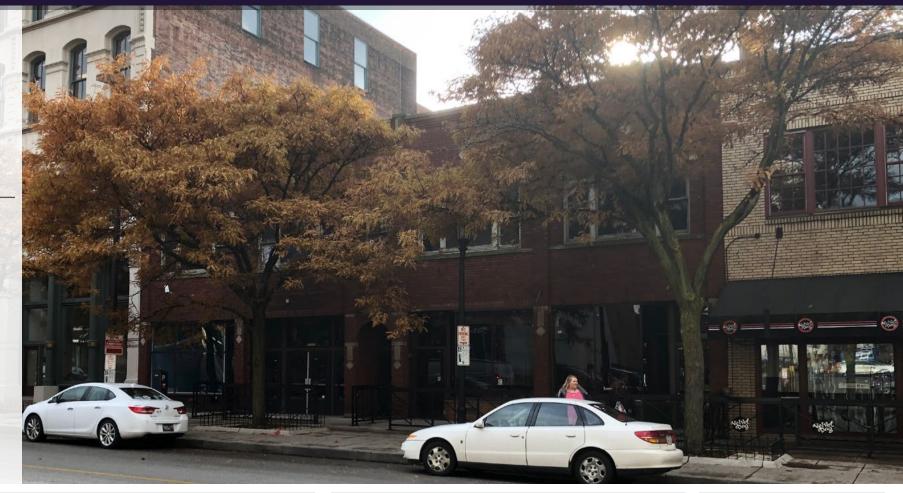

# FORMER W. 6<sup>TH</sup> RESTAURANTS AVAILABLE

CLEVELAND, OH

#### **PROPERTY HIGHLIGHTS**

- Be a part of Downtown Cleveland's Nightlife on W.  $6^{\mbox{\tiny th}}$
- Former restaurant spaces located in the heart of Downtown Cleveland
- Two storefronts available: Former Panini's (3,000 SF), and Former Martini Bar (2,425 SF)
- Less than one mile from FirstEnergy Stadium and Quicken Loans Arena
- Join Blue Point Grille, XO Prime Steaks, Barley House, Bar Louie, Starbucks, Insomnia Cookies, and many more!
- Proposed residential units for the 2nd floor