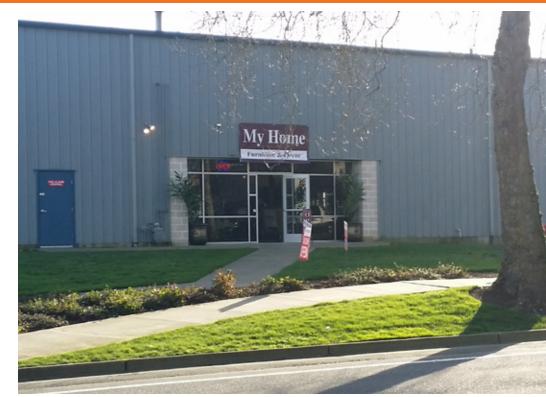

### Willows Industrial Park Building 3

15015 NE 90th Street Redmond, WA

#### Features

Available June 2016, possibly sooner 20,000 Total SF \$0.76 psf blended Clear span building Ample parking

2 oversized grade level, 3 dockhigh loading doors NE 90th exposure 400 AMPS; 120/208 Volt 2015 Traffic Count: 69,028 (AWDT)