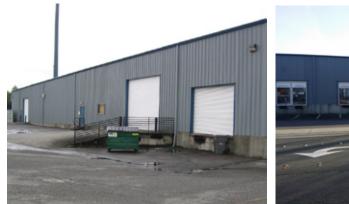

#### Features

Available June 2016, possibly sooner 20,000 Total SF \$0.76 psf blended Clear span building Ample parking

2 oversized grade level, 3 dockhigh loading doors NE 90th exposure 400 AMPS; 120/208 Volt 2015 Traffic Count: 69,028 (AWDT)