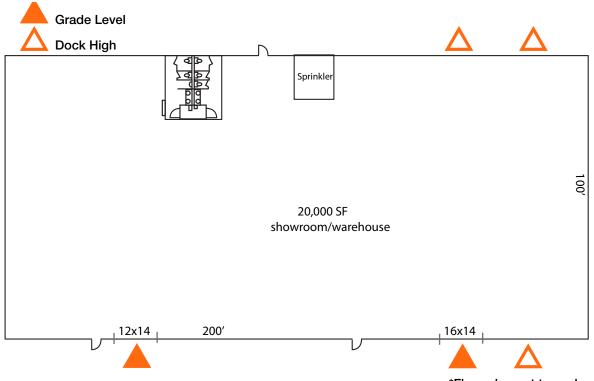

#### Features

Available June 2016, possibly sooner 20,000 Total SF \$0.76 psf blended Clear span building Ample parking

2 oversized grade level, 3 dockhigh loading doors NE 90th exposure 400 AMPS; 120/208 Volt 2015 Traffic Count: 69,028 (AWDT)

## Willows Industrial Park - Building 3

\*Floor plan not to scale.

This information supplied herein is from sources we deem reliable. It is provided without any representation, warranty or guarantee, expressed or implied as to its accuracy. Prospective Buyer or Tenant should conduct an independent investigation and verification of all matters deemed to be material, including, but not limited to, statements of income and expenses. Consult your attorney, accountant, or other professional advisor.