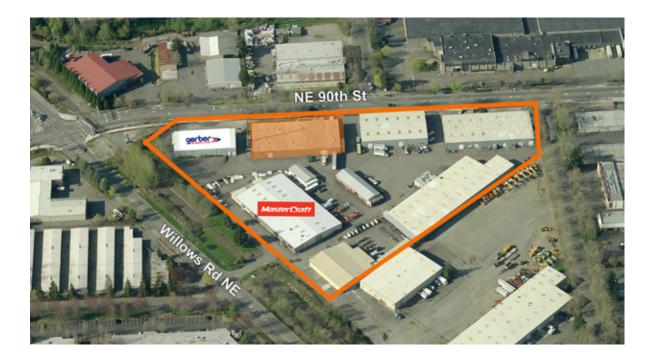

ison 425.450.1109 tomr@kiddermathews.com





#### Features

Available June 2016, possibly sooner 20,000 Total SF \$0.76 psf blended Clear span building Ample parking

2 oversized grade level, 3 dockhigh loading doors NE 90th exposure 400 AMPS; 120/208 Volt 2015 Traffic Count: 69,028 (AWDT)

This information supplied herein is from sources we deem reliable. It is provided without any representation, warranty or guarantee, expressed or implied as to its accuracy. Prospective Buyer or Tenant should conduct an independent investigation and verification of all matters deemed to be material, including, but not limited to, statements of income and expenses. Consult your atformey, accountant, or other professional advisor.



## Willows Industrial Park - Building 3



\*Floor plan not to scale.



This information supplied herein is from sources we deem reliable. It is provided without any representation, warranty or guarantee, expressed or implied as to its accuracy. Prospective Buyer or Tenant should conduct an independent investigation and verification of all matters deemed to be material, including, but not limited to, statements of income and expenses. Consult your attorney, accountant, or other professional advisor.