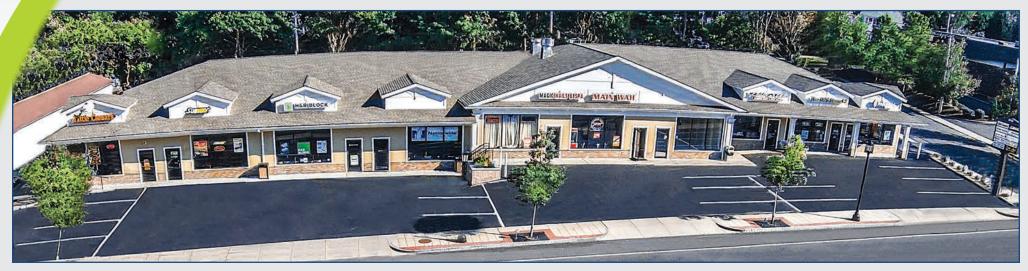

# **FOR LEASE: 1,200 SF**

#### **GREAT NEIGHBORING TENANTS**

Located on busy Barnum Avenue (US-1) with great visibility and traffic counts. Located at traffic light adjacent to CVS.

**TENANTS INCLUDE:** ZA Pizza, Subway, H&R Block, The UPS Store, ParkCity Wireless, Main Wah Chinese Restaurant, Cricket Wireless, Magic Nails & Spa and Latin Style.