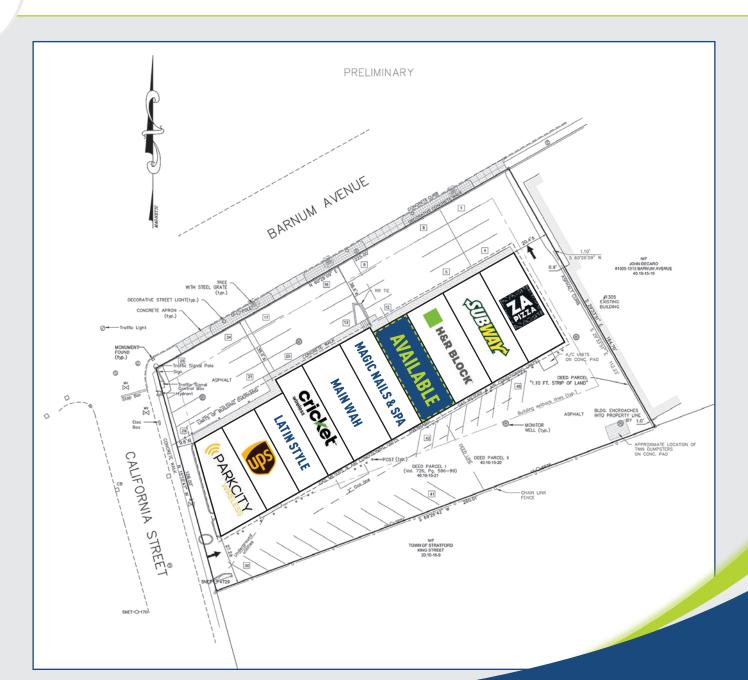

### TRUE 1345 BARNUM AVENUE | STRATFORD, CT | SITE PLAN

#### **GREAT NEIGHBORING TENANTS**

Located on busy Barnum Avenue (US-1) with great visibility and traffic counts. Located at traffic light adjacent to CVS.

**TENANTS INCLUDE:** ZA Pizza, Subway, H&R Block, The UPS Store, ParkCity Wireless, Main Wah Chinese Restaurant, Cricket Wireless, Magic Nails & Spa and Latin Style.