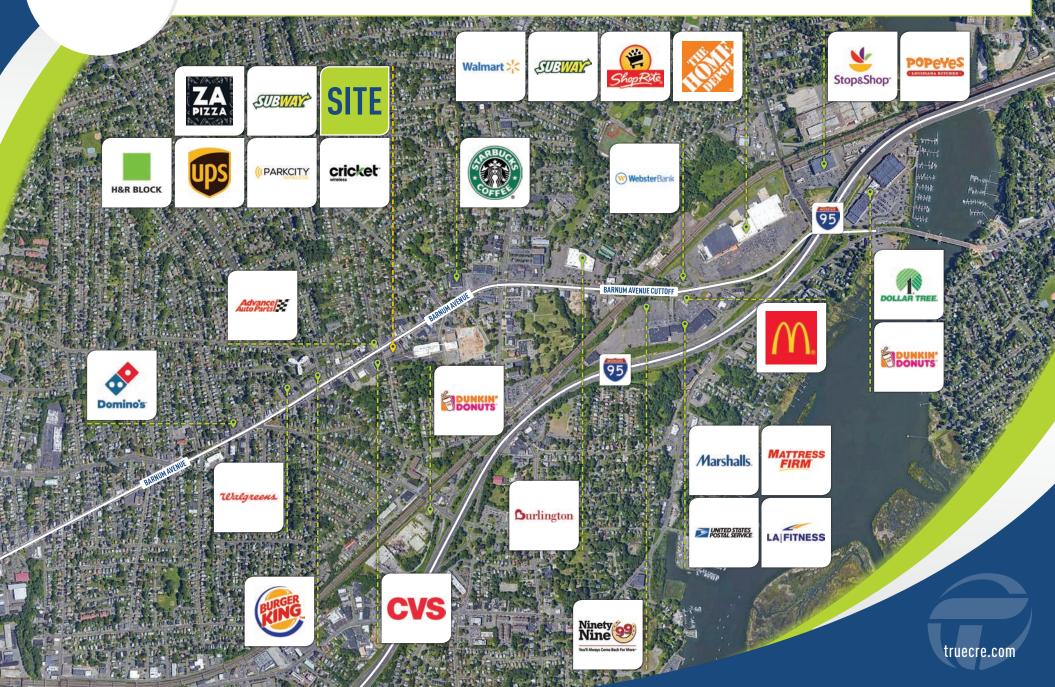

#### **GREAT NEIGHBORING TENANTS**

Located on busy Barnum Avenue (US-1) with great visibility and traffic counts. Located at traffic light adjacent to CVS.

**TENANTS INCLUDE:** ZA Pizza, Subway, H&R Block, The UPS Store, ParkCity Wireless, Main Wah Chinese Restaurant, Cricket Wireless, Magic Nails & Spa and Latin Style.