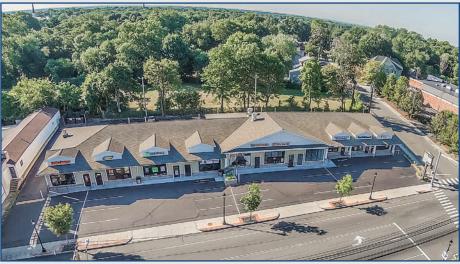

#### **GREAT NEIGHBORING TENANTS**

Located on busy Barnum Avenue (US-1) with great visibility and traffic counts. Located at traffic light adjacent to CVS.

**TENANTS INCLUDE:** ZA Pizza, Subway, H&R Block, The UPS Store, ParkCity Wireless, Main Wah Chinese Restaurant, Cricket Wireless, Magic Nails & Spa and Latin Style.