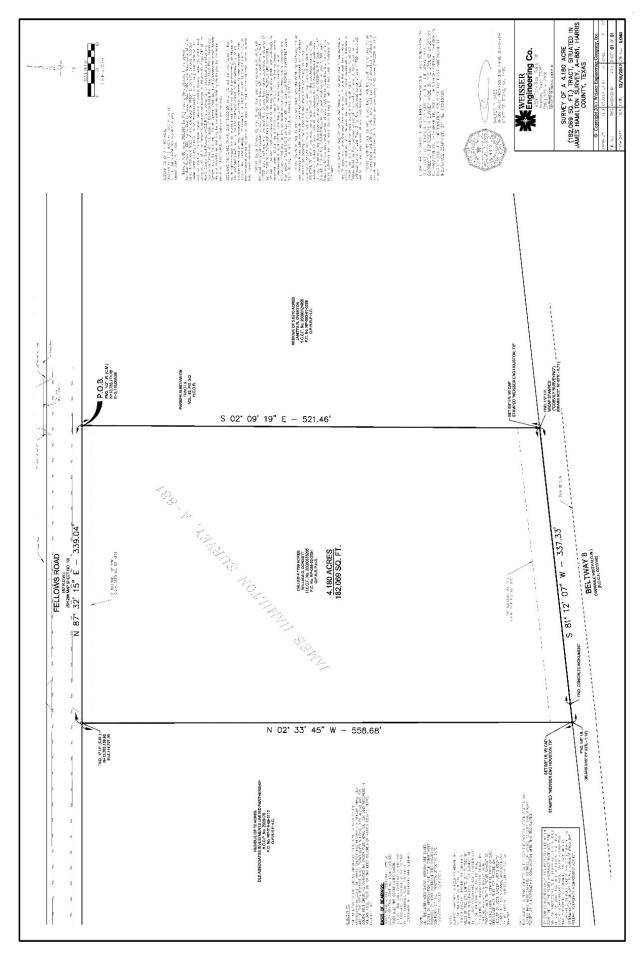

p: 573W
- > Frontage:
  - ±337' on Beltway 8
  - +339' on Fellows Rd

- Unrestricted and outside city limits of Houston and Pearland
- Excellent retail, showroom, or distribution location
- ➤ A 40' driveway approved by TxDOT at west boundary along Beltway 8 Frontage Road

Tom Condon, Jr.

Dir +1 713 830 4007 tom.condon.jr@colliers.com



# **Drive Time**



# AREA DEMOGRAPHICS

#### 5 Mile Radius



Current Population (2019) 203,820



Projected Population (2024) 220,299



Average Household Income (2019) \$90,681



Projected Average Household Income (2024) \$99992



Annual Consumer Expenditure (2019) \$4.62 Billion



#### Tom Condon, Jr.

Dir +1 713 830 4007 tom.condon.jr@colliers.com

### Site Map



Not to scale or intended to be a survey; for illustrative purposes only.

## Survey



# FOR SALE | Beltway 8, west of State Highway 288, Houston TX



#### Contact us:

Tom Condon, Jr. | Senior Vice President +1 713 830 4007 tom.condon.jr@colliers.com

This document has been prepared by Colliers International for advertising and general information only. Colliers International makes no guarantees, representations or warranties of any kind, expressed or implied, regarding the information including, but not limited to, warranties of content, accuracy and reliability. Any interested party should undertake their own inquiries as to the accuracy of the information. Colliers International excludes unequivocally all inferred or implied terms, conditions and warranties arising out of this document and excludes all liability for loss and damages arising there from. This publicatio