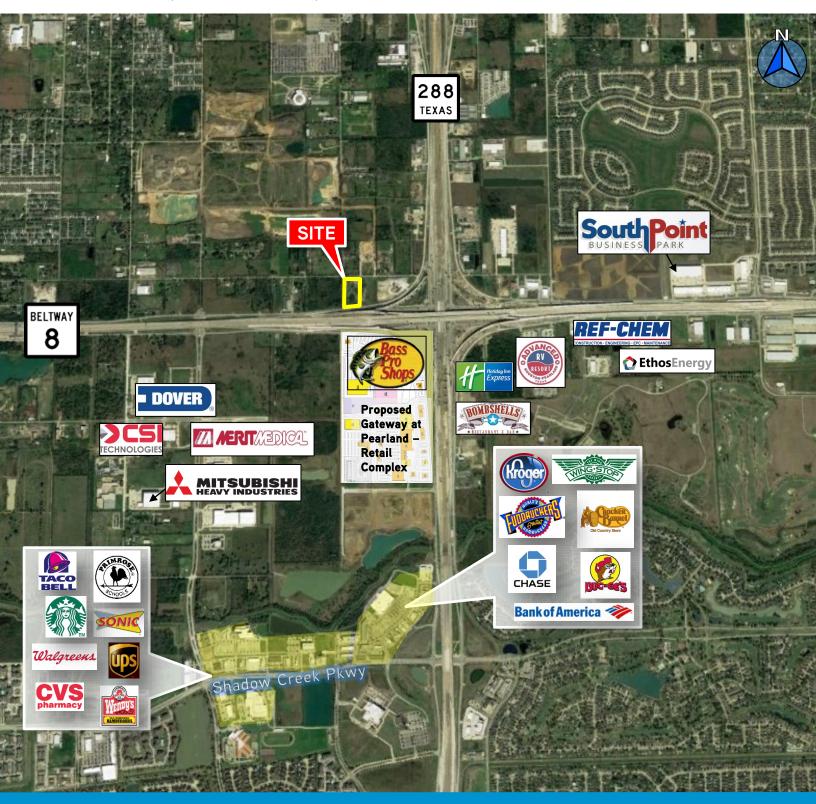

# **Drive Time**

# AREA DEMOGRAPHICS

#### 5 Mile Radius

Current Population (2019) 203,820

Projected Population (2024) 220,299

Average Household Income (2019) \$90,681

Projected Average Household Income (2024) \$99992

Annual Consumer Expenditure (2019) \$4.62 Billion