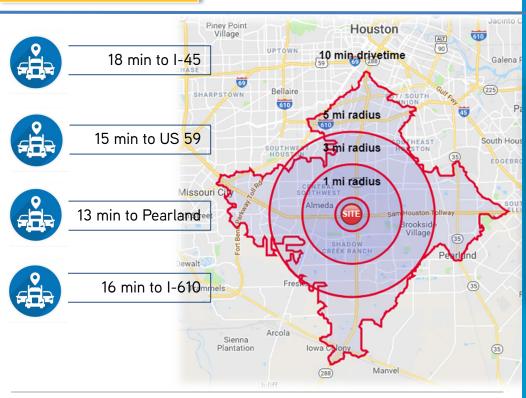

# **Drive Time**

#### 5 Mile Radius

Current Population (2019) 203,820

Projected Population (2024) 220,299

Average Household Income (2019) \$90,681

Projected Average Household Income (2024) \$99992

Annual Consumer Expenditure (2019) \$4.62 Billion