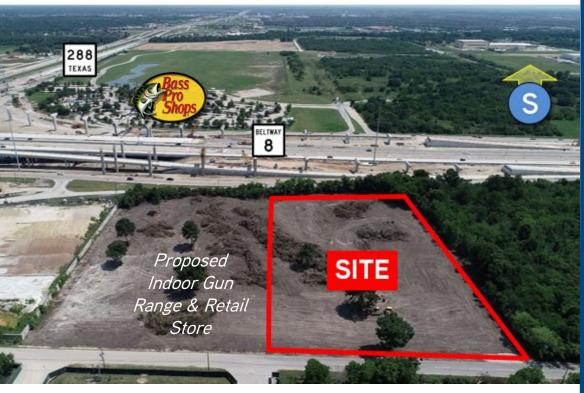

# ±4.18 Acres - Commercial

Presently cleared acreage with superior positioning on the north side of Beltway 8 just west of State Highway 288 and only minutes from Pearland Town Center.

- ➤ Site is ±4.18 Acres Total
- ➤ Key Map: 573W
- > Frontage:
  - ±337' on Beltway 8
  - +339' on Fellows Rd

- Unrestricted and outside city limits of Houston and Pearland
- Excellent retail, showroom, or distribution location
- ➤ A 40' driveway approved by TxDOT at west boundary along Beltway 8 Frontage Road

### Site Map

Not to scale or intended to be a survey; for illustrative purposes only.