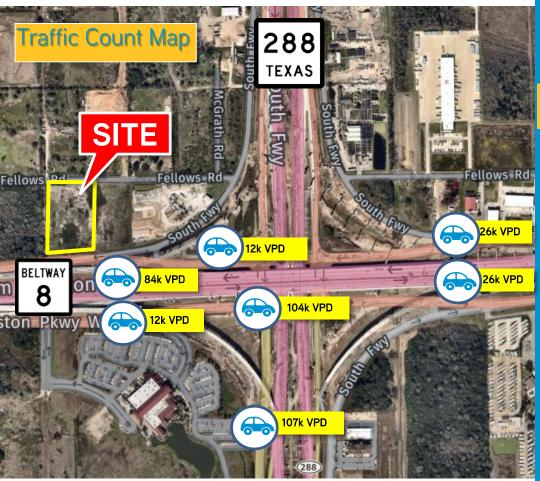

# ±4.18 Acres - Commercial

Presently cleared acreage with superior positioning on the north side of Beltway 8 just west of State Highway 288 and only minutes from Pearland Town Center.

- ➤ Site is ±4.18 Acres Total
- ➤ Key Map: 573W
- > Frontage:
  - ±337' on Beltway 8
  - +339' on Fellows Rd

- Unrestricted and outside city limits of Houston and Pearland
- Excellent retail, showroom, or distribution location
- ➤ A 40' driveway approved by TxDOT at west boundary along Beltway 8 Frontage Road