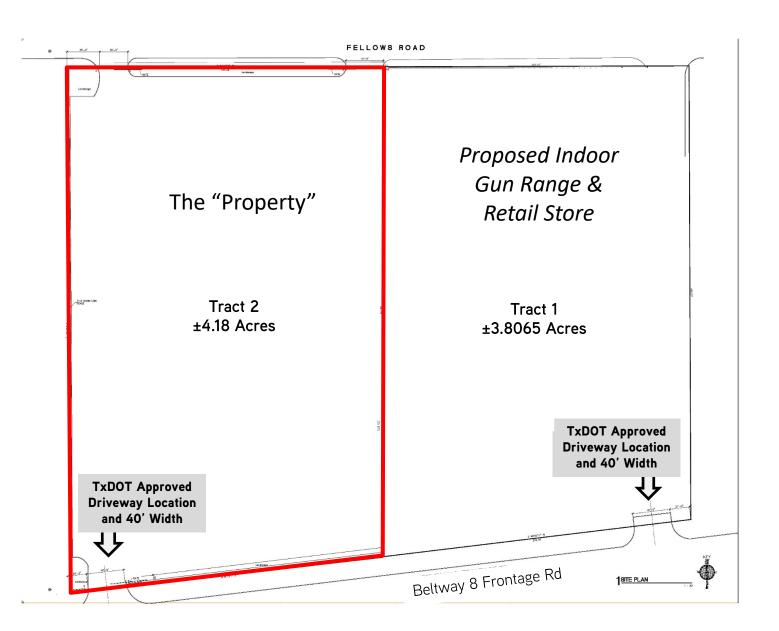

# ±4.18 Acres - Commercial

Presently cleared acreage with superior positioning on the north side of Beltway 8 just west of State Highway 288 and only minutes from Pearland Town Center.

- ➤ Site is ±4.18 Acres Total
- ➤ Key Map: 573W
- > Frontage:
  - ±337' on Beltway 8
  - +339' on Fellows Rd

- Unrestricted and outside city limits of Houston and Pearland
- Excellent retail, showroom, or distribution location
- ➤ A 40' driveway approved by TxDOT at west boundary along Beltway 8 Frontage Road

### Site Map

Not to scale or intended to be a survey; for illustrative purposes only.