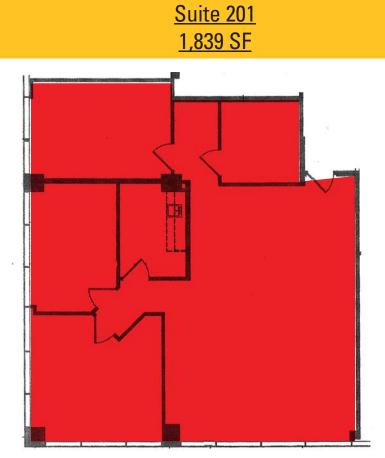

## **AVAILABLE SPACE**

| SUITE | SF    | LEASE RATE | AVAILABILITY |
|-------|-------|------------|--------------|
| 201   | 1,839 | Negotiable | VACANT       |