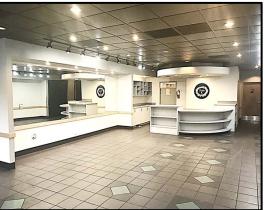

### **Property Features**

Parcel Number: 35203.3309

Building Size: 1,400 SF +/-

Lot Size: 6,342 SF +/-

On-Site Parking

Zoning: CC1-NC

Traffic Count: 18,400 VPD on Grand Blvd.

 Excellent South Hill Location- Near the Southeast Corner of 13<sup>th</sup> & Grand