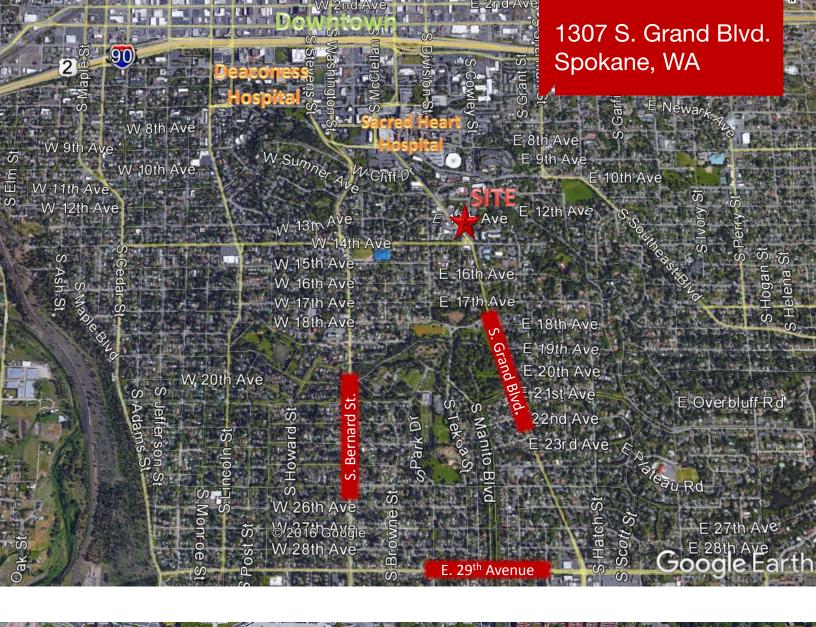

## 1307 S. Grand Blvd., Spokane, Washington

### **Property Features**

Parcel Number: 35203.3309

Building Size: 1,400 SF +/-

Lot Size: 6,342 SF +/-

On-Site Parking

Zoning: CC1-NC

Traffic Count: 18,400 VPD on Grand Blvd.

 Excellent South Hill Location- Near the Southeast Corner of 13<sup>th</sup> & Grand