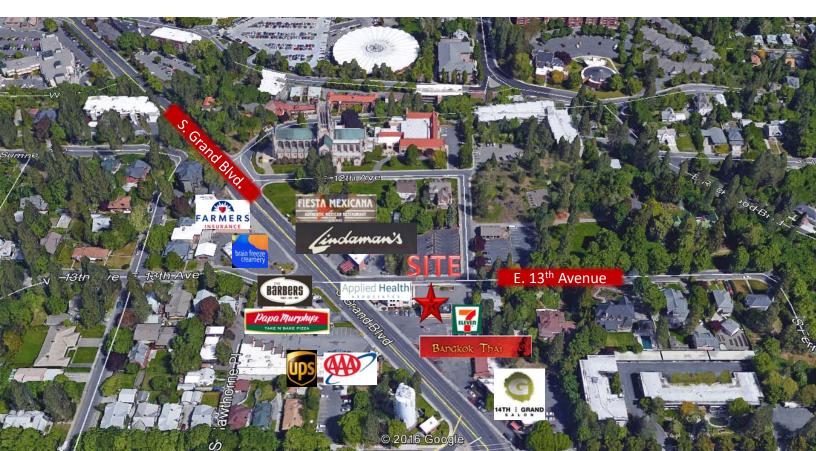

## 1307 S. Grand Blvd., Spokane, Washington

### **Property Features**

Parcel Number: 35203.3309

Building Size: 1,400 SF +/-

Lot Size: 6,342 SF +/-

On-Site Parking

Zoning: CC1-NC

Traffic Count: 18,400 VPD on Grand Blvd.

 Excellent South Hill Location- Near the Southeast Corner of 13<sup>th</sup> & Grand