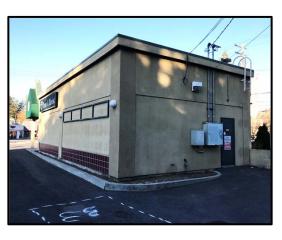

# For Lease Retail Building

## 1307 S. Grand Blvd., Spokane, Washington

### **Property Features**

Parcel Number: 35203.3309

Building Size: 1,400 SF +/-

Lot Size: 6,342 SF +/-

On-Site Parking

Zoning: CC1-NC

Traffic Count: 18,400 VPD on Grand Blvd.

 Excellent South Hill Location- Near the Southeast Corner of 13<sup>th</sup> & Grand