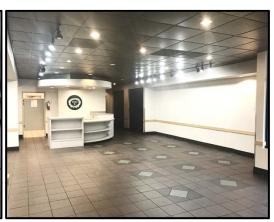

### **Property Features**

Parcel Number: 35203.3309

Building Size: 1,400 SF +/-

Lot Size: 6,342 SF +/-

On-Site Parking

Zoning: CC1-NC

Traffic Count: 18,400 VPD on Grand Blvd.

 Excellent South Hill Location- Near the Southeast Corner of 13<sup>th</sup> & Grand