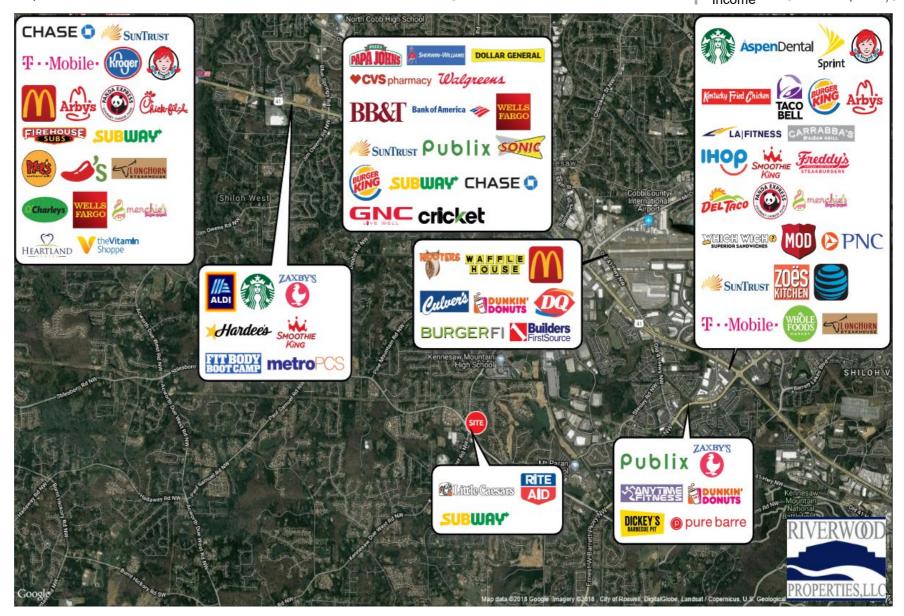

# **Stilesboro Crossing**

| 101     | Victory Cleaners                    | 1,540 |
|---------|-------------------------------------|-------|
| 102     | Jewelry by Dana                     | 1,400 |
| 103     | Retail Space Available              | 1,400 |
| 104     | Retail Space Available              | 1,575 |
| 201     | Subway                              | 1,540 |
| 202     | Little Caesars                      | 1,400 |
| 203/204 | School Of Rock                      | 2,400 |
| 205     | PedPost Urgent Care                 | 1,680 |
| 301     | Retail OR Office Space<br>Available | 1,200 |
| 302     | Jade Nails                          | 1,200 |
| 303     | Retail Space Available              | 2,400 |
| 305     | Dentist                             | 2,400 |
| 307     | Smiths Martial Arts                 | 1,200 |
| 401     | Crossfit III                        | 3,600 |
| 404     | Retail Space Available              | 1,200 |
| 405     | Retail Space Available              | 1,200 |
| 406     | Puddles & Pups                      | 1,200 |
| 407     | Retail Space Available              | 1,200 |
| 501     | Kennesaw West Chiro<br>& Rehab      | 1,500 |
| 502     | Workout Anytime                     | 5,900 |
| 507     | Retail OR Office Space<br>Available | 2,800 |
|         | GLA: 40,476 SF                      |       |
|         | Availability:<br>1,200 – 2,975 SF   |       |
|         |                                     |       |

# STILESBORO CROSSING

Site Plan