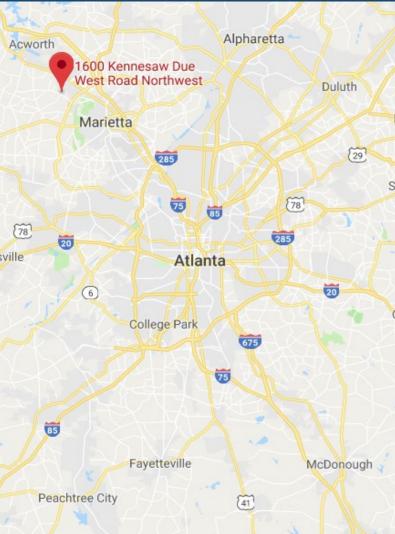

## **Stilesboro Crossing**

1600 Kennesaw Due West Rd. Kennesaw, GA 30152





### **Leasing Contacts**

Allie Hodge (678) 501-5342

Marrissa Chanin: (678) 501-5341

Email: info@riverwoodproperties.com

Stilesboro Crossing is an unanchored neighborhood center located at the corner of Kennesaw Due West Rd. and Stilesboro Rd. NW. The site is located at a signalized intersection with its point of ingress/egress on Kennessaw Due West Rd. This center boasts a strong mix of service, retail and restaurant tenants. With great exposure to over 40,000 vehicles per day, this is an ideal location for any retailer.

**Intersection:** Kennesaw Due West Rd. & Stilesboro Rd.

Daily Traffic Counts: 47,203 Vehicles Per Day

**Site Access:** Property is accessible via curb cut on

Kennesaw Due West Rd.

# **Stilesboro Crossing**

| 101     | Victory Cleaners                    | 1,