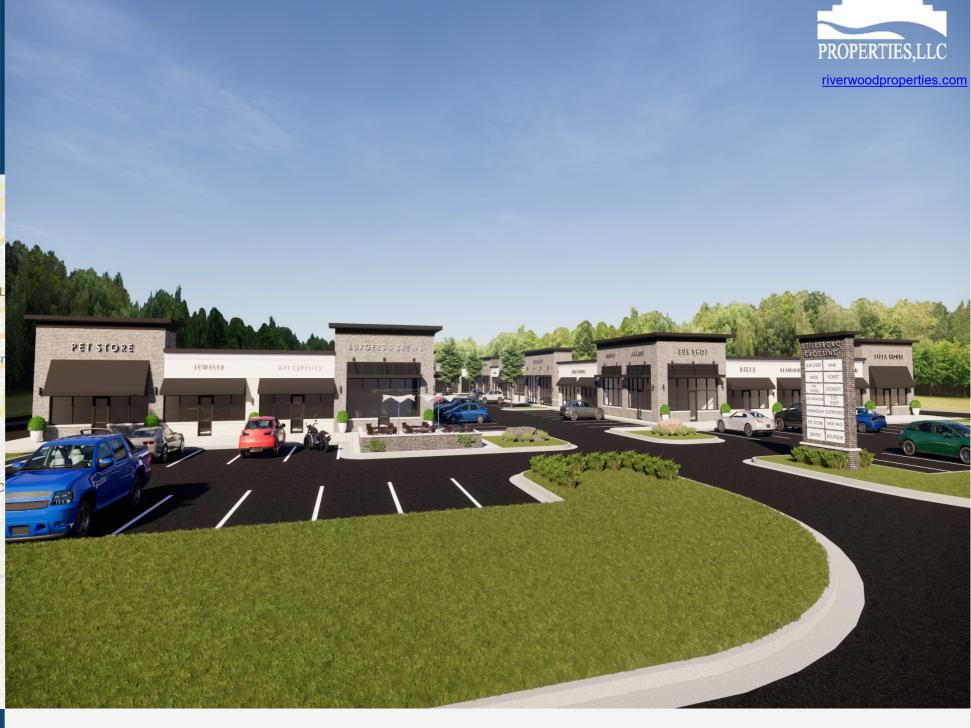

## **Stilesboro Crossing**

1600 Kennesaw Due West Rd. Kennesaw, GA 30152





### **Leasing Contacts**

Allie Hodge (678) 501-5342

Marrissa Chanin: (678) 501-5341

Email: info@riverwoodproperties.com

Stilesboro Crossing is an unanchored neighborhood center located at the corner of Kennesaw Due West Rd. and Stilesboro Rd. NW. The site is located at a signalized intersection with its point of ingress/egress on Kennessaw Due West Rd. This center boasts a strong mix of service, retail and restaurant tenants. With great exposure to over 40,000 vehicles per day, this is an ideal location for any retailer.

**Intersection:** Kennesaw Due West Rd. & Stilesboro Rd.

Daily Traffic Counts: 47,203 Vehicles Per Day

**Site Access:** Property is accessible via curb cut on

Kennesaw Due West Rd.

# **Stilesboro Crossing**

| 101     | Victory Cleaners                    | 1,54