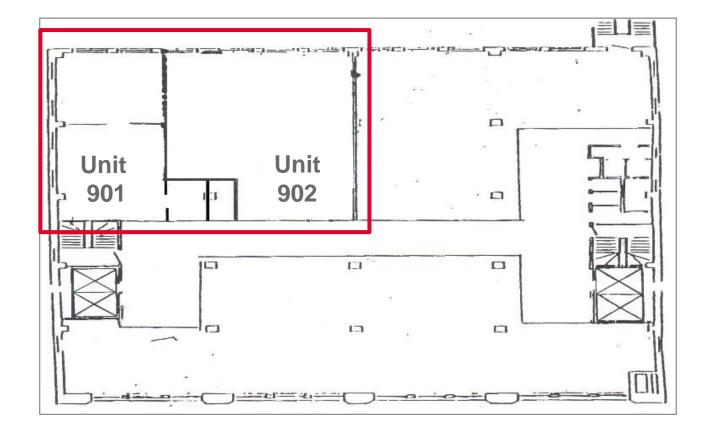

## 134 West 26th Street Units 901 & 902 PRIME CHELSEA OFFICE CO-OP FOR SALE

Partial Ninth Floor - 2,350 SF (Approx.)

## **Property Highlights**

A partial ninth-floor commercial co-operative located in the burgeoning Midtown South office market. The space consists of two separate units on the southeast corner of the floor. Unit 902 has a tenant operating on lease paying \$4,120/mo., and expires 10/31/17. Both spaces benefit from 11' ceiling heights, strong light and air (with the corner unit featuring two exposures) and an open loft feel. Three of the four windows with southern exposure feature views of 1 WTC.

| Building Features   |                                                                                  |  |
|---------------------|----------------------------------------------------------------------------------|--|
| Location            | The south side of West 26 <sup>th</sup> Street between Sixth and Seventh Avenues |  |
| Block / Lot         | 800/61                                                                           |  |
| Lot Dimensions      | 81'3" x 98'9 (Approx.)                                                           |  |
| Lot SF              | 8,023 SF (Approx.)                                                               |  |
| Zoning              | M1-6                                                                             |  |
| Building Stories    | 12                                                                               |  |
| Landmark Status     | None                                                                             |  |
| Co-op Information   |                                                                                  |  |
| Total Square Feet   | Unit 901: 850 Usable SF (Approx.)<br>Unit 902: 1,500 Usable SF<br>(Approx.)      |  |
| Monthly Maintenance | \$3,200 per month including real estate taxes                                    |  |