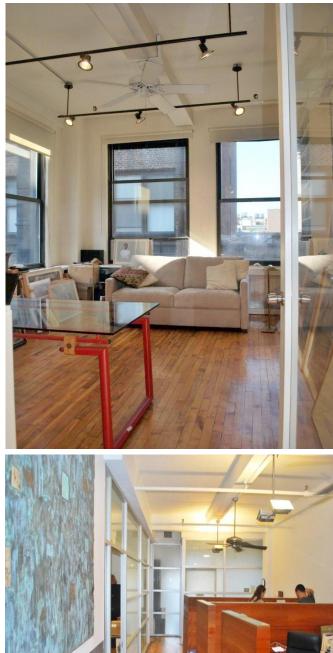

## **Property Highlights**

A partial ninth-floor commercial co-operative located in the burgeoning Midtown South office market. The space consists of two separate units on the southeast corner of the floor. Unit 902 has a tenant operating on lease paying \$4,120/mo., and expires 10/31/17. Both spaces benefit from 11' ceiling heights, strong light and air (with the corner unit featuring two exposures) and an open loft feel. Three of the four windows with southern exposure feature views of 1 WTC.

The building was originally constructed in 1911 and has been dubbed "The Chelsea Arts Building." Catering to a mixture of professional tenants and owners, the occupants include an array of office uses including medical, creative and legal services. The property is an ideal opportunity for both investors and end users alike.