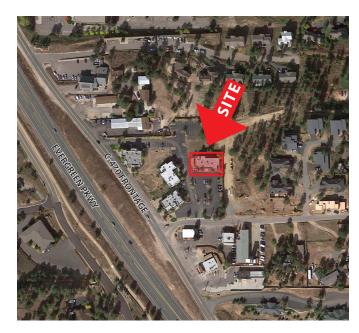

### 3072 EVERGREEN PARKWAY

Evergreen, Colorado 80439

#### PROPERTY FEATURES

- Southwestern Adobe Viga style architecture
- Beautifully landscaped with fine art sculptures
- Located directly off busy Evergreen Parkway
- Retail amenities nearby

## 3072 EVERGREEN PARKWAY

## Evergreen, Colorado 80439

No warranty or representation is made as to the accuracy of the foregoing information. Terms of sale or lease and availability are subject to change or withdrawal without notice.