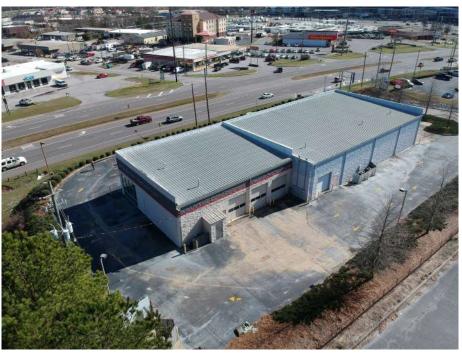

## RETAIL BUILDING FOR SALE/LEASE

96-98 Hilltop Business Center Dr Birmingham, AL 35209

## **CALL FOR PRICING**

- ▶ Building Size: 9,000± SF
- ▶ Approximately 1 acre site
- ▶ Free-standing former Napa Auto Parts
- ▶ 25 parking spaces
- ▶ Great visibility from Hwy 31
- ▶ Traffic Counts: 31,680 VPD on Hwy 31
- Existing NAPA Auto Parts lease on 6,000 SF of the9,000 SF building through June 2022

www.southpace.com

BLAKE THOMAS bthomas@southpace.com 205.271.7209

OVERVIEW AERIAL PHOTOS

All information furnished with respect to the subject matter has been obtained from sources deemed reliable. No representation or warranty as to accuracy thereof is made and such information is submitted subject to change in price, omissions, errors, prior sale or withdrawal without notice.