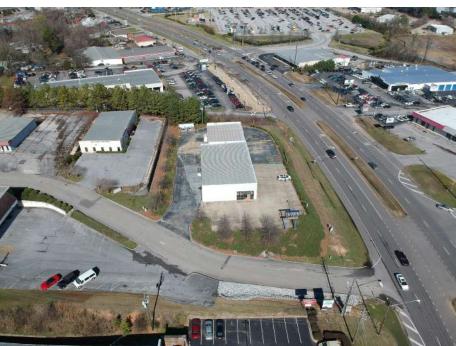

## RETAIL BUILDING FOR SALE/LEASE

96-98 Hilltop Business Center Dr Birmingham, AL 35209

## **CALL FOR PRICING**

- ▶ Building Size: 9,000± SF
- ▶ Approximately 1 acre site
- ▶ Free-standing former Napa Auto Parts
- ▶ 25 parking spaces
- ▶ Great visibility from Hwy 31
- ▶ Traffic Counts: 31,680 VPD on Hwy 31
- Existing NAPA Auto Parts lease on 6,000 SF of the9,000 SF building through June 2022

www.southpace.com

BLAKE THOMAS bthomas@southpace.com 205.271.7209

OVERVIEW AERIAL PHOTOS

All information furnished with respect to the subject matter has been obtained from sources deemed reliable. No representation or warranty as to accuracy thereof is made and such information is submitted subject to change in price, omissions, errors, prior sale or withdrawal without notice.