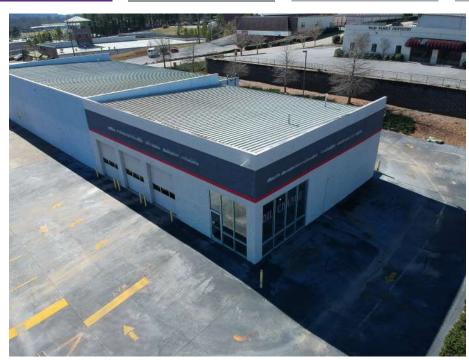

## RETAIL BUILDING FOR SALE/LEASE

96-98 Hilltop Business Center Dr Birmingham, AL 35209

## **CALL FOR PRICING**

- ▶ Building Size: 9,000± SF
- ▶ Approximately 1 acre site
- ▶ Free-standing former Napa Auto Parts
- ▶ 25 parking spaces
- ▶ Great visibility from Hwy 31
- ▶ Traffic Counts: 31,680 VPD on Hwy 31
- Existing NAPA Auto Parts lease on 6,000 SF of the9,000 SF building through June 2022