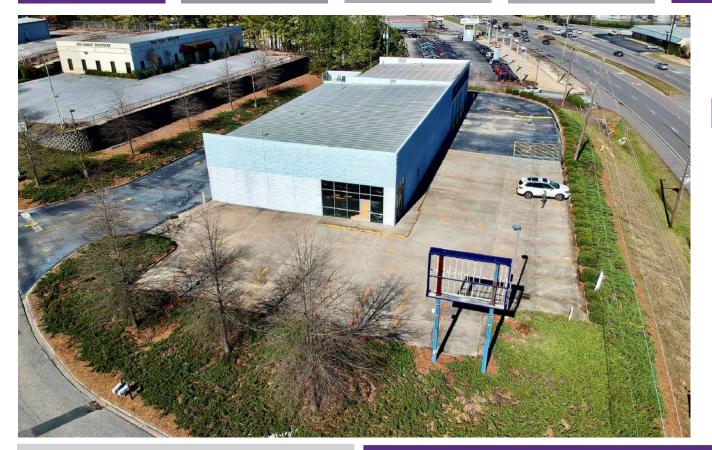

## RETAIL BUILDING FOR SALE/LEASE

96-98 Hilltop Business Center Dr Birmingham, AL 35209

## **CALL FOR PRICING**

- ▶ Building Size: 9,000± SF
- ▶ Approximately 1 acre site
- ▶ Free-standing former Napa Auto Parts
- ▶ 25 parking spaces
- ▶ Great visibility from Hwy 31
- ▶ Traffic Counts: 31,680 VPD on Hwy 31
- Existing NAPA Auto Parts lease on 6,000 SF of the9,000 SF building through June 2022