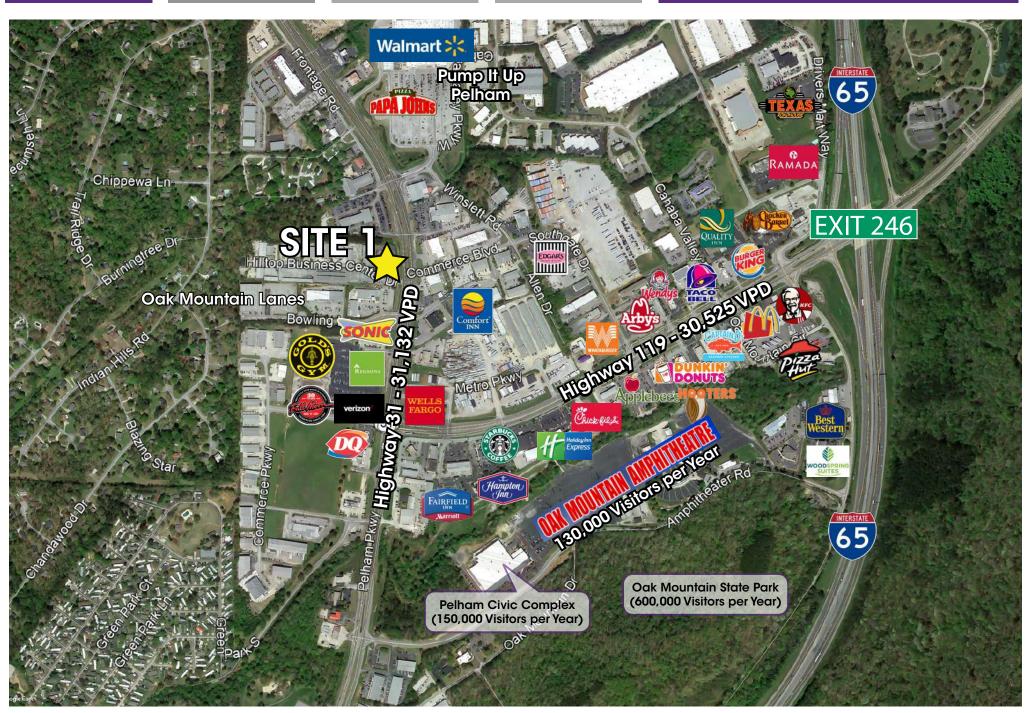

## **CALL FOR PRICING**

- ▶ Building Size: 9,000± SF
- ▶ Approximately 1 acre site
- ▶ Free-standing former Napa Auto Parts
- ▶ 25 parking spaces
- ▶ Great visibility from Hwy 31
- ▶ Traffic Counts: 31,680 VPD on Hwy 31
- Existing NAPA Auto Parts lease on 6,000 SF of the9,000 SF building through June 2022