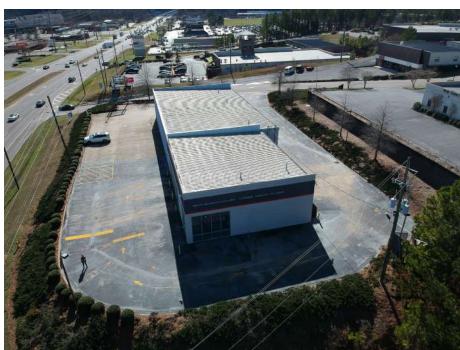

## RETAIL BUILDING FOR SALE/LEASE

96-98 Hilltop Business Center Dr Birmingham, AL 35209

## **CALL FOR PRICING**

- ▶ Building Size: 9,000± SF
- ▶ Approximately 1 acre site
- ▶ Free-standing former Napa Auto Parts
- ▶ 25 parking spaces
- ▶ Great visibility from Hwy 31
- ▶ Traffic Counts: 31,680 VPD on Hwy 31
- Existing NAPA Auto Parts lease on 6,000 SF of the9,000 SF building through June 2022

www.southpace.com

BLAKE THOMAS bthomas@southpace.com 205.271.7209

OVERVIEW AERIAL PHOTOS

All information furnished with respect to the subject matter has been obtained from sources deemed reliable. No representation or warranty as to accuracy thereof is made and such information is submitted subject to change in price, omissions, errors, prior sale or withdrawal without notice.