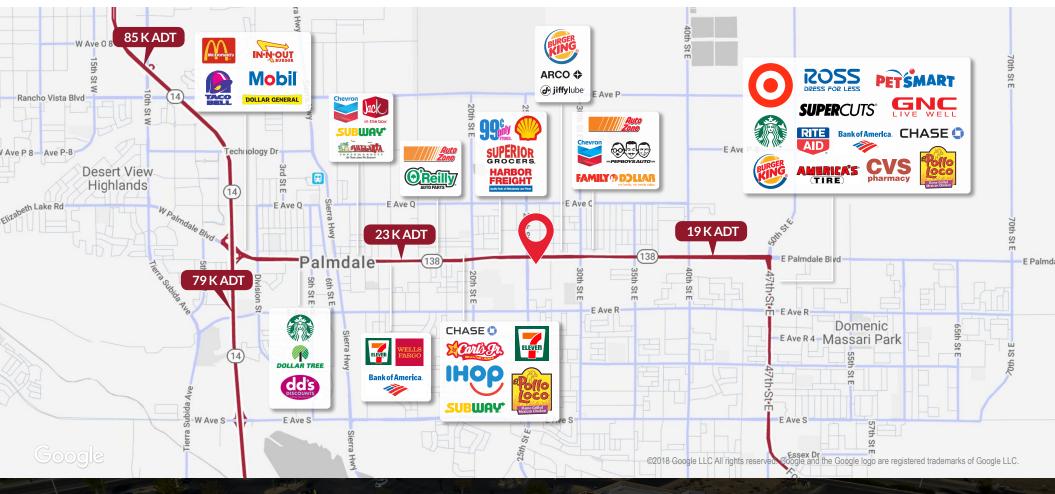

#### **PROPERTY HIGHLIGHTS:**

- Big Box Retail, End Cap
- 45,000 SF Building

- Additional Yard Space Available
- Two (2) Dock High Door and One (1) Ground

**RANDY CUDE** 

**Executive Vice President** 

661.414.2004

### **FOR LEASE** | 45,000 SF

End Cap Retail Big Box

#### **FOR LEASE** | 45,000 SF

End Cap Retail Big Box