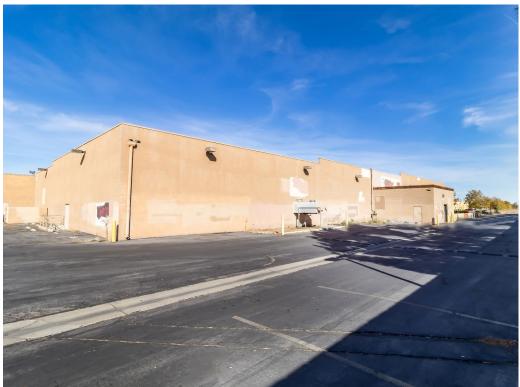

arranty, express or implied, is made as to the accuracy of the information contained herein. This information is submitted subject to errors, omissions, change of price, rental or other conditions, withdrawal without notice, and is subject to any special listing conditions imposed by our principals, cooperating brokers, buyers, tenants and other parties who receive this document should not rely on it, but should sue it as a starting point of analysis, and should independently confirm the accuracy of the information contained herein through a due diligence review of the books, records, files and documents that constitute reliable sources of the information described herein. Spectrum Commercial Real Estate, Inc., CA DRE #02042805

### **FOR LEASE** | 45,000 SF

End Cap Retail Big Box











#### **FOR LEASE** | 45,000 SF

End Cap Retail Big Box

#### **DEMOGRAPHICS**

2616 East Palmdale Boulevard | Palmdale, CA



| POPULATION                  | 1 MILE | 3 MILES | 5 MILES |
|-----------------------------|--------|---------|---------|
| Estimated Population (2018) | 17,489 | 95,258  | 133,535 |
| Projected Population (2023) | 17,708 | 96,593  | 135,281 |
| Estimated Households (2018) | 5,095  | 26,840  | 37,880  |



| AVERAGE HOUSEHOLD INCOME                  | 1 MILE   | 3 MILES  | 5 MILES  |
|-------------------------------------------|----------|----------|----------|
| Estimated Average Household Income (2018) | \$51,695 | \$60,842 | \$69,661 |
| Projected Average Household Income (2023) | \$59,359 | \$70,928 | \$81,376 |
| Projected Median Household Income (2023)  |