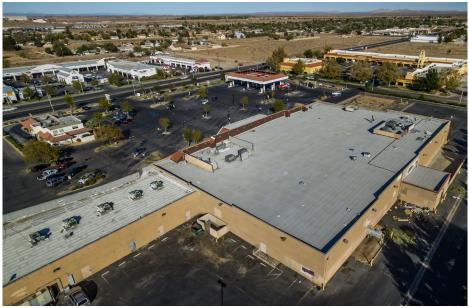

### END CAP RETAIL BIG BOX AVAILABLE

45,000 TOTAL SE

**RANDY CUDE** 

**Executive Vice President** 

661.414.2004

□ rcude@spectrumcre.com

DRE License #01005000

ALAN DIFATTA

#### **FOR LEASE** | 45,000 SF

End Cap Retail Big Box

#### **PROPERTY HIGHLIGHTS:**

- Big Box Retail, End Cap
- 45,000 SF Building

- Additional Yard Space Available
- Two (2) Dock High Door and One (1) Ground

**RANDY CUDE** 

**Executive Vice President** 

661.414.2004