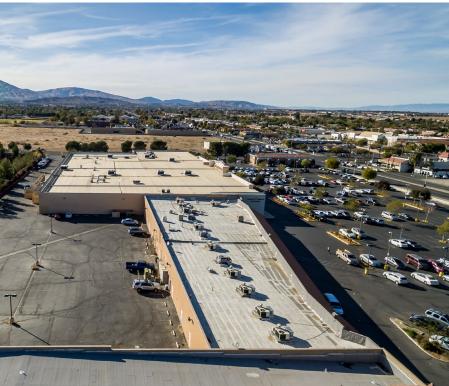

ranty, express or implied, is made as to the accuracy of the information contained herein. This information is submitted subject to errors, omissions, change of price, rental or other conditions, withdrawal without notice, and is subject to any special listing conditions imposed by our principals, cooperating brokers, buyers, tenants and other parties who receive this document should not rely on it, but should sue it as a starting point of analysis, and should independently confirm the accuracy of the information contained herein through a due diligence review of the books, records, files and documents that constitute reliable sources of the information described herein. Spectrum Commercial Real Estate, Inc., CA DRE #02042805

### **FOR LEASE** | 45,000 SF

End Cap Retail Big Box











#### **FOR LEASE** | 45,000 SF

End Cap Retail Big Box

#### **DEMOGRAPHICS**

2616 East Palmdale Boulevard | Palmdale, CA



| POPULATION                  | 1 MILE | 3 MILES | 5 MILES |
|-----------------------------|--------|---------|---------|
| Estimated Population (2018) | 17,489 | 95,258  | 133,535 |
| Projected Population (2023) | 17,708 | 96,593  | 135,281 |
| Estimated Households (2018) | 5,095  | 26,840  | 37,880  |



| AVERAGE HOUSEHOLD INCOME                  | 1 MILE   | 3 MILES  | 5 MILES  |
|-------------------------------------------|----------|----------|----------|
| Estimated Average Household Income (2018) | \$51,695 | \$60,842 | \$69,661 |
| Projected Average Household Income (2023) | \$59,359 | \$70,928 | \$81,376 |
| Projected Median Household Income (2023)  | \$