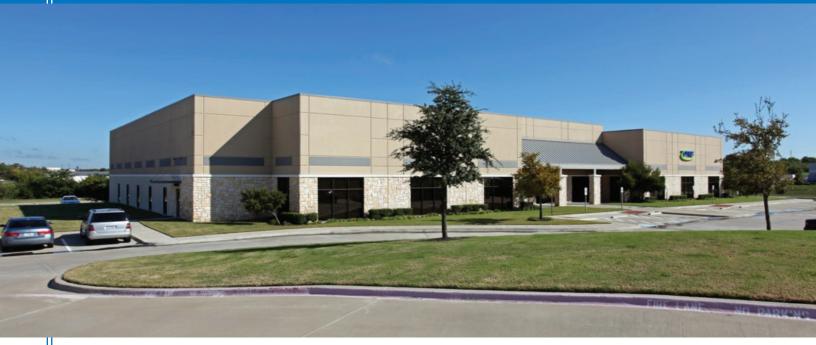

FOR SALE OR FOR LEASE - +/- 7,162 SF AVAILABLE

# 2610 OBSERVATION TRAIL

**ROCKWALL, TEXAS 75032** 

### **SPECIFICATIONS**

- ± 25,500 SF Office Building
- 7,162 SF for Lease
  - » Area B 7,162 SF
- Private Offices and Open Areas Available
- Large Bank of Restrooms
- Shipping/Receiving Area with Dock
- Covered Patio Area
- Fully Sprinklered
- 7.84 per 1,000 Parking Ratio