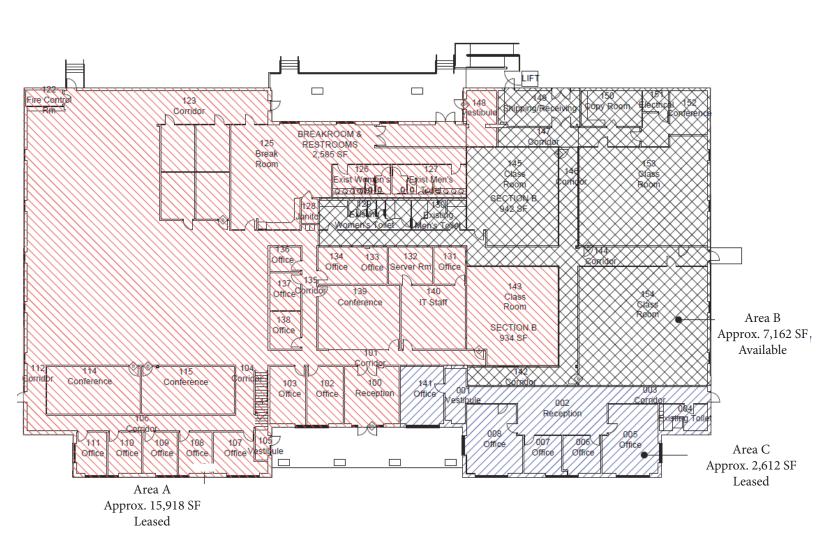

### **SPECIFICATIONS**

- ± 25,500 SF Office Building
- 7,162 SF for Lease
  - » Area B 7,162 SF
- Private Offices and Open Areas Available
- Large Bank of Restrooms
- Shipping/Receiving Area with Dock
- Covered Patio Area
- Fully Sprinklered
- 7.84 per 1,000 Parking Ratio