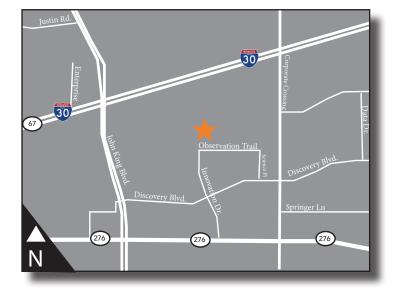

### **LOCATION HIGHLIGHTS**

- Close proximity to I-30
- Located within the Rockwall Technology Park