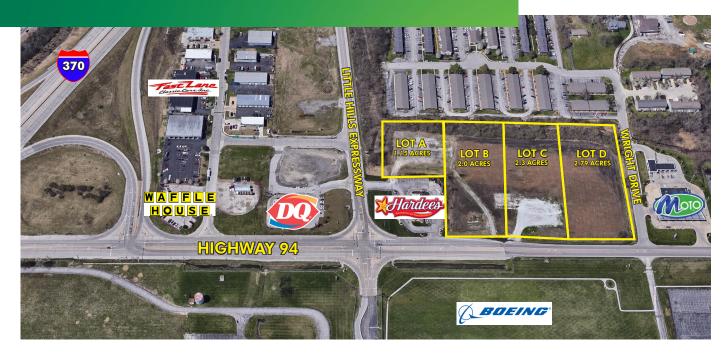

## **PROPERTY FEATURES**

- + Highly visible 2.3 acre site (opportunity to assemble up to 8.24 acres)
- + Excellent development opportunity, ideal for retail, office/warehouse, office, medical, institutional, etc.
- + Traffic count: 14,275 vehicles per day
- + Level site

**SALE PRICE:** \$500,940 (\$5.00 PSF)