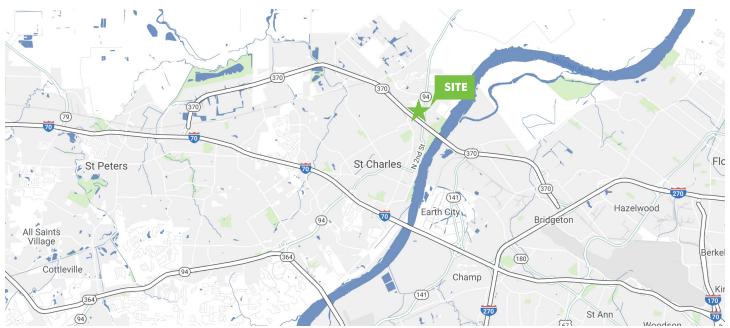

## **LAND FOR SALE**

# 2.3 ACRE SITE

**HWY 94** St. Charles, MO 63301





## **PROPERTY FEATURES**

- + Highly visible 2.3 acre site (opportunity to assemble up to 8.24 acres)
- + Excellent development opportunity, ideal for retail, office/warehouse, office, medical, institutional, etc.
- + Traffic count: 14,275 vehicles per day
- + Level site

**SALE PRICE:** \$500,940 (\$5.00 PSF)



### **CONTACT INFO**

#### **MARK MCNULTY**

Vice President +1 314 655 6022 mark.mcnulty@cbre.com

#### **CBRE**

190 Carondelet Plaza Suite 1400 St. Louis, MO 63105





## **LOCATION MAP**





#### PROPERTY DEMOGRAPHICS

| Demographics                  | 1 Mile    | 3 Mile    | 5 Mile    |
|-------------------------------|-----------|-----------|-----------|
| 2018 Est. Population          | 4,520     | 40,458    | 87,169    |
| 2018 Avg. Household<br>Income | \$70,667  | \$75,906  | 77,609    |
| 2018 Avg. Home<br>Value       | \$190,379 | \$201,041 | \$200,890 |



## **CONTACT INFO**

#### **MARK MCNULTY**

Vice President +1 314 655 6022 mark.mcnulty@cbre.com

#### **CBRE**

190 Carondelet Plaza Suite 1400 St. Louis, MO 63105

© 2019 CBRE, Inc. All rights reserved. This information has been obtained from sources believed reliable, but has not been verified for accuracy or completeness. You should conduct a careful, independent investigation of the property and verify all