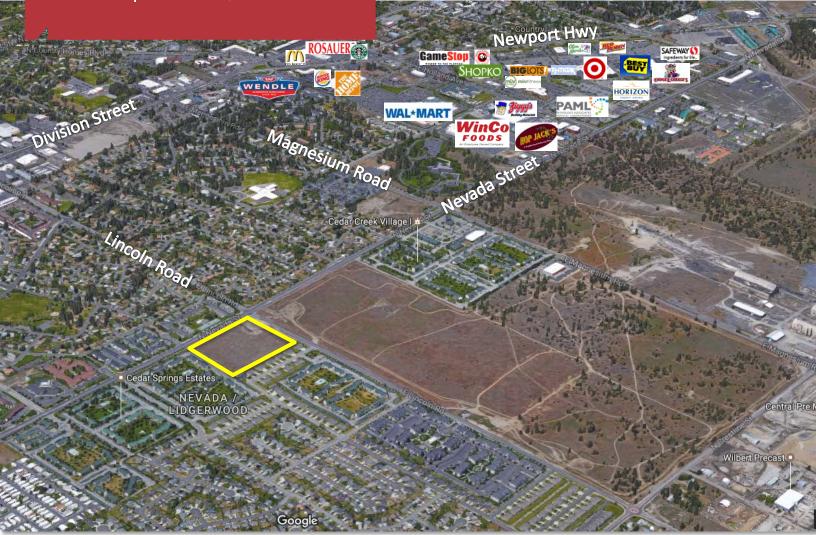

## **Property Features**

- Lot Size: 9.65 Acres " (420,354 SF±)
- Zoning: LI
- Located near multiple apartment complexes and new retail developments.
- Traffic Counts:
  - 18,850 ADT on Nevada
  - 25,000 ADT on Lincoln
- Population:

Within 1 Mile: 13,714Within 3 Miles: 83,669Within 5 Miles: 165,949

NAU Black respects the intellectual property rights of others. If you believe that your intellectual property rights have been violated by NAU Black or by a third party who has uploaded Content on our Site, please provide the following information to the NAU
Black designated copyright agent as addressed below: a. A description of the copyrighted work or other intellectual property that you claim has been infringed, b. Aspecific description of where the material that you claim has infringing party, in for NAU Black, can contact you, d. Aspects addressed that you have a good-faith belief that the material use is not authorized by the copyright owner or other intellectual property rights owner, by its agent, or by law. A. a Aspect addressed the property which is a contact you and that you have a good-faith belief that the material use is not authorized by the copyright owner or other intellectual property rights owner, by its agent, or by law. A. a Aspect addressed to the complete of the property owner or a authorized to act on the owner's behalf, After reviewing the complaint and determining if the complaint is valid, NAU Black will work to elimining material of disable access to it. Note: There are substantial penalties for false called the property owner or property owner or your alternative or the property owner or your appropriation of the property owner or your alternative property owner. The property owner or your alternative property owner or your alternative property owner or your alternative property owner. The property owner or your alternative property owner or your alternative property owner. The your property owner or your alternative property owner or your