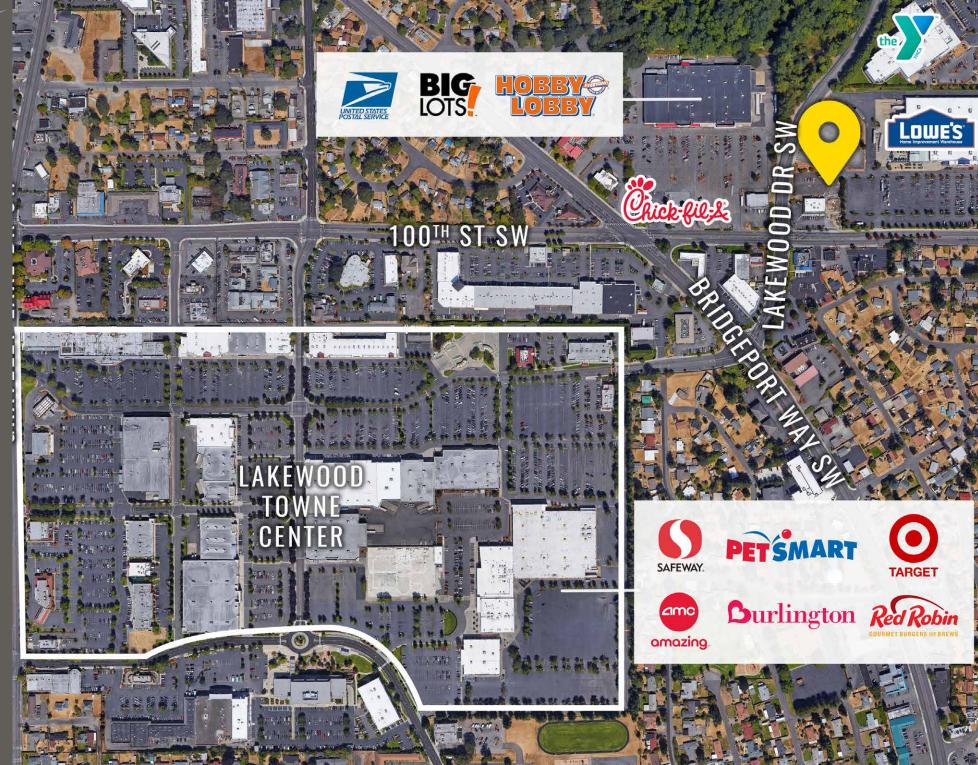

LOWE'S PADS

Carrie Walker | Connor McMahon | Angela Oliveri

First Western Properties—Tacoma Inc. | 253.472.0404 6402 Tacoma Mall Blvd, Tacoma, WA 98409 | fwp-inc.com

First Western Properties, Inc. | 425.822.5522 11621 97th Lane NE Kirkland, WA 98034 | fwp-inc.com **LOWE'S PADS** are highly desirable pads located in the strong retail core of Lakewood. The site is surround by dense residential neighborhoods, businesses and industrial parks with close access to Interstate 5 and Highway 512.