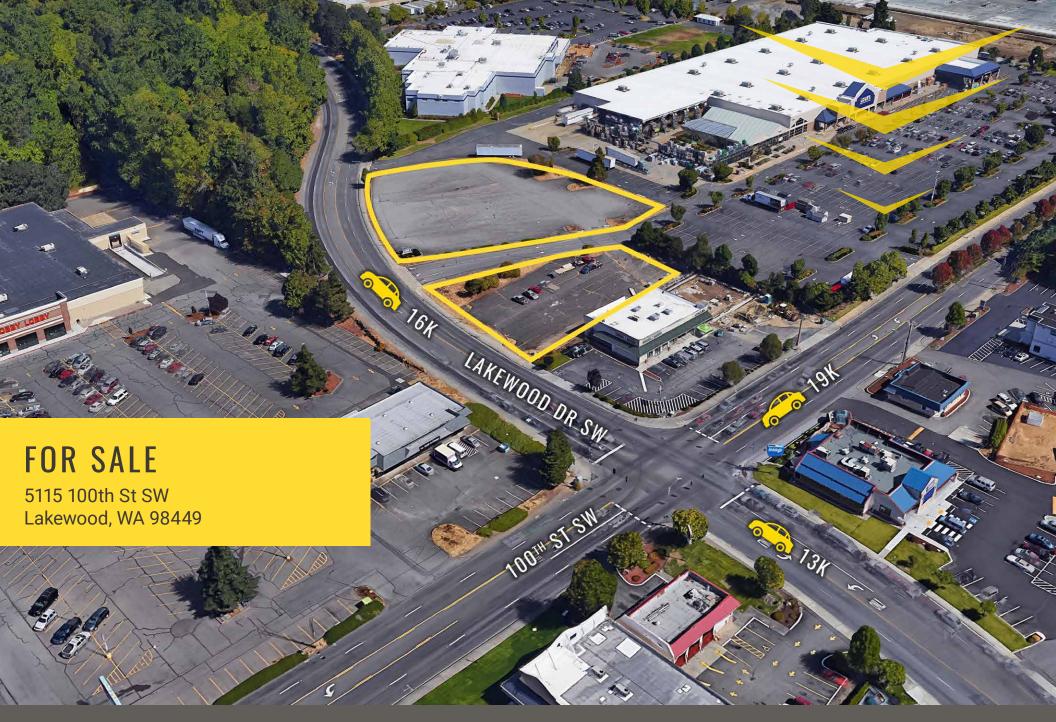

LOWE'S PADS

Carrie Walker | Connor McMahon | Angela Oliveri

First Western Properties—Tacoma Inc. | 253.472.0404 6402 Tacoma Mall Blvd, Tacoma, WA 98409 | fwp-inc.com

First Western Properties, Inc. | 425.822.5522 11621 97th Lane NE Kirkland, WA 98034 | fwp-inc.com **LOWE'S PADS** are highly desirable pads located in the strong retail core of Lakewood. The site is surround by dense residential neighborhoods, businesses and industrial parks with close access to Interstate 5 and Highway 512.

## **TENANTS**

1.38 ACRES - \$901,692

0.63 ACRES - \$439,084

- Drive thru allowed!
- Located near a major signalized intersection
- · Highly Visible
- Easy ingress and egress
- Ready for Development

Average HH Income Daytime Population