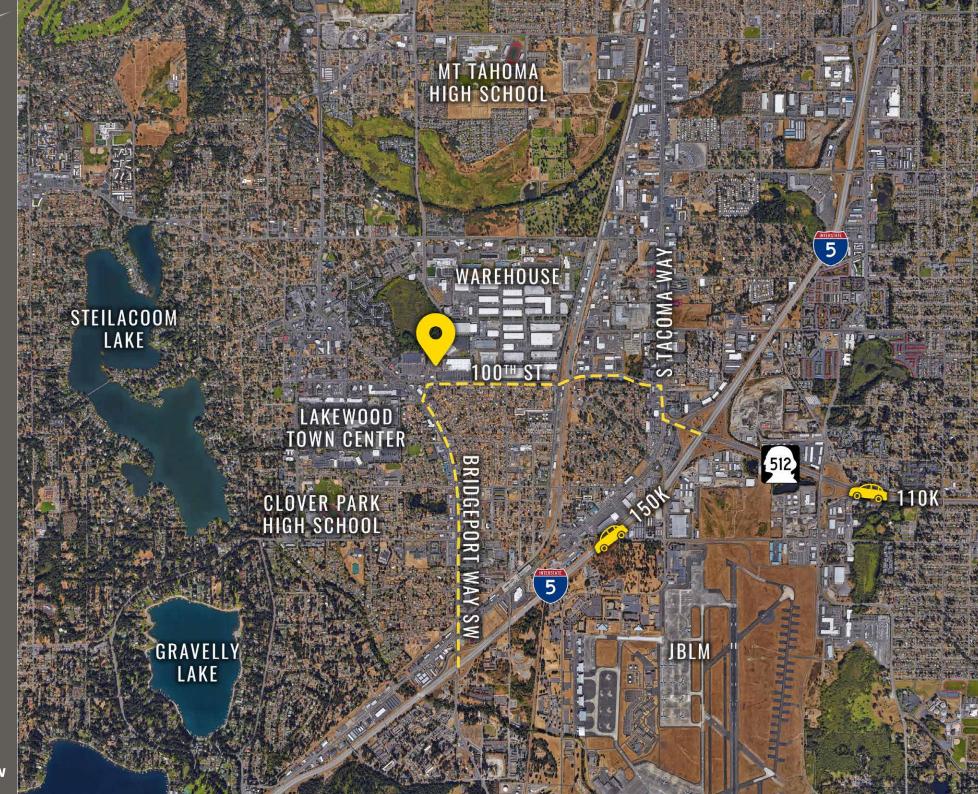

**LAKEWUUD, WA** is a patriotic community that plays host to Join Base Lewis-McChord, the largest joint base on the West Coast and one of the largest in the U.S. Lakewood has a great mix of commerce with one of the largest Industrial Parks in Washington and boasts one of the only true "International Districts" in Pierce County. If you're not visiting for work, it will be for recreation at one of the four golf courses, the lakes or number of parks.