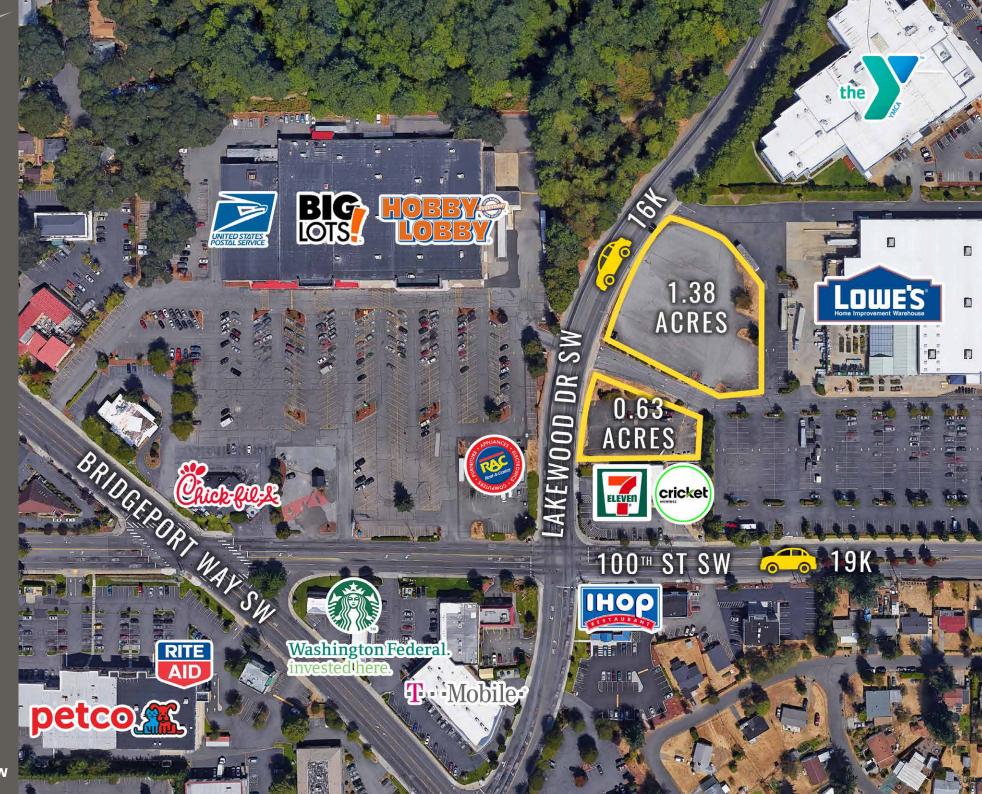

## **TENANTS**

1.38 ACRES - \$901,692

0.63 ACRES - \$439,084

- Drive thru allowed!
- Located near a major signalized intersection
- · Highly Visible
- Easy ingress and egress
- Ready for Development

Average HH Income Daytime Population