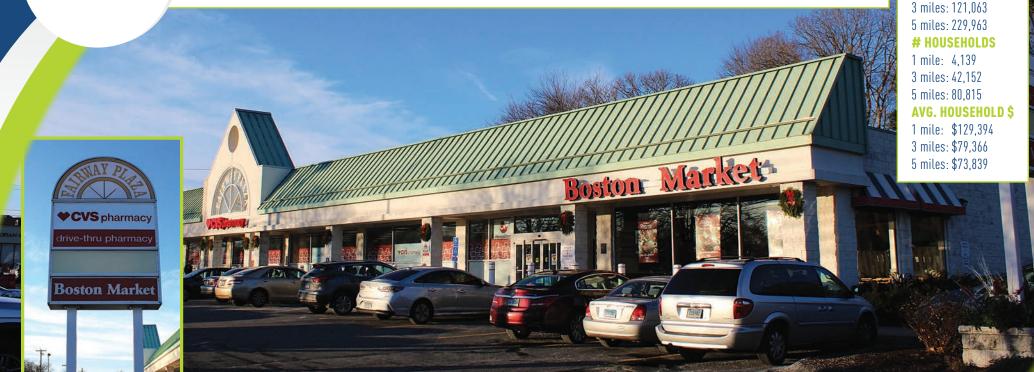

# **AVAILABLE: 3,063 SF**

#### **FANTASTIC RESTAURANT SITE!**

Plenty of parking spaces. This highly visible center is smack in the middle of Fairfield's busiest retail corridor, and it's the main commuter travel path in town-just minutes from Rt. 15 & I-95!

#### **Richard Schnider**

203.762.6173 | rs@truecre.com

**DFMOGRAPHICS** 

**POPULATION** 1 mile: 10,882