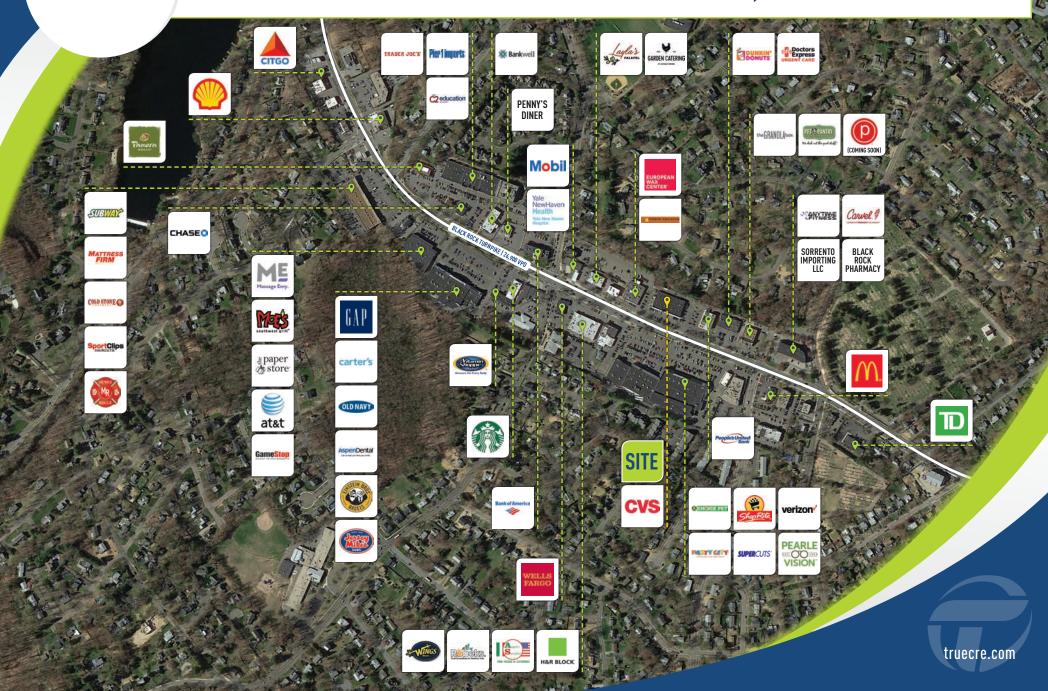

AREA RETAILERS: CVS, Choice Pet, ShopRite, Verizon, Supercuts, Party City, Dunkin Donuts, Wings Over, The Vitamin Shoppe, Jersey Mike's, Massage Envy, GameStop, Gap, Old Navy, Panera Bread, Cold Stone, Carters and many more!