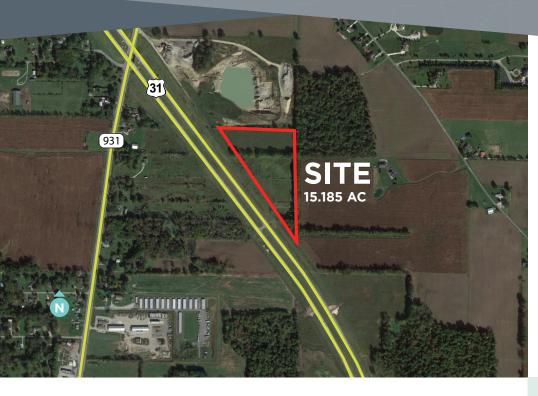

# 15.185 ACRES

~62500 US 31 HWY SOUTH BEND, IN 46614

**AUCTION** 

LAND

### **PROPERTY DETAILS**

- + 15.185 Acres
- + INDOT Code 5271-1,195a,197-199
- + Please Note: The subject parcel currently has limited public access or right of entry. The buyer will be responsible for gaining legal access to the property. Ingress/Egress permits may be submitted to the local municipality with jurisdiction or the Department of Transportation and approved or denied at their sole discretion. No assurance of such a permit is expressed or implied.