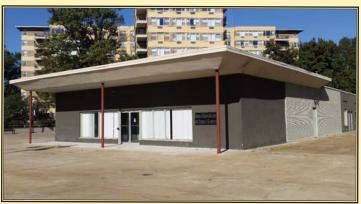

### **EXCLUSIVE LISTING**

**Property Description:** Retail/Office for Lease in Newly

Available:

Lease Rate: Comments: Renovated Apartment Community

- Unit 1 3,750 +/- SF
- Unit 2 5,724 +/- SF
- \$10.00/SF gross plus utilities
- Retail/Office/Medical Buildings in the Center of Apartment Complex
- Ideal for Daycare, Healthcare, School, Training Center, Restaurant, or Family Beauty Salon
- Close Proximity to the Patco Train
- Less than 10 Miles from Philadelphia
- Abundant Parking