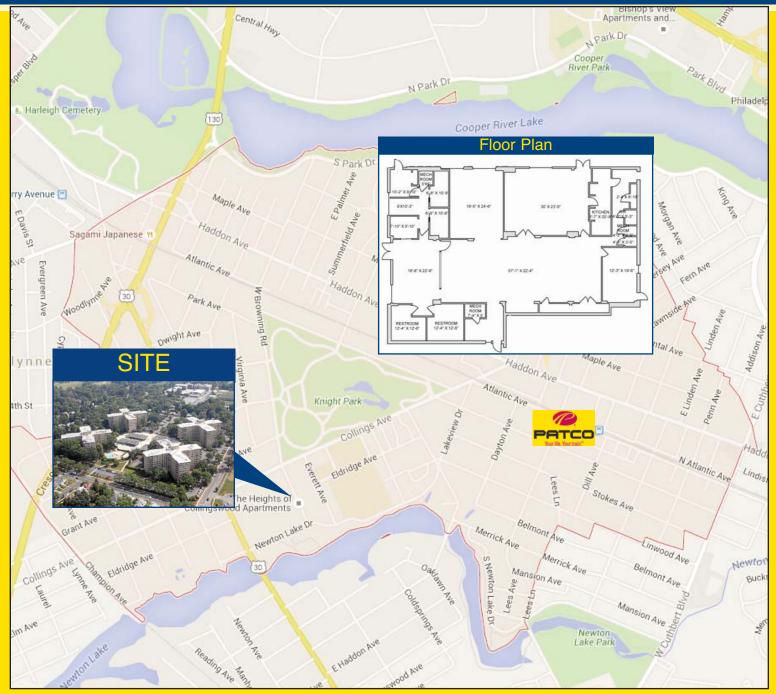

### **EXCLUSIVE LISTING**

**Property Description:** Retail/Office for Lease in Newly

Available:

Lease Rate: Comments: Renovated Apartment Community

- Unit 1 3,750 +/- SF
- Unit 2 5,724 +/- SF
- \$10.00/SF gross plus utilities
- Retail/Office/Medical Buildings in the Center of Apartment Complex
- Ideal for Daycare, Healthcare, School, Training Center, Restaurant, or Family Beauty Salon
- Close Proximity to the Patco Train
- Less than 10 Miles from Philadelphia
- Abundant Parking