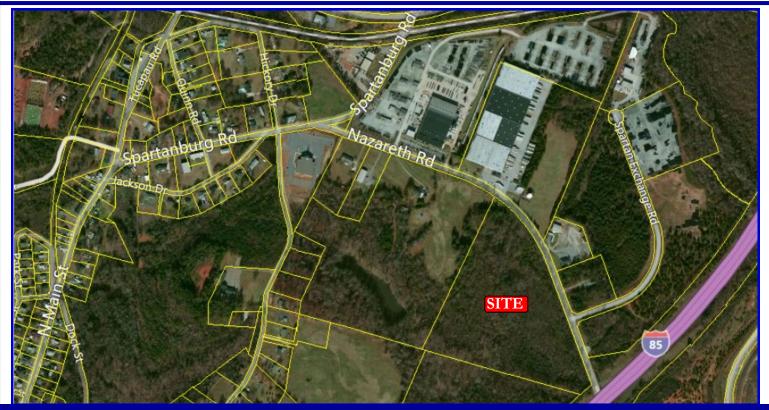

## 24.69+/- Acres Nazareth Road

Wellford, South Carolina 29385

Boundary lines & measurements are approximate.

(29)

(290)

## **Property Features**

- 24.69 +/- Acres
- Partially Wooded Site
- Not Zoned Subject to County Land Use Ordinance
- Municipal Water & Electricity Available to Site
- Demographics Available upon Request
- Spartanburg County TMS # 5-21-00-010.05