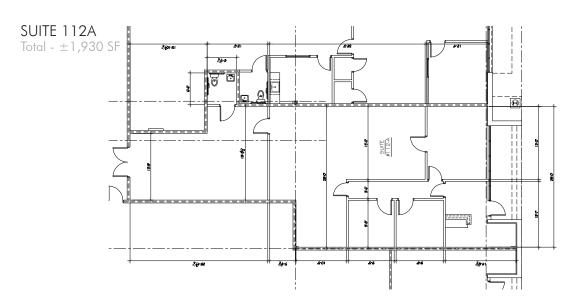

## **FEATURES**

- + ±50,488 SF Total Building Size
- + Available Space -Suite 112A, ±1,930 SF (100% Office) - Available March 1
- + 14' 20' Clear Height
- + Located between W. Atlantic Avenue and Woolbright Road on S. Congress Avenue with frontage along I-95
- + Situated in the Delray Park of Commerce master planned corporate park
- + Frontage, Signage and Visibility Available along I-95

## **FLOOR PLAN**