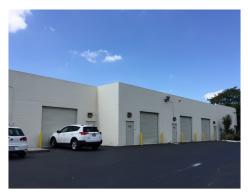

ed Delray Park of Commerce, the property offers a professional business park setting with great parking, clean image and well-maintained facilities.

## **FEATURES**

- + ±50,488 SF Total Building Size
- + Available Space -Suite 112A, ±1,930 SF (100% Office) - Available March 1
- + 14' 20' Clear Height
- + Located between W. Atlantic Avenue and Woolbright Road on S. Congress Avenue with frontage along I-95
- + Situated in the Delray Park of Commerce master planned corporate park
- + Frontage, Signage and Visibility Available along I-95



## CONTACT

#### **JEFF KELLY**

Executive Vice President +1 561 393 1621 jeffrey.kelly@cbre.com

#### KIRK NELSON

First Vice President +1 561 227 1803 kirk.nelson@cbre.com

CBRE, Inc. | Licensed Real Estate Broker

## **FLOOR PLAN**



## **PHOTOS**





# **LOCATION MAP**





# **CONTACT**

#### **JEFF KELLY**

Executive Vice President +1 561 393 1621 jeffrey.kelly@cbre.com

#### KIRK NELSON

First Vice President +1 561 227 1803 kirk,nelson@cbre.com

CBRE, Inc. | Licensed Real Estate Broker

© 2018 CBRE, Inc. This information has been obtained from sources believed reliable. We have not verified it and make no guarantee, warranty or representation about it. Any projections, opinions, assumptions or estimates used are for example only and do not represent the current or future performance of the property. You and your advisors should conduct a careful, independent investigation of the property to determine to your satisfaction the suitability of the property for your needs. CBRE and the CBRE logo are service marks of CBRE, Inc. and/or i