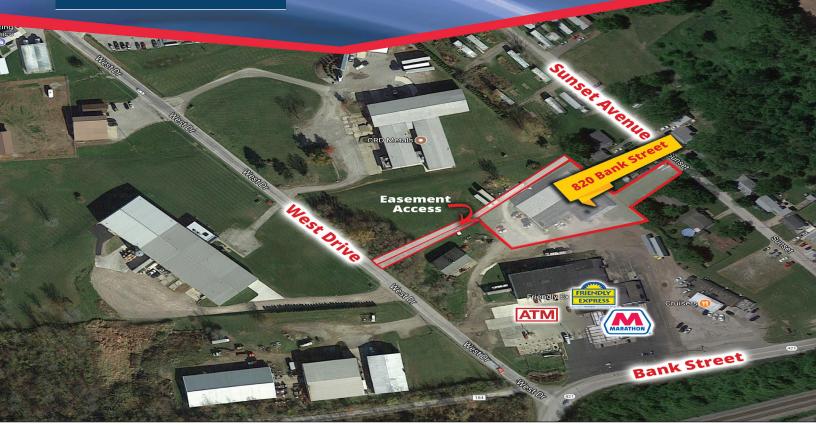

## **Property Highlights** FOR SALE: \$249,500 \$229,500 13,760 SF of Manufacturing Space

- Building Size-13,760 SF
- Office Space-2,000 SF
- Warehouse Space- 5,600SF to 11,760 SF
- Acreage-1.32
- Zoned-Industrial
- Ceiling height is 10' to 14'
- 1 dock
- 2 grade level doors 14' x14' and 8' x 10'
- The lunch room is air conditioned
- Reznor Heat
- 240 Voltage, 600 Ampere, and 3 Phase
- Location Northeast corner of Bank and West Drive, behind the Marathon station

## FOR SALE INDUSTRIAL WAREHOUSE 820 BANK STREET, LODI, OHIO 44254

FOR SALE: \$249,500 \$229,500 13,760 SF of Manufacturing Space

The information contained herein is from sources deemed reliable but no warranty or representation is made to the accuracy thereof.