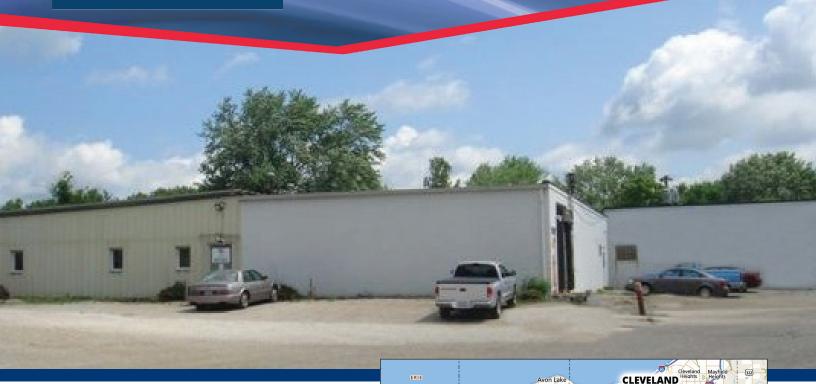

## **Property Highlights** FOR SALE: \$249,500 \$229,500 13,760 SF of Manufacturing Space

- Building Size-13,760 SF
- Office Space-2,000 SF
- Warehouse Space- 5,600SF to 11,760 SF
- Acreage-1.32
- Zoned-Industrial
- Ceiling height is 10' to 14'
- 1 dock
- 2 grade level doors 14' x14' and 8' x 10'
- The lunch room is air conditioned
- Reznor Heat
- 240 Voltage, 600 Ampere, and 3 Phase
- Location Northeast corner of Bank and West Drive, behind the Marathon station

## FOR SALE INDUSTRIAL WAREHOUSE 820 BANK STREET, LODI, OHIO 44254

FOR SALE: \$249,500 \$229,500 13,760 SF of Manufacturing Space

The information contained herein is from sources deemed reliable but no warranty or representation is made to the accuracy thereof.