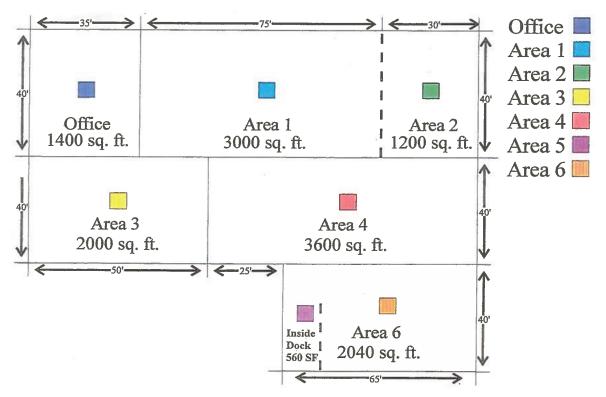

## **Property Highlights** FOR SALE: \$249,500 \$229,500 13,760 SF of Manufacturing Space

- Building Size-13,760 SF
- Office Space-2,000 SF
- Warehouse Space- 5,600SF to 11,760 SF
- Acreage-1.32
- Zoned-Industrial
- Ceiling height is 10' to 14'
- 1 dock
- 2 grade level doors 14' x14' and 8' x 10'
- The lunch room is air conditioned
- Reznor Heat
- 240 Voltage, 600 Ampere, and 3 Phase
- Location Northeast corner of Bank and West Drive, behind the Marathon station