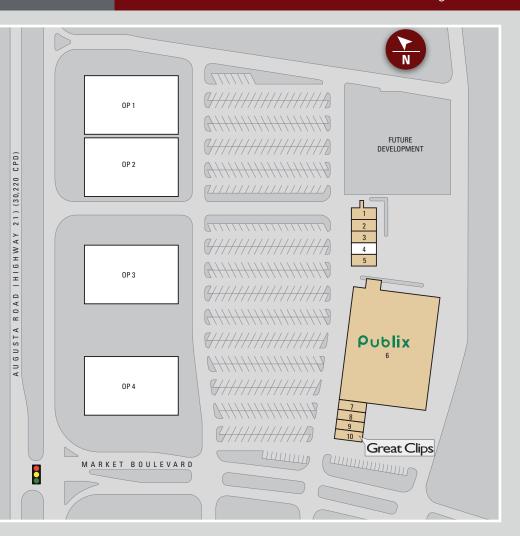

# SITE PLAN

| STE   | TENANT               | SIZE       |
|-------|----------------------|------------|
| 1     | Rice Hope Liquor     | 1,200      |
| 2     | Ameritel             | 1,200      |
| 3     | Benchmark Therapy    | 1,200      |
| 4     | AVAILABLE            | 1,200      |
| 5     | Delight              | 1,200      |
| 6     | Publix               | 45,600     |
| 7     | GNC                  | 1,200      |
| 8-9   | Hanami Japanese Rest | 2400       |
| 10    | Great Clips          | 1,200      |
| OP1   | AVAILABLE            | 1.09 Acres |
| OP2   | AVAILABLE            | 1.09 Acres |
| OP3   | AVAILABLE            | 1.36 Acres |
| OP4   | AVAILABLE            | 1.36 Acres |
| TOTAL |                      | 56,400     |

NOT OWNED

Leasing Contact: Jill Ecuyer 704.609.0010 jecuyer@crossmanco.com