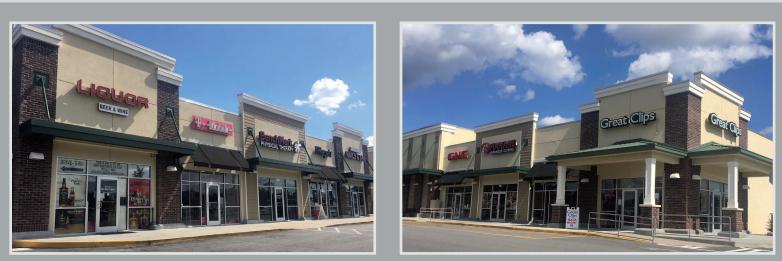

# SITE PLAN

| STE   | TENANT               | SIZE       |
|-------|----------------------|------------|
| 1     | Rice Hope Liquor     | 1,200      |
| 2     | Ameritel             | 1,200      |
| 3     | Benchmark Therapy    | 1,200      |
| 4     | AVAILABLE            | 1,200      |
| 5     | Delight              | 1,200      |
| 6     | Publix               | 45,600     |
| 7     | GNC                  | 1,200      |
| 8-9   | Hanami Japanese Rest | 2400       |
| 10    | Great Clips          | 1,200      |
| OP1   | AVAILABLE            | 1.09 Acres |
| OP2   | AVAILABLE            | 1.09 Acres |
| OP3   | AVAILABLE            | 1.36 Acres |
| OP4   | AVAILABLE            | 1.36 Acres |
| TOTAL |                      | 56,400     |