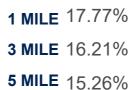

is an excellent location for any retailer.

Intersection: Buford Hwy & Windermere Pkwy

Daily Traffic Counts: 24,710 Vehicles Per Day

Site Access: Via curb cuts on Buford Hwy

#### Windermere Commons

| 100  | Quanto Basta                | 3,600 |
|------|-----------------------------|-------|
| 130  | Vivid Nails                 | 1,280 |
| 140  | Magnolia Day Spa            | 2,503 |
| 160  | Restaurant Space Available  | 1,297 |
| 170A | Mel Belle Boutique          | 1,526 |
| 180  | Restaurant Space Available  | 2,823 |
| 190  | Dentistry at Windermere     | 2,503 |
| 210  | Salon 786 Forever           | 1,280 |
| 220  | Los Rios Mexican Restaurant | 6,105 |
| 260  | Finesse Cleaners            | 1,600 |

GLA: 24,517 SF

**Availability:** 1,297 - 2,503 SF

#### AREA DEMOGRAPHICS















WINDERMERE COMMONS Trade Area Overview



## SITE PLAN