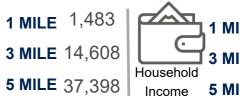

n excellent location for any retailer.

Intersection: Buford Hwy & Windermere Pkwy

Daily Traffic Counts: 24,710 Vehicles Per Day

Site Access: Via curb cuts on Buford Hwy

#### Windermere Commons

| 100  | Quanto Basta                | 3,600 |
|------|-----------------------------|-------|
| 130  | Vivid Nails                 | 1,280 |
| 140  | Magnolia Day Spa            | 2,503 |
| 160  | Restaurant Space Available  | 1,297 |
| 170A | Mel Belle Boutique          | 1,526 |
| 180  | Restaurant Space Available  | 2,823 |
| 190  | Dentistry at Windermere     | 2,503 |
| 210  | Salon 786 Forever           | 1,280 |
| 220  | Los Rios Mexican Restaurant | 6,105 |
| 260  | Finesse Cleaners            | 1,600 |

GLA: 24,517 SF

**Availability:** 1,297 - 2,503 SF

#### AREA DEMOGRAPHICS















WINDERMERE COMMONS Trade Area Overview



## SITE PLAN