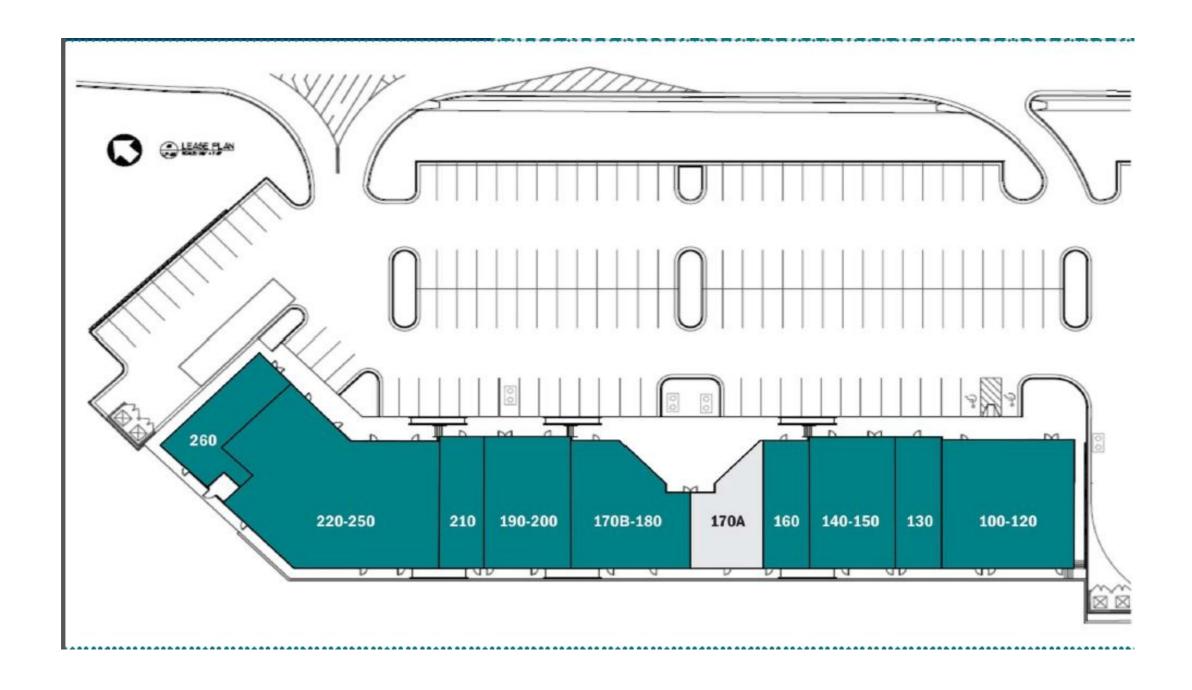

#### Windermere Commons

| 100  | Quanto Basta                | 3,600 |
|------|-----------------------------|-------|
| 130  | Vivid Nails                 | 1,280 |
| 140  | Magnolia Day Spa            | 2,503 |
| 160  | Restaurant Space Available  | 1,297 |
| 170A | Mel Belle Boutique          | 1,526 |
| 180  | Restaurant Space Available  | 2,823 |
| 190  | Dentistry at Windermere     | 2,503 |
| 210  | Salon 786 Forever           | 1,280 |
| 220  | Los Rios Mexican Restaurant | 6,105 |
| 260  | Finesse Cleaners            | 1,600 |

GLA: 24,517 SF

**Availability:** 1,297 - 2,503 SF

## SITE PLAN