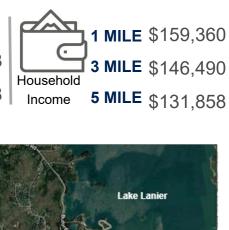

excellent location for any retailer.

Intersection: Buford Hwy & Windermere Pkwy

Daily Traffic Counts: 24,710 Vehicles Per Day

Site Access: Via curb cuts on Buford Hwy

#### Windermere Commons

| 100  | Quanto Basta                | 3,600 |
|------|-----------------------------|-------|
| 130  | Vivid Nails                 | 1,280 |
| 140  | Magnolia Day Spa            | 2,503 |
| 160  | Restaurant Space Available  | 1,297 |
| 170A | Mel Belle Boutique          | 1,526 |
| 180  | Restaurant Space Available  | 2,823 |
| 190  | Dentistry at Windermere     | 2,503 |
| 210  | Salon 786 Forever           | 1,280 |
| 220  | Los Rios Mexican Restaurant | 6,105 |
| 260  | Finesse Cleaners            | 1,600 |

GLA: 24,517 SF

**Availability:** 1,297 - 2,503 SF

#### AREA DEMOGRAPHICS















WINDERMERE COMMONS Trade Area Overview



## SITE PLAN