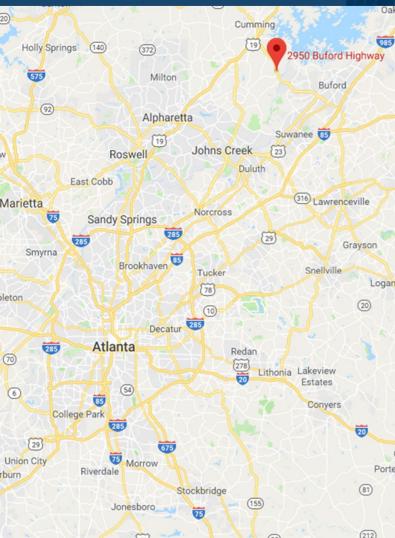

Intersection: Buford Hwy & Windermere Pkwy

Daily Traffic Counts: 24,710 Vehicles Per Day

Site Access: Via curb cuts on Buford Hwy