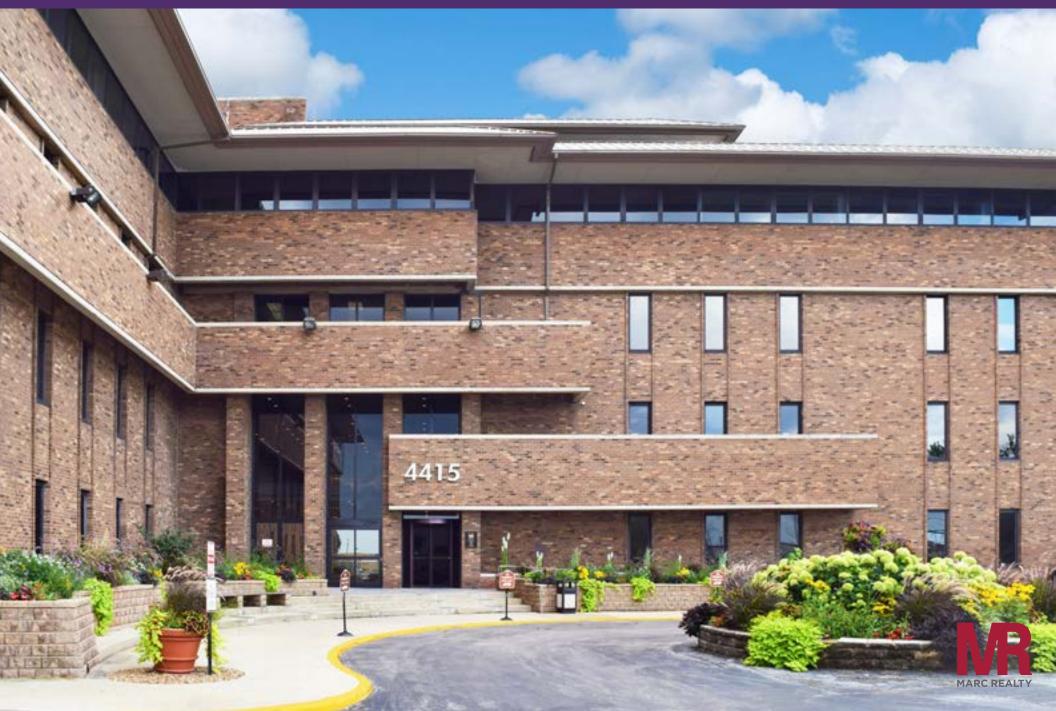

## PROPERTY DESCRIPTION

Property Type: Office Building Size: 192,000 sf

Stories: 5

This building has 24 hour electronic access, 2 indoor parking garages, abundant outdoor parking, gorgeous landscaping, a conference room, and in-suite break room lounge.