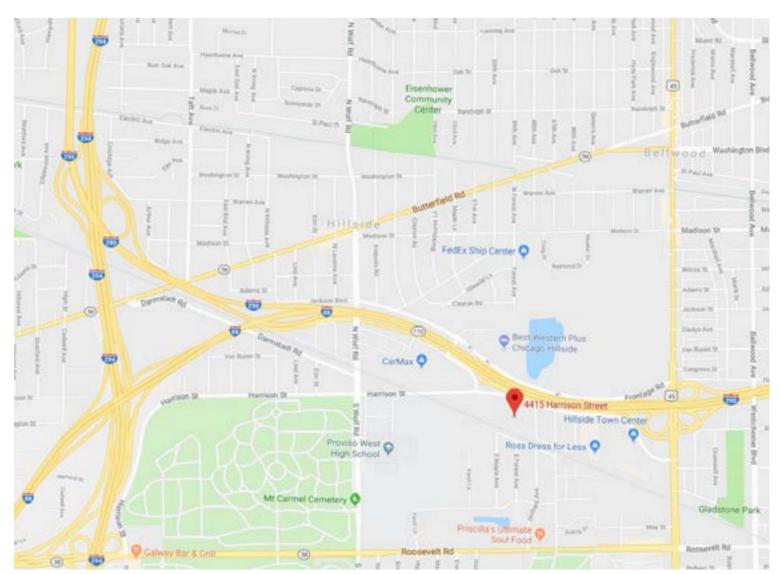

## **AREA MAP**

Highly visible building with easy access to Expressways I-290, I-294 and I-88, convenient to Downtown Chicago, O'Hare Airport, North+West Suburbs. Steps from shopping & restaurants.