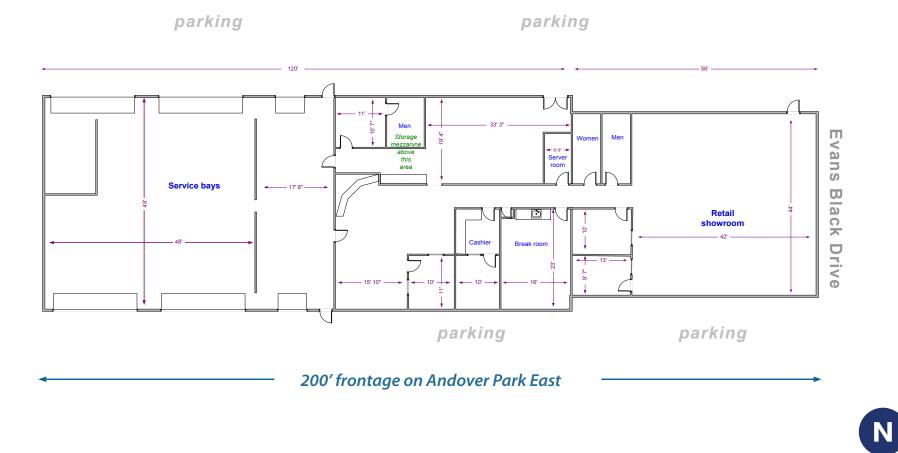

## FLOOR PLAN

SITE PLAN

The information contained herein has been obtained from reliable sources, but is not guaranteed. A prospective buyer/tenant should verify each item relating to this property and all information contained herein. MIKE HEMPHILL (206) 336-5325 mhemphill@andoverco.com

# SHOWROOM/FLEX/OFFICE LOCATION, LOCATION, LOCATION, LOCATION,

High visibility corner on block east of Westfield Southcenter

**9,374 RSF Total Building Size:** 2,464 RSF retail/showroom 2,700 RSF office/tech space 3,300 RSF flex warehouse service bays - 20' clear height 910 RSF mezzanine storage