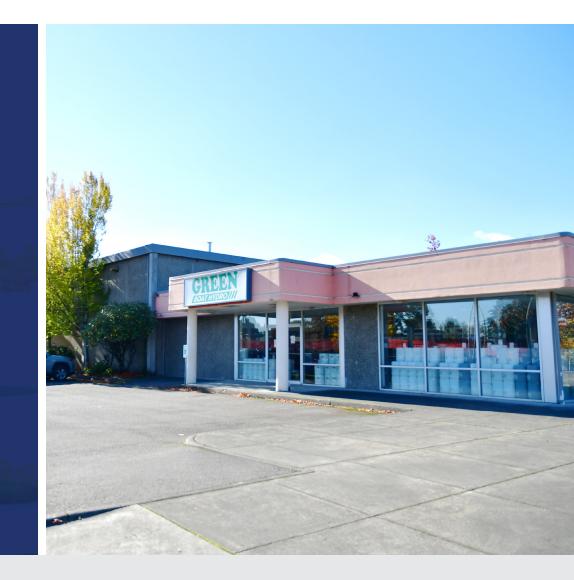

# SHOWROOM/FLEX/OFFICE LOCATION, LOCATION, LOCATION, LOCATION,

High visibility corner on block east of Westfield Southcenter

**9,374 RSF Total Building Size:** 2,464 RSF retail/showroom 2,700 RSF office/tech space 3,300 RSF flex warehouse service bays - 20' clear height 910 RSF mezzanine storage

Strategic location with immediate access to I-405 and I-5. Less than a block from LA Fitness, California Pizza Kitchen, and Acme Bowling Center; across the street from Lowe's.

Outside building signage available

Site Size: 0.90 AC (39,375 SF)

**Tremendous parking: 47 parking stalls** 

Daily traffic count of 24,000 vehicles

Rental rate: \$14,000/Mo + NNN

For Sale: \$3,200,000

The information contained herein has been obtained from reliable sources, but is not guaranteed. A prospective buyer/tenant should verify each item relating to this property and all information contained herein. MIKE HEMPHILL (206) 336-5325 mhemphill@andoverco.com