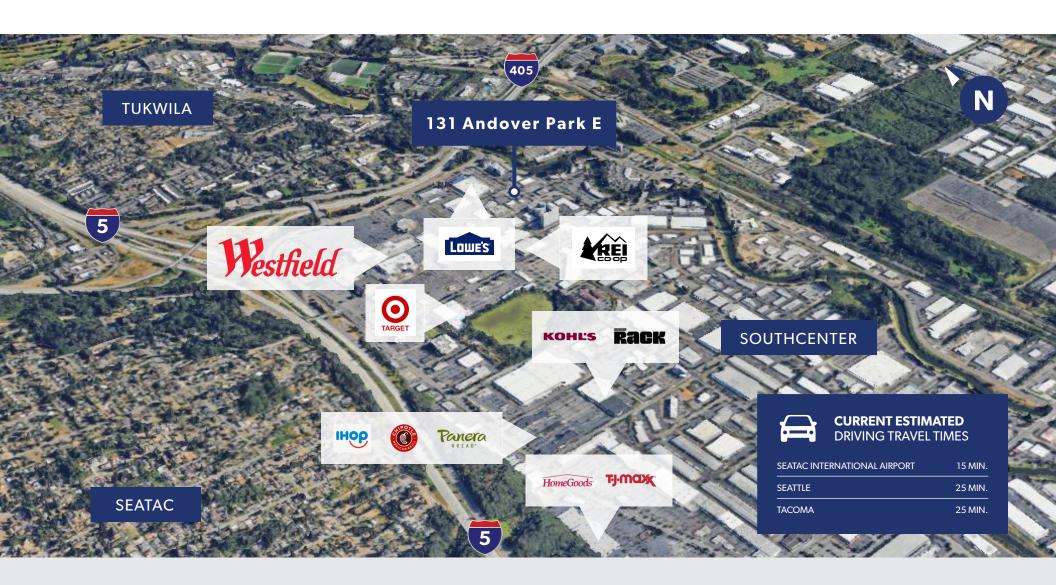

#### AMENITIES

The information contained herein has been obtained from reliable sources, but is not guaranteed. A prospective buyer/tenant should verify each item relating to this property and all information contained herein. MIKE HEMPHILL (206) 336-5325 mhemphill@andoverco.com

Strategic location with immediate access to I-405 and I-5. Less than a block from LA Fitness, California Pizza Kitchen, and Acme Bowling Center; across the street from Lowe's.

Outside building signage available