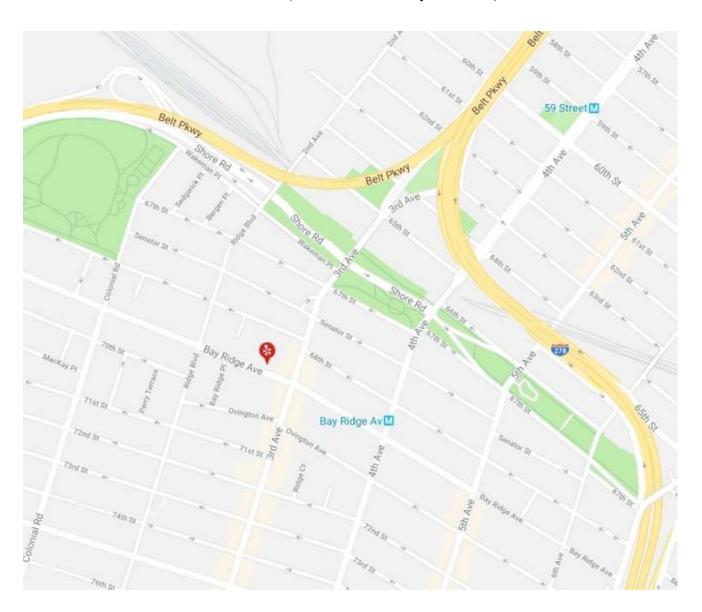

THENCE easterly along the northerly side of Bay Ridge Avenue, 50 feet to the point or place of BEGINNING.

AREA MAP (1 block to the subway on 4th Ave)