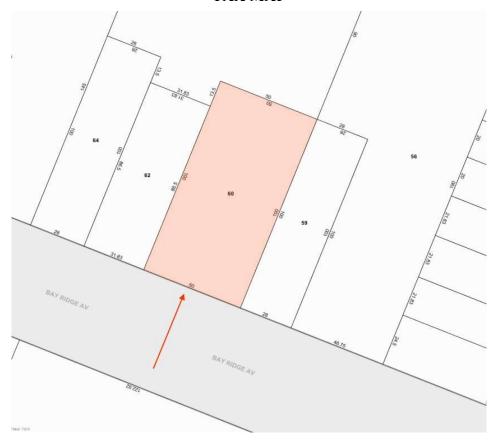

TAX MAP

**BUILDING OUTLINE (50 feet x 84 feet)** 

### Lot

| Lot sqft         | 5,000          |
|------------------|----------------|
| Lot dimensions   | 50 ft x 100 ft |
| Ground elevation | 74 ft          |
| Corner lot       | No             |

### Building

| Building class      | Lodge Room (P2) |
|---------------------|-----------------|
| Building sqft       | 12,600          |
| Building dimensions | 50 ft x 84 ft   |
| Buildings on lot    | 1               |
| Stories             | 3               |
| Roof height         | 39 ft           |
| Year built          | 1931            |