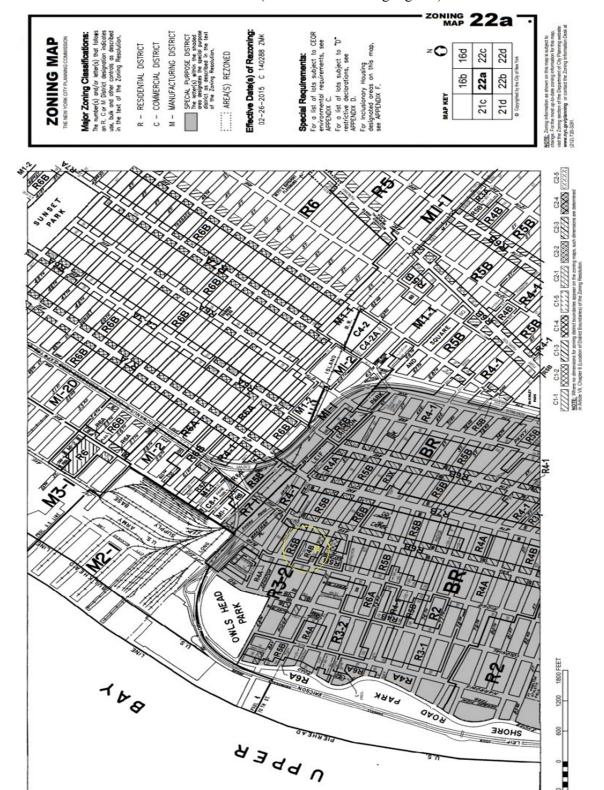

### Zoning

| Zoning districts | R5B, C1-4, BR |
|------------------|---------------|
| Zoning map       | 228           |

### **ZONING MAP (Zoomed-in)**

#### **ZONING MAP** (Zoomed Out and Highlighted)