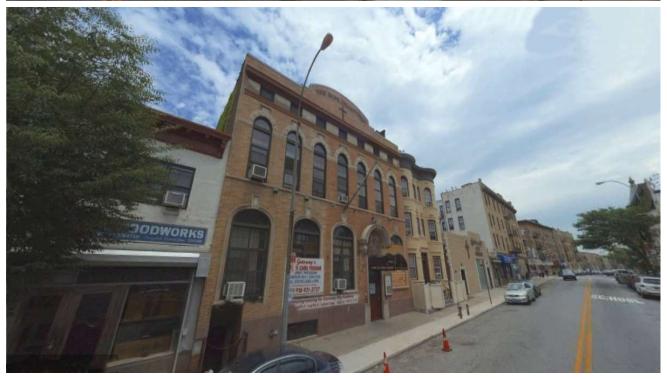

#### **EXTERIOR SIDE VIEW**

**Exclusive FOR SALE or FOR RENT in a Prime Bay Ridge, Brooklyn Location.** 

Professional Office Building (Currently used as a Church and school)

Address: 259 Bay Ridge Ave, Brooklyn, NY, 11220 (Block# 5862....Lot# 60)

(off 3<sup>rd</sup> Ave. Bay Ridge Ave is also known as 69 Street)

BUILDING VIDEO: <a href="https://youtu.be/nWhXryDotXc">https://youtu.be/nWhXryDotXc</a> (← double click link)

**Description:** 3 story 13,600 SF Professional Building w/a school and church as tenants situated on a 50 x 100 Lot. Building has an elevator to every floor, which makes it easy to utilize. Ideal for a school, medical, community or religious purpose, health club, retail use, residential conversion & more.