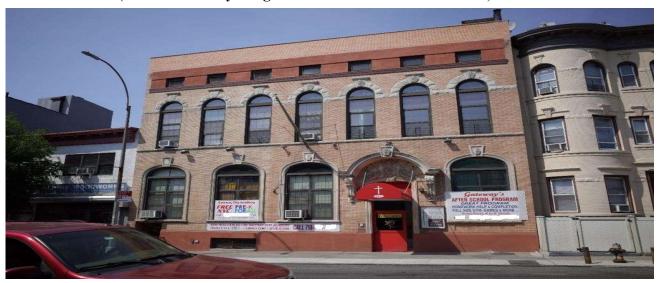

**Exclusive FOR SALE or FOR RENT in a Prime Bay Ridge, Brooklyn Location.** 

Professional Office Building (Currently used as a Church and school)

Address: 259 Bay Ridge Ave, Brooklyn, NY, 11220 (Block# 5862....Lot# 60)

(off 3<sup>rd</sup> Ave. Bay Ridge Ave is also known as 69 Street)

BUILDING VIDEO: <a href="https://youtu.be/nWhXryDotXc">https://youtu.be/nWhXryDotXc</a> (← double click link)

**Description:** 3 story 13,600 SF Professional Building w/a school and church as tenants situated on a 50 x 100 Lot. Building has an elevator to every floor, which makes it easy to utilize. Ideal for a school, medical, community or religious purpose, health club, retail use, residential conversion & more.

#### **EXTERIOR SIDE VIEW**