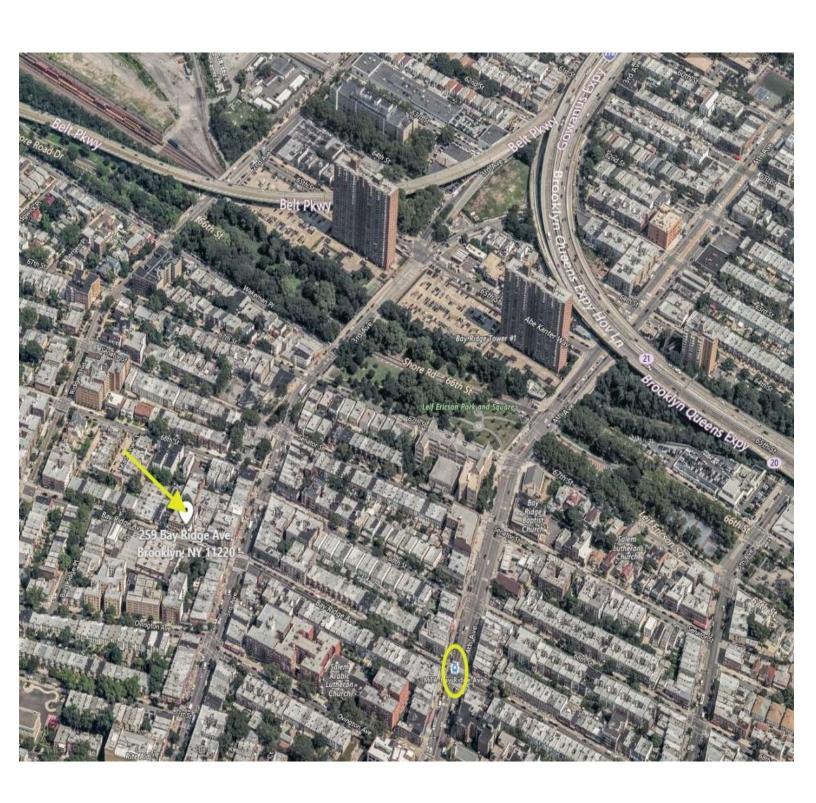

THENCE easterly along the northerly side of Bay Ridge Avenue, 50 feet to the point or place of BEGINNING.

AREA MAP (1 block to the subway on 4th Ave)