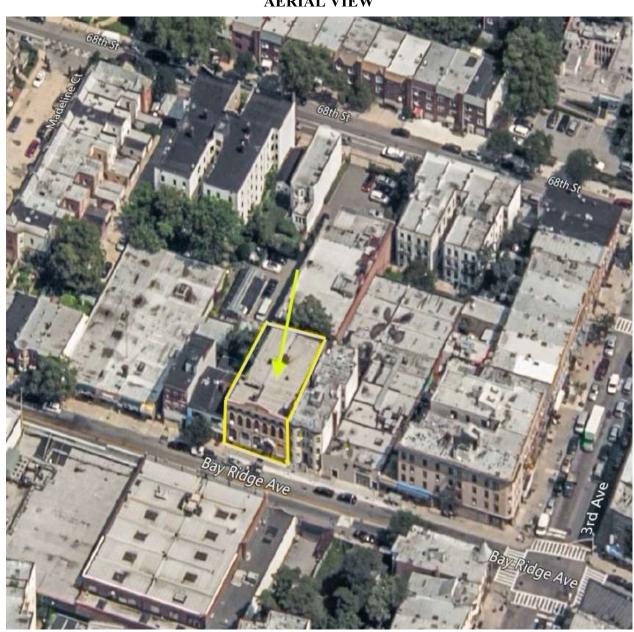

ft       | 12,600 |

### Floor Area Ratio (FAR)

| Residential FAR            | 1.35   |
|----------------------------|--------|
| Facility FAR               | 2      |
| FAR as built               | 2.52   |
| Allowed usable floor area  | 6,750  |
| Usable floor area as built | 12,600 |
| Temproclaton               | 15/ 1  |

# at Bay Ridge Av 0.18 miles at 77th St 0.43 miles at 57th St 0.43 miles at 8th Av 0.85 miles

at S3rd St 0.89 miles

### 30H96L1

P.S. 102 the Baydew (0K,02,02,03,04,65,5E)

J.H.S. 259 William Mckinley (06,07,09,5E)

Fort Hamilton High School (09,10,11,12,5E)





/ictor@VictorWeinberger.com e-mail nPsomopoulos@yahoo.com

917-806-7040 CELL 917-882-3230 718-533-4136 OFFICE 718-533-4107

TAX MAP



**BUILDING OUTLINE (50 feet x 84 feet)** 





#### **AERIAL VIEW**



# FOR SALE OR FOR RENT PROMISERS OF NICK PSOMOPOULOS Victor@VictorWeinberger.com e-mail nPsomopoulos@yahoo.com

917-806-7040 CELL 917-882-3230 718-533-4136 OFFICE 718-533-4107





#### **EXTERIOR SIDE VIEW**





# FOR SALE OR FOR RENT PROMOPOULOS VICTOR WEINBERGER OF NICK PSOMOPOULOS

/ictor@VictorWeinberger.com e-mail nPsomopoulos@yahoo.com

917-806-7040 CELL 917-882-3230 718-533-4136 OFFICE 718-533-4107

### **GYMNASIUM/AUDITORIUM**





# FOR SALE OR FOR RENT REMAINS TO SERVICE TO S

/ictor@VictorWeinberger.com e-mail nPsomopoulos@yahoo.com

917-806-7040 CELL 917-882-3230 718-533-4136 OFFICE 718-533-4107

### INTERIOR

















# FOR SALE OR FOR RENT REMAINS TO SERVICE TO SERVICE TO SERVICE OF NICK PSOMOPOULOS

Victor@VictorWeinberger.com e-mail nPsomopoulos@yahoo.com

917-80