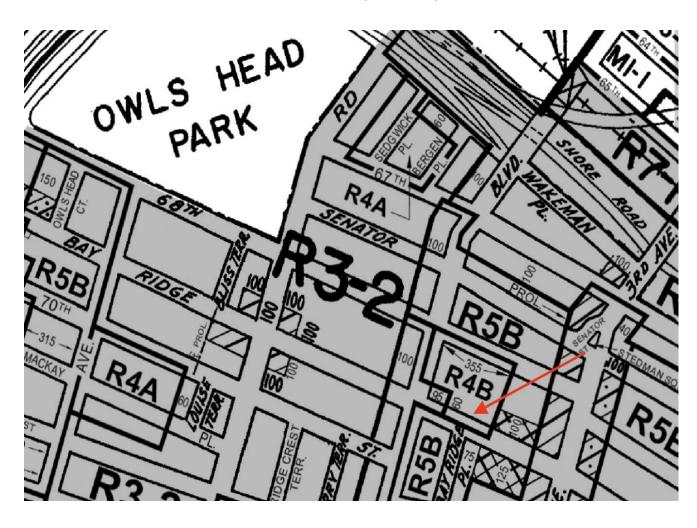

ELL 917-882-3230 718-533-4136 OFFICE 718-533-4107

### **GYMNASIUM/AUDITORIUM**





# FOR SALE OR FOR RENT REMAINS TO SERVICE TO S

/ictor@VictorWeinberger.com e-mail nPsomopoulos@yahoo.com

917-806-7040 CELL 917-882-3230 718-533-4136 OFFICE 718-533-4107

### INTERIOR

















# FOR SALE OR FOR RENT REMAINS TO SERVICE TO SERVICE TO SERVICE OF NICK PSOMOPOULOS

Victor@VictorWeinberger.com e-mail nPsomopoulos@yahoo.com

917-806-7040 CELL 917-882-3230 718-533-4136 OFFICE 718-533-4107

### INTERIOR

















# FOR SALE OR FOR RENT FEATURE VICTOR WEINBERGER OF NICK PSOMOPOULOS

Victor@VictorWeinberger.com e-mail nPsomopoulos@yahoo.com

917-806-7040 CELL 917-882-3230 718-533-4136 OFFICE 718-533-4107

### ROOF



**BOILER** 



**ELECTRIC** 







### **ZONING MAP (Zoomed-in)**





#### **ZONING MAP** (Zoomed Out and Highlighted)



#### LAND LEGAL DESCRIPTION

### PARCEL A - BLOCK 5862, LOT 60

ALL that certain plot, piece or parcel of land, with the buildings and improvements thereon erected, situate, lying and being in the Borough of Brooklyn, County of Kings, City and State of New York, bounded and described as follows:

BEGINNING at a point on the northerly side of Bay Ridge Avenue, distant 182 feet 5 inches westerly from the corner formed by the intersection of the northerly side of Bay Ridge Avenue with the westerly side of Third Avenue;

RUNNING THENCE northerly at right angles to Bay Ridge Avenue, 100 feet;

THENCE westerly parallel with Bay Ridge Avenue, 50 feet;

THENCE southerly at right angles to Bay Ridge Avenue, 100 feet to the northerly side of Ba