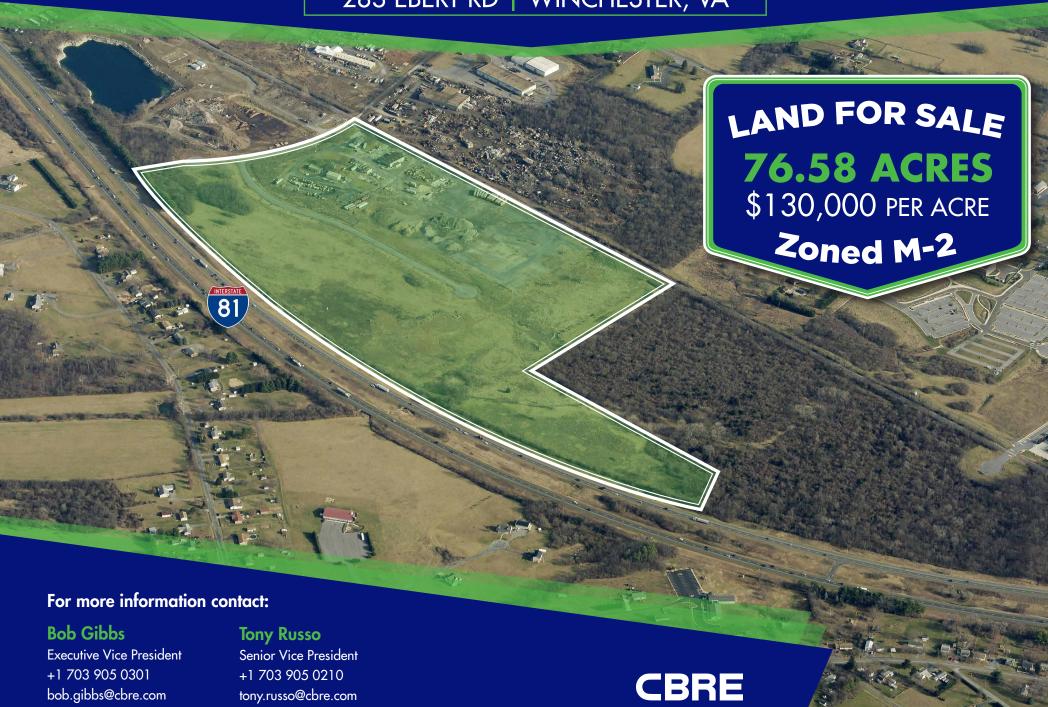

### 7 PARCELS @ 76.58 ACRES

#1 20.87 Acres

**#5** 10.00 Acres **#6** 10.00 Acres

**#2** 10.00 Acres **#3** 10.00 Acres

#7 10.00 Acres

**#4** 02.04 Acres

Road: 3.67 Acres

- Approved Master Development Plan
- "Shovel Ready" industrial development property approved for 1 million SF
- Traffic Study Complete
- Existing storm water management
- Public water and sewer
- Phase I & II Environmental Complete
- Assessments Completed

- Natural gas coming soon
- Abundant power on-site
- Owner / Developer is positioned to provide a "turn-key" build-to-suit facility
- Planned widening of Ebert Road
- Potential Monument signage on Route 11

### **Bob Gibbs**

Executive Vice President +1 703 905 0301 bob.gibbs@cbre.com

### **Tony Russo**

Senior Vice President +1 703 905 0210 tony.russo@cbre.com

283 EBERT RD | WINCHESTER, VA

For more information contact:

**Bob Gibbs** 

Executive Vice President +1 703 905 0301 bob.gibbs@cbre.com **Tony Russo** 