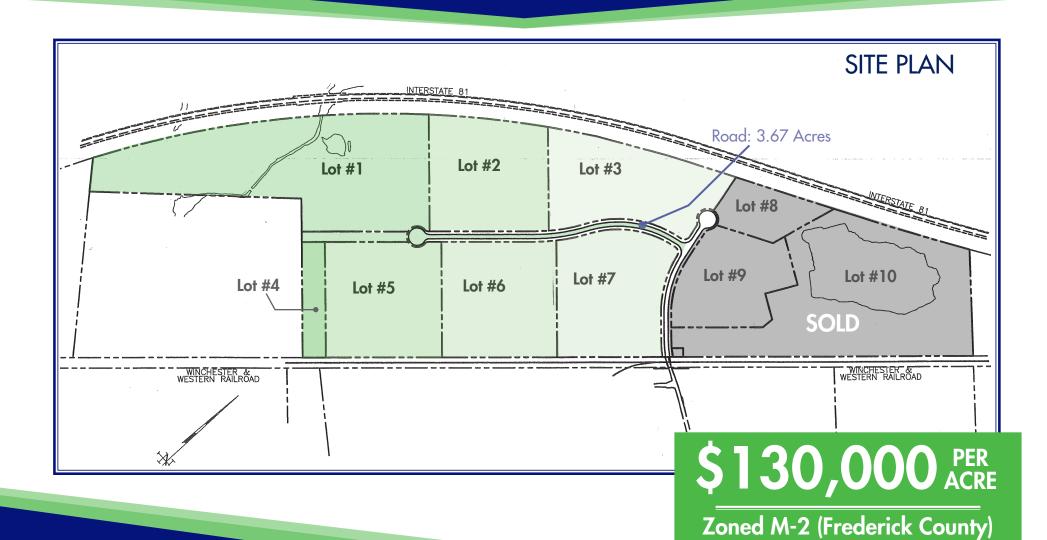

### 7 PARCELS @ 76.58 ACRES

#1 20.87 Acres

**#5** 10.00 Acres **#6** 10.00 Acres

**#2** 10.00 Acres **#3** 10.00 Acres

#7 10.00 Acres

**#4** 02.04 Acres

Road: 3.67 Acres

- Approved Master Development Plan
- "Shovel Ready" industrial development property approved for 1 million SF
- Traffic Study Complete
- Existing storm water management
- Public water and sewer
- Phase I & II Environmental Complete
- Assessments Completed