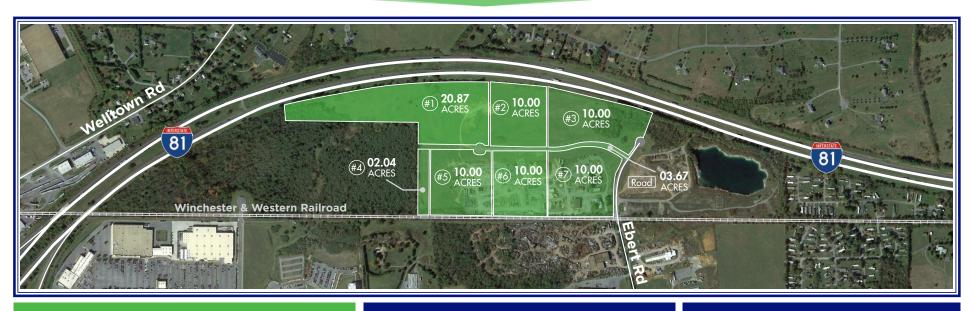

### 7 PARCELS @ 76.58 ACRES

#1 20.87 Acres

**#5** 10.00 Acres **#6** 10.00 Acres

**#2** 10.00 Acres **#3** 10.00 Acres

#7 10.00 Acres

**#4** 02.04 Acres

Road: 3.67 Acres

- Approved Master Development Plan
- "Shovel Ready" industrial development property approved for 1 million SF
- Traffic Study Complete
- Existing storm water management
- Public water and sewer
- Phase I & II Environmental Complete
- Assessments Completed