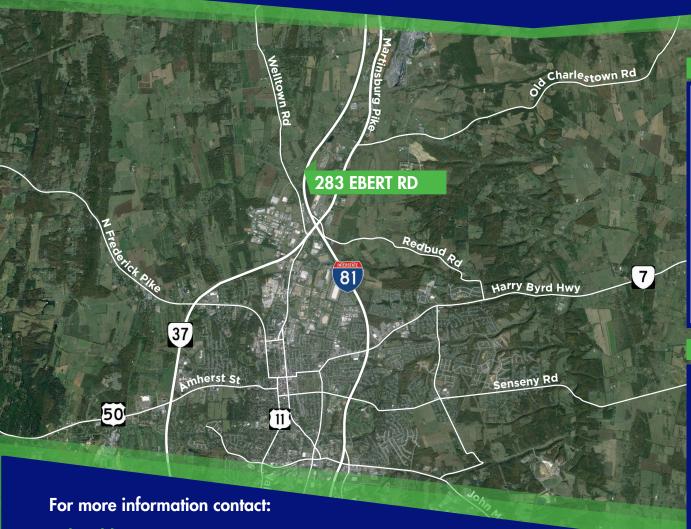

#### **Location Map:**

| Harpers Ferry Charles Town 283 EBERT RD                      | 340) 155     | Mt Airy                         |
|--------------------------------------------------------------|--------------|---------------------------------|
| Winchester Berryville  30  30  30  30  30  30  30  30  30  3 | Leesburg     | Gaithersburg Rockville Bethesda |
| 3 The Plains                                                 | Chantilly 66 | Tysons Washington  Alexandria   |
| Washington Warrenton erryville                               | Manassas     | <b>95</b> (1)                   |

#### **Distance To:**

| ROUTE 11                     | .2 MILES |
|------------------------------|----------|
| ROUTE 81                     | 1 MILE   |
| ROUTE 7                      | 4 MILES  |
| ROUTE 50                     | 6 MILES  |
| VIRGINIA INLAND PORT         | 19 MILES |
| INTERSTATE 66                | 20 MILES |
| DULLES INTERNATIONAL AIRPORT | 52 MILES |
| WASHINGTON D.C.              | 76 MILES |