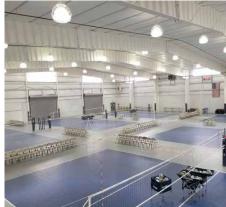

### 9,180 SF INDUSTRIAL SPACE FOR LEASE

Lease Rate: \$12.00/SF NNN | NNN Expenses: \$4.95/SF TI Allowance: \$10.00/SF | Available June 15th, 2021

This building offers a centralized location in close proximity to I-25 and US Highway 34, serving clients and attracting work force from throughout northern Colorado. D-Bat Baseball academy will be opening a new clinic in the adjoining portion of the building. This space would work well for a complimentary health, sports or wellness related use, as well as a variety of other light industrial or light assembly uses. Tenant signage is available on the west face of the building, and the landscape/parking area can be modified on this end of the building to accommodate loading needs.