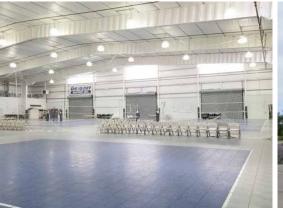

### 9,180 SF INDUSTRIAL SPACE FOR LEASE

Lease Rate: \$12.00/SF NNN | NNN Expenses: \$4.95/SF TI Allowance: \$10.00/SF | Available June 15th, 2021

This building offers a centralized location in close proximity to I-25 and US Highway 34, serving clients and attracting work force from throughout northern Colorado. D-Bat Baseball academy will be opening a new clinic in the adjoining portion of the building. This space would work well for a complimentary health, sports or wellness related use, as well as a variety of other light industrial or light assembly uses. Tenant signage is available on the west face of the building, and the landscape/parking area can be modified on this end of the building to accommodate loading needs.

#### **PROPERTY FEATURES**

Building Size 28,961 SF

Lot Size 2.66 Acres

**Zoning** Limited Industrial (City of Windsor)

**YOC** 2008

**Utilities** Gas: ATMOS

Electric: Xcel

Ceiling Height 29' - 33'

Clear Height 23' - 28'

Overhead Doors (6)  $14' H \times 18' W$ 

Sprinkled Yes

Power 3-Phase/400 Amps