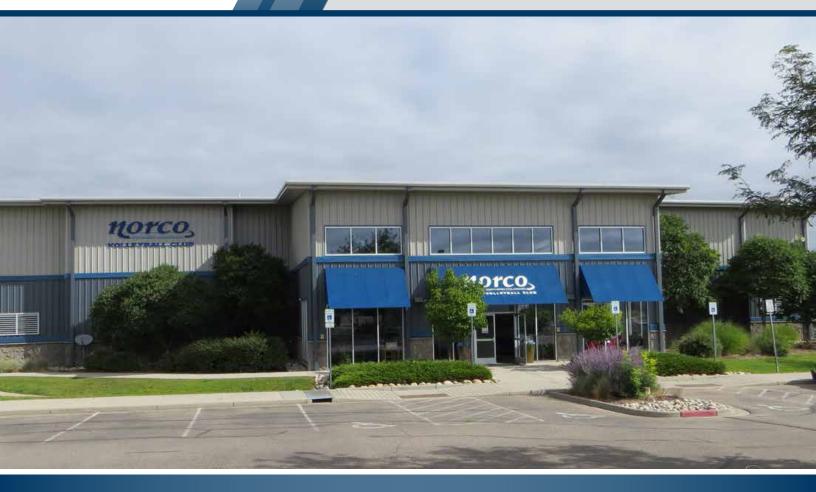

### 7395 GREENDALE ROAD

WINDSOR, COLORADO 80550

### 9,180 SF INDUSTRIAL SPACE FOR LEASE

Lease Rate: \$12.00/SF NNN | NNN Expenses: \$4.95/SF TI Allowance: \$10.00/SF | Available June 15th, 2021

This building offers a centralized location in close proximity to I-25 and US Highway 34, serving clients and attracting work force from throughout northern Colorado. D-Bat Baseball academy will be opening a new clinic in the adjoining portion of the building. This space would work well for a complimentary health, sports or wellness related use, as well as a variety of other light industrial or light assembly uses. Tenant signage is available on the west face of the building, and the landscape/parking area can be modified on this end of the building to accommodate loading needs.