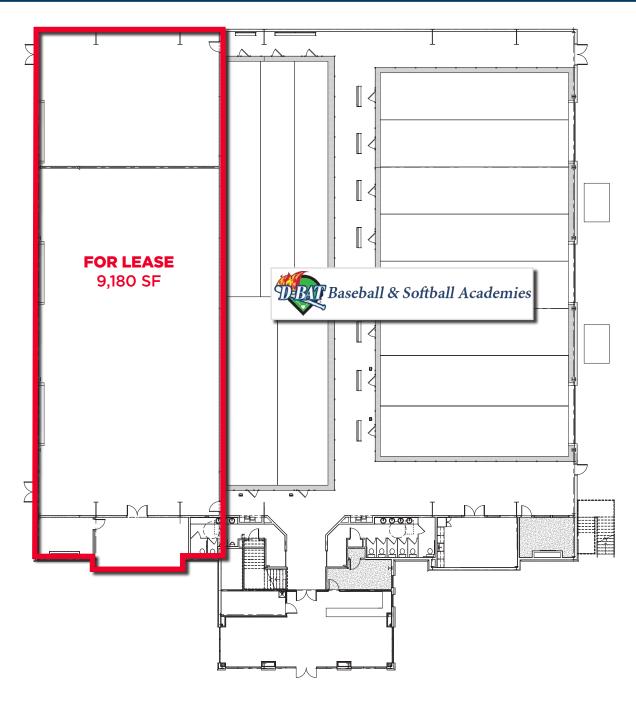

### 9,180 SF INDUSTRIAL SPACE FOR LEASE

Lease Rate: \$12.00/SF NNN | NNN Expenses: \$4.95/SF TI Allowance: \$10.00/SF | Available June 15th, 2021

This building offers a centralized location in close proximity to I-25 and US Highway 34, serving clients and attracting work force from throughout northern Colorado. D-Bat Baseball academy will be opening a new clinic in the adjoining portion of the building. This space would work well for a complimentary health, sports or wellness related use, as well as a variety of other light industrial or light assembly uses. Tenant signage is available on the west face of the building, and the landscape/parking area can be modified on this end of the building to accommodate loading needs.

#### **PROPERTY FEATURES**

Building Size 28,961 SF

Lot Size 2.66 Acres

**Zoning** Limited Industrial (City of Windsor)

**YOC** 2008

**Utilities** Gas: ATMOS

Electric: Xcel

Ceiling Height 29' - 33'