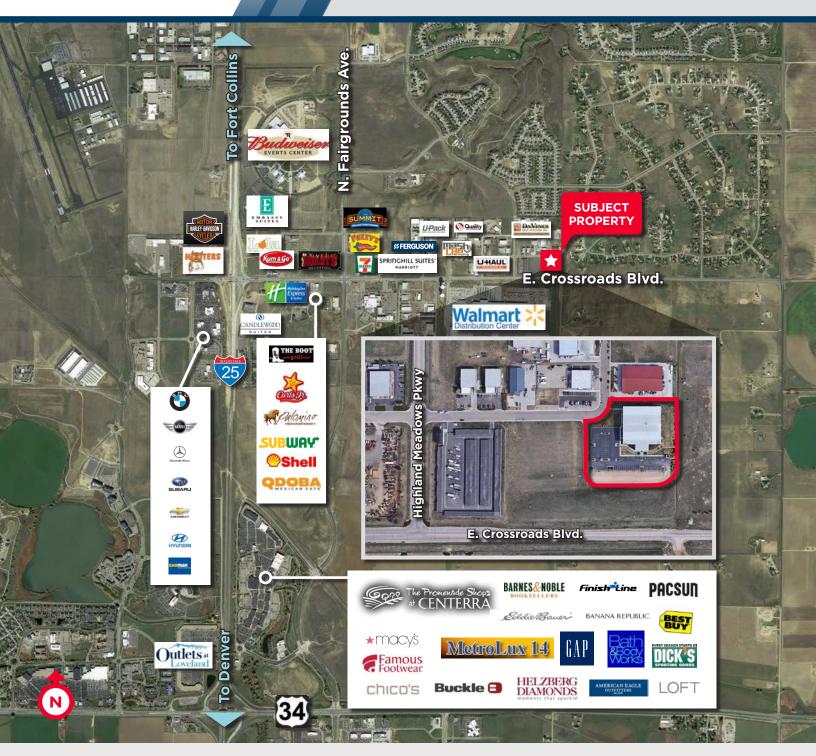

### 9,180 SF INDUSTRIAL SPACE FOR LEASE

Lease Rate: \$12.00/SF NNN | NNN Expenses: \$4.95/SF TI Allowance: \$10.00/SF | Available June 15th, 2021

This building offers a centralized location in close proximity to I-25 and US Highway 34, serving clients and attracting work force from throughout northern Colorado. D-Bat Baseball academy will be opening a new clinic in the adjoining portion of the building. This space would work well for a complimentary health, sports or wellness related use, as well as a variety of other light industrial or light assembly uses. Tenant signage is available on the west face of the building, and the landscape/parking area can be modified on this end of the building to accommodate loading needs.