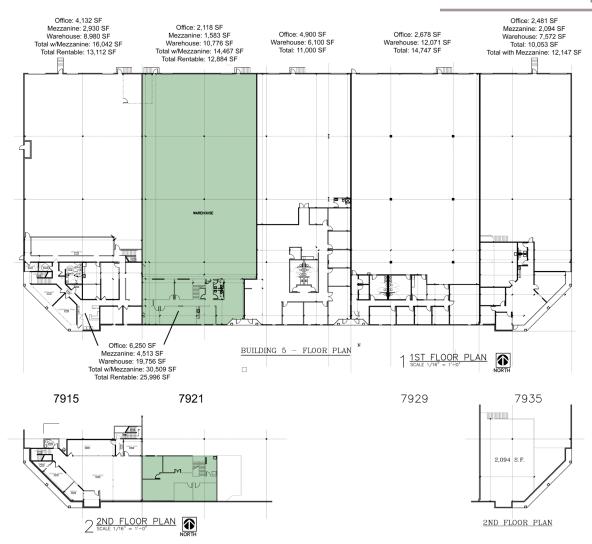

## 7921 Nieman Road

Lenexa, Kansas

12,884 SF

**Location:** 7921 Nieman Rd, Lenexa, Kansas

**SF Available:** 12,884 SF Total (14,467 with Mezzinine)

2,118 Office SF; 10,776 Warehouse SF

Mezzanine: 1,583 SF (not included in rentable SF)

**Loading:** 1 dock-high door, 1 drive-in

**Clear Height:** 9' clear offices / 24' clear warehouse

Zoning: BP-1

Base Rent: \$5.00 PSF Net

**Common Area Maintenance:** \$1.23 PSF (Est.)

Est. Park Maintenance: Maximum \$0.08 PSF

**Taxes:** \$2.01 PSF (Est.)

**Insurance:** \$0.07 PSF (Est.)

For more information:

Kenneth G. Block, SIOR, CCIM 816.932.5551 kblock@blockllc.com Gene R. Elsas 816.932.5542 gelsas@blockllc.com Andrew T. Block 816.412.5873 ablock@blockllc.com

### Floor Plan